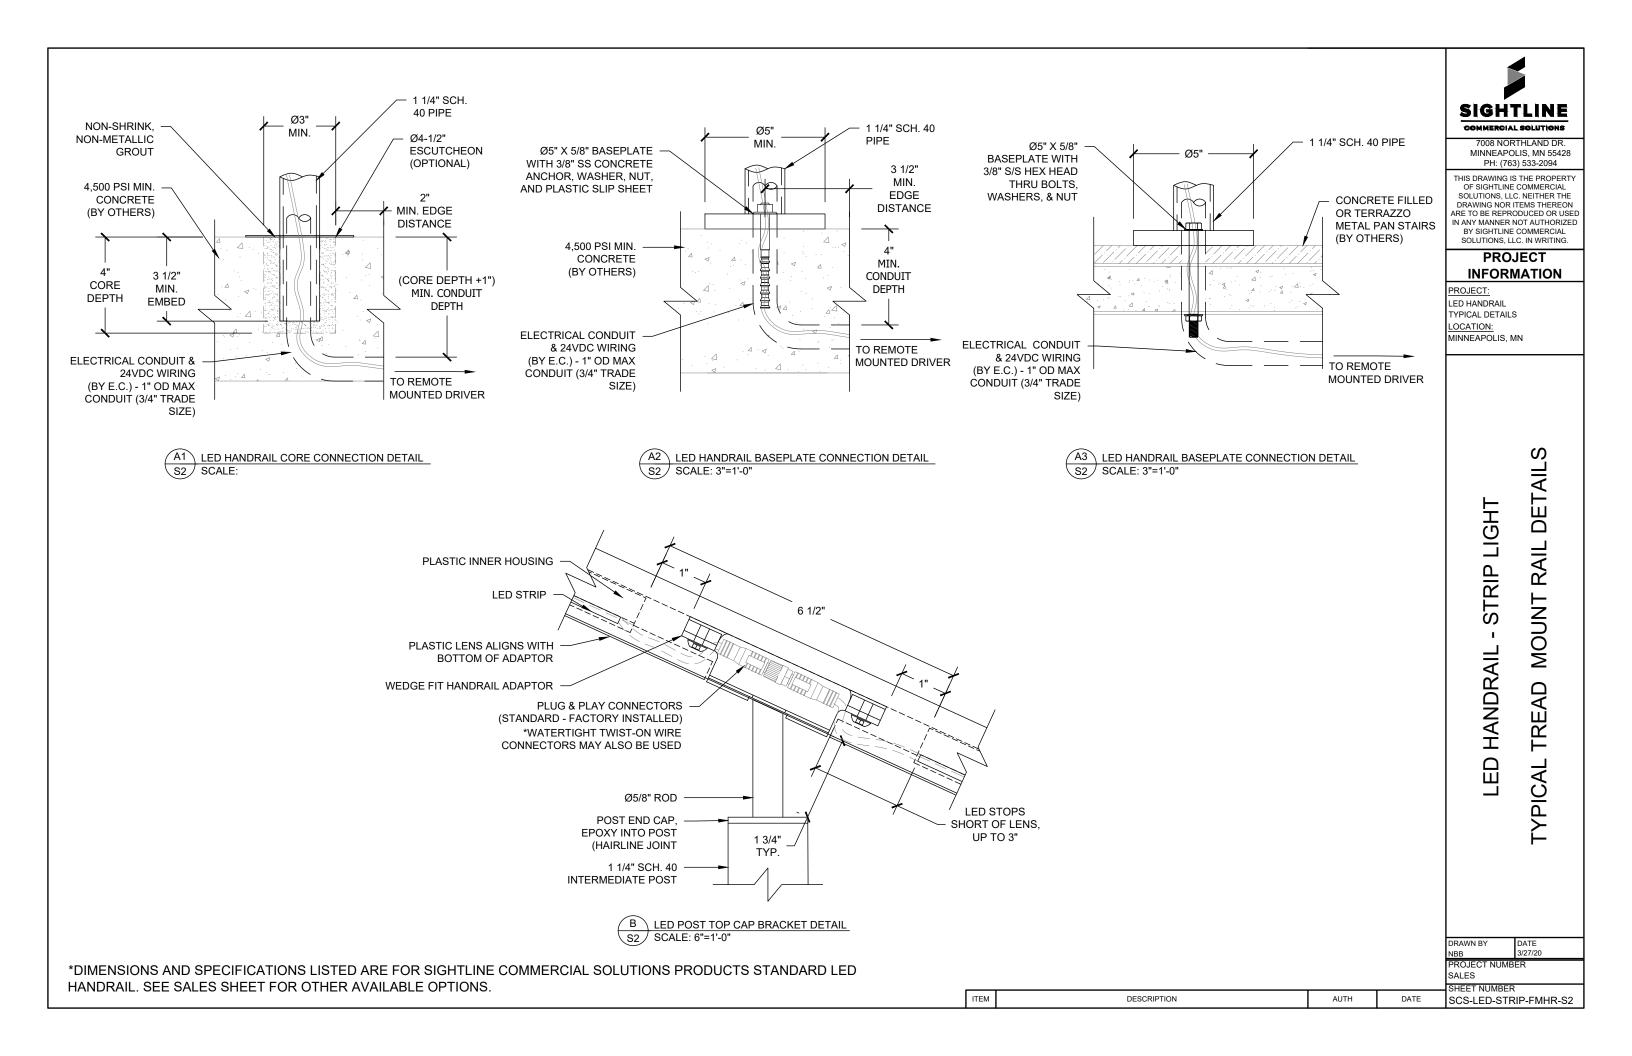

PRODUCTS STANDARD LED HANDRAIL. SEE SALES SHEET FOR OTHER AVAILABLE OPTIONS.

DESCRIPTION

ITEM

|                                                                                                                                                                                                                                                                                                                            |                                                               |                                                                                                                                                                                                                                                                 | SIGHTLINE<br>COMMERCIAL SOLUTIONS                               |                                              |
|----------------------------------------------------------------------------------------------------------------------------------------------------------------------------------------------------------------------------------------------------------------------------------------------------------------------------|---------------------------------------------------------------|-----------------------------------------------------------------------------------------------------------------------------------------------------------------------------------------------------------------------------------------------------------------|-----------------------------------------------------------------|----------------------------------------------|
|                                                                                                                                                                                                                                                                                                                            |                                                               |                                                                                                                                                                                                                                                                 | MINNEAPO                                                        | RTHLAND DR.<br>DLIS, MN 55428<br>3) 533-2094 |
|                                                                                                                                                                                                                                                                                                                            |                                                               | THIS DRAWING IS THE PROPERTY<br>OF SIGHTLINE COMMERCIAL<br>SOLUTIONS, LLC. NEITHER THE<br>DRAWING NOR ITEMS THEREON<br>ARE TO BE REPRODUCED OR USED<br>IN ANY MANNER NOT AUTHORIZED<br>BY SIGHTLINE COMMERCIAL<br>SOLUTIONS, LLC. IN WRITING.<br><b>PROJECT</b> |                                                                 |                                              |
|                                                                                                                                                                                                                                                                                                                            |                                                               |                                                                                                                                                                                                                                                                 |                                                                 |                                              |
|                                                                                                                                                                                                                                                                                                                            |                                                               |                                                                                                                                                                                                                                                                 | LED HANDRAIL<br>TYPICAL DETAILS<br>LOCATION:<br>MINNEAPOLIS, MN |                                              |
| IOUNTED 24VDC POW<br>MOUNT:<br>SURE NEEDED IF INS<br>CABINET<br>MOUNT:<br>IATED ENCLOSURE IF<br>OUTSIDE.<br>IG AND CONNECTION<br>ELECTRICIAN, NOT S<br>IAL SOLUTIONS.<br>Y (DRIVER) SI<br>277VAC<br>4VDC<br>(): 96 WATTS (or) 23<br>): 76 WATTS<br>AMPS<br>V)<br>40 TO 140 DEGREE<br>S 2<br>OMPARTMENT<br>7 (DRY OR WET LO | IDE ELECTRIC<br>POWER SUP<br>IS PROVIDED<br>SIGHTLINE<br>PECS | CAL<br>PLY IS                                                                                                                                                                                                                                                   | LED HANDRAIL - STRIP LIGHT                                      | TYPICAL TREAD MOUNT RAIL DETAILS             |
| RoHS                                                                                                                                                                                                                                                                                                                       |                                                               |                                                                                                                                                                                                                                                                 |                                                                 |                                              |
|                                                                                                                                                                                                                                                                                                                            |                                                               |                                                                                                                                                                                                                                                                 | DRAWN BY<br>NBB                                                 | DATE<br>3/27/20                              |
| RAN INC.                                                                                                                                                                                                                                                                                                                   |                                                               |                                                                                                                                                                                                                                                                 | PROJECT NUME<br>SALES                                           |                                              |
|                                                                                                                                                                                                                                                                                                                            | AUTH                                                          | DATE                                                                                                                                                                                                                                                            | SHEET NUMBER                                                    |                                              |
|                                                                                                                                                                                                                                                                                                                            | AUTH                                                          | DATE                                                                                                                                                                                                                                                            | SCS-LED-STF                                                     | KIP-FMHK-S1                                  |