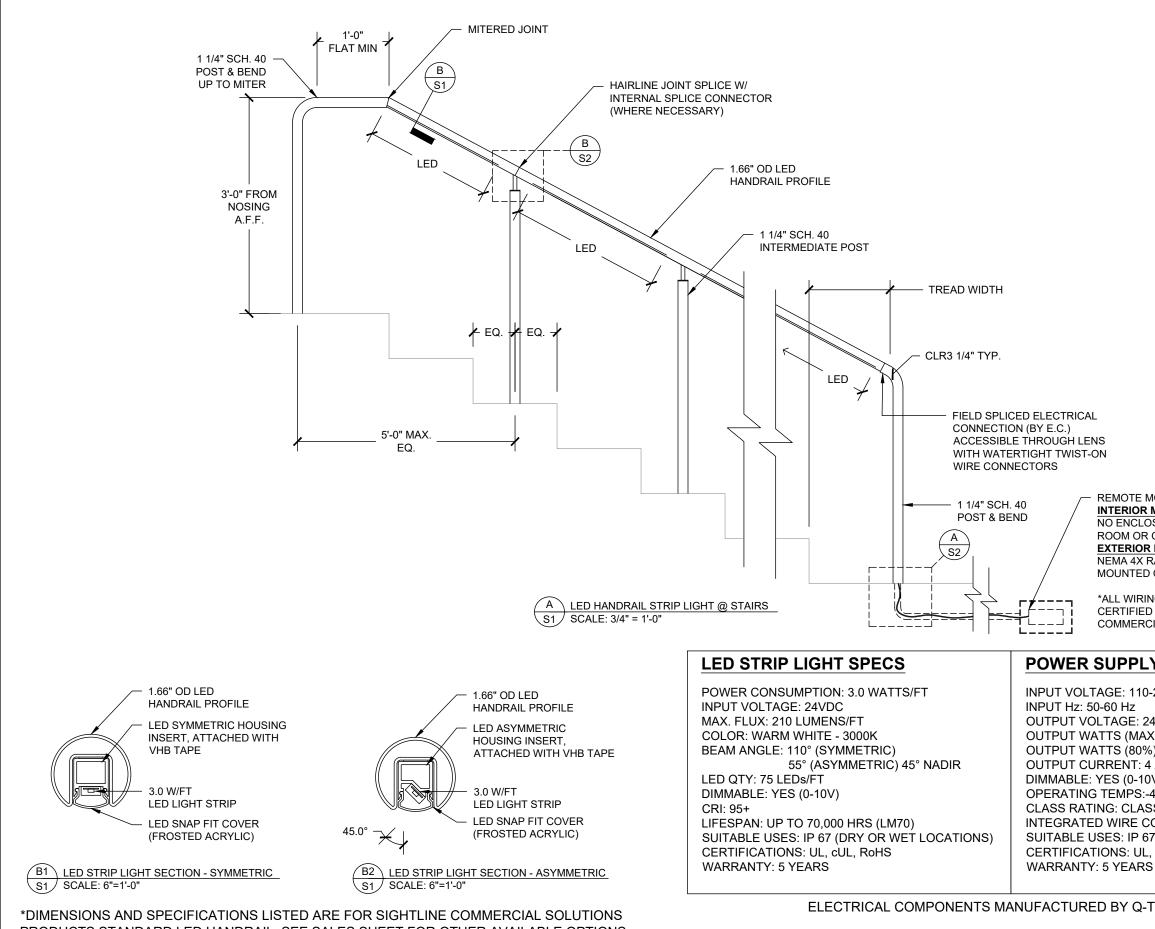

PRODUCTS STANDARD LED HANDRAIL. SEE SALES SHEET FOR OTHER AVAILABLE OPTIONS.

DESCRIPTION

ITEM

|                                                                                                                                                                                                                                                                                                                            |                                                               |                                                                                                                                                                                                                                                                 | SIGHTLINE<br>COMMERCIAL SOLUTIONS                               |                                              |
|----------------------------------------------------------------------------------------------------------------------------------------------------------------------------------------------------------------------------------------------------------------------------------------------------------------------------|---------------------------------------------------------------|-----------------------------------------------------------------------------------------------------------------------------------------------------------------------------------------------------------------------------------------------------------------|-----------------------------------------------------------------|----------------------------------------------|
|                                                                                                                                                                                                                                                                                                                            |                                                               |                                                                                                                                                                                                                                                                 | MINNEAPO                                                        | RTHLAND DR.<br>DLIS, MN 55428<br>3) 533-2094 |
|                                                                                                                                                                                                                                                                                                                            |                                                               | THIS DRAWING IS THE PROPERTY<br>OF SIGHTLINE COMMERCIAL<br>SOLUTIONS, LLC. NEITHER THE<br>DRAWING NOR ITEMS THEREON<br>ARE TO BE REPRODUCED OR USED<br>IN ANY MANNER NOT AUTHORIZED<br>BY SIGHTLINE COMMERCIAL<br>SOLUTIONS, LLC. IN WRITING.<br><b>PROJECT</b> |                                                                 |                                              |
|                                                                                                                                                                                                                                                                                                                            |                                                               |                                                                                                                                                                                                                                                                 |                                                                 |                                              |
|                                                                                                                                                                                                                                                                                                                            |                                                               |                                                                                                                                                                                                                                                                 | LED HANDRAIL<br>TYPICAL DETAILS<br>LOCATION:<br>MINNEAPOLIS, MN |                                              |
| IOUNTED 24VDC POW<br>MOUNT:<br>SURE NEEDED IF INS<br>CABINET<br>MOUNT:<br>IATED ENCLOSURE IF<br>OUTSIDE.<br>IG AND CONNECTION<br>ELECTRICIAN, NOT S<br>IAL SOLUTIONS.<br>Y (DRIVER) SI<br>277VAC<br>4VDC<br>(): 96 WATTS (or) 23<br>): 76 WATTS<br>AMPS<br>V)<br>40 TO 140 DEGREE<br>S 2<br>OMPARTMENT<br>7 (DRY OR WET LO | IDE ELECTRIC<br>POWER SUP<br>IS PROVIDED<br>SIGHTLINE<br>PECS | CAL<br>PLY IS                                                                                                                                                                                                                                                   | LED HANDRAIL - STRIP LIGHT                                      | TYPICAL TREAD MOUNT RAIL DETAILS             |
| RoHS                                                                                                                                                                                                                                                                                                                       |                                                               |                                                                                                                                                                                                                                                                 |                                                                 |                                              |
|                                                                                                                                                                                                                                                                                                                            |                                                               |                                                                                                                                                                                                                                                                 | DRAWN BY<br>NBB                                                 | DATE<br>3/27/20                              |
| RAN INC.                                                                                                                                                                                                                                                                                                                   |                                                               |                                                                                                                                                                                                                                                                 | PROJECT NUME<br>SALES                                           |                                              |
|                                                                                                                                                                                                                                                                                                                            | AUTH                                                          | DATE                                                                                                                                                                                                                                                            | SHEET NUMBER                                                    |                                              |
|                                                                                                                                                                                                                                                                                                                            | AUTH                                                          | DATE                                                                                                                                                                                                                                                            | SCS-LED-STF                                                     | KIP-FMHK-S1                                  |