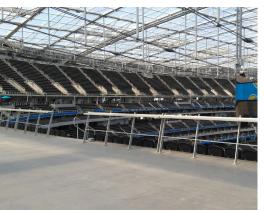

Custom drink rail allows spectators to enjoy a beverage without missing any action.

9,000 linear feet of LED Railing located in the concourse and fan seating area.

Custom cable railing at front of fan seating areas with Track Rail used on top.