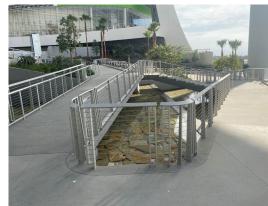

Track Rail™ provides a sleek, modern design and an unobtrusive viewing experience.

Graspable aluminum handrails ensure safe movement for fans in between aisles.

Tensiline™ Cable Railing lines exterior walkways outside SoFi Stadium.