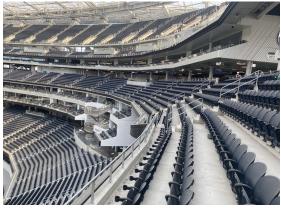

Track Rail™ provides a sleek, modern design and an unobtrusive viewing experience.

Graspable aluminum handrails ensure safe movement for fans in between aisles.

Tensiline™ Cable Railing lines exterior walkways outside SoFi Stadium.

Custom drink rail allows spectators to enjoy a beverage without missing any action.

9,000 linear feet of LED Railing located in the concourse and fan seating area.

Custom cable railing at front of fan seating areas with Track Rail used on top.