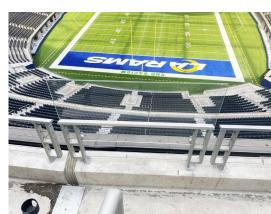

Custom drink rail allows spectators to enjoy a beverage without missing any action.

9,000 linear feet of LED Railing located in the concourse and fan seating area.

Custom cable railing at front of fan seating areas with Track Rail used on top.