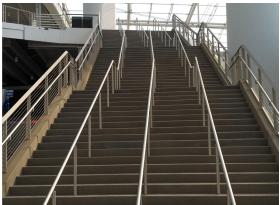

Track Rail™ provides a sleek, modern design and an unobtrusive viewing experience.

Graspable aluminum handrails ensure safe movement for fans in between aisles.

Tensiline™ Cable Railing lines exterior walkways outside SoFi Stadium.