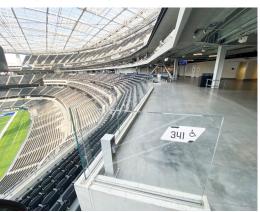

Track Rail™ provides a sleek, modern design and an unobtrusive viewing experience.

Graspable aluminum handrails ensure safe movement for fans in between aisles.

Tensiline™ Cable Railing lines exterior walkways outside SoFi Stadium.

Custom drink rail allows spectators to enjoy a beverage without missing any action.

9,000 linear feet of LED Railing located in the concourse and fan seating area.

Custom cable railing at front of fan seating areas with Track Rail used on top.