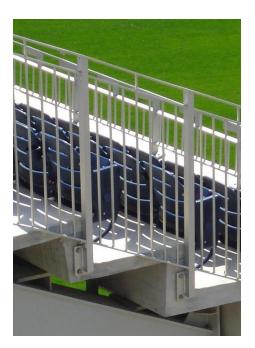

### Custom Picket Railing

The Classic picket railing system is available with a variety of vertical pickets or ornamental balusters, so you always get the desired look for your project. Flexible mounting methods allow Classic Rail to be used in nearly any location. Plus, there's a wide range of materials, finishes, colors and custom design options available to meet your facility requirements.

### Custom Picket Railing

| Specifications        |                                                                        |
|-----------------------|------------------------------------------------------------------------|
| Material:             | Aluminum, Stainless Steel, Steel                                       |
| Finishes:             | Aluminum: Anodized/High Performance Coatings/Architectural Powder Coat |
|                       | Stainless Steel: Brushed/Polished                                      |
|                       | Steel: Galvanized/High Performance Coatings/Architectural Powder Coat  |
| Height:               | 30", 36" or 42"                                                        |
| Post Spacing:         | 4' On Center                                                           |
| Frame:                | Square Tube, Round Pipe, Flat Bar                                      |
| Top Rail:             | To match frame material and finish                                     |
| Handrail:             | Round Pipe (match frame material and finish)                           |
| Mount Type:           | Top or Fascia w/ baseplates                                            |
| Infill Options:       | 1/2" Round, 1/2" Square, or Custom Shape Pickets                       |
| Infill Configuration: | Horizontal or Vertical                                                 |