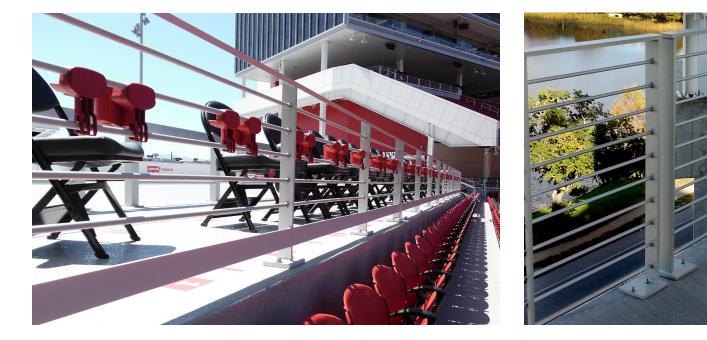

e (match frame material and finish)                           |
| Mount Type:           | Top or Fascia w/ baseplates                                            |
| Infill Options:       | 1/2" Round, 1/2" Square, or Custom Shape Pickets                       |
| Infill Configuration: | Horizontal or Vertical                                                 |

\*Custom options available



### Custom Picket Railing



#### Frame Configurations





Square Tube Frame



#### Round Pipe Frame



#### Custom Frames

CUSTOMIZE PICKETS OR DESIGN / TO ACHIEVE THE DESIRED LOOK



7008 Northland Drive, Minneapolis, Minnesota 55428 p: 1-877-215-7245 w: sightlinecommercial.com © 2023 Sightline Commercial Solutions, LLC. All rights reserved.

Custom Picket Railing

#### Mounting Options -

Top Mount











### Custom Picket Railing





Dimensions dependent on geometry.

#### Stringer Mount



Dimensions dependent on geometry.

Fascia Mount Base Plate -



Dimensions dependent on geometry.

Core Mount —



Notes: Railings can be mounted to concrete or steel. Anchor size/Type may vary due to field conditions.

#### Fascia Mount Stair Base Plate -



7008 Northland Drive, Minneapolis, Minnesota 55428 p: 1-877-215-7245 w: sightlinecommercial.com © 2023 Sightline Commercial Solutions, LLC. All rights reserved.