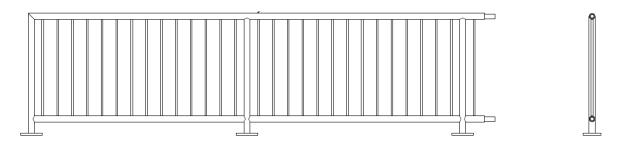

On Center                                                           |
| Frame:                | Square Tube, Round Pipe, Flat Bar                                      |
| Top Rail:             | To match frame material and finish                                     |
| Handrail:             | Round Pipe (match frame material and finish)                           |
| Mount Type:           | Top or Fascia w/ baseplates                                            |
| Infill Options:       | 1/2" Round, 1/2" Square, or Custom Shape Pickets                       |
| Infill Configuration: | Horizontal or Vertical                                                 |

\*Custom options available



### Custom Picket Railing



#### Frame Configurations





Square Tube Frame



#### Round Pipe Frame



#### Custom Frames

CUSTOMIZE PICKETS OR DESIGN / TO ACHIEVE THE DESIRED LOOK



7008 Northland Drive, Minneapolis, Minnesota 55428 p: 1-877-215-7245 w: sightlinecommercial.com © 2023 Sightline Commercial Solutions, LLC. All rights reserved.

Custom Picket Railing

#### Mounting Options -

Top Mount











### Custom Picket Railing





Dimensions dependent on geometry.

#### Stringer Mount



Dimensions dependent on geometry.

Fascia Mount Base Plate -



Dimensions dependent on geometry.

Core Mount —



Notes: Railings can be mounted to concrete or steel. Anchor size/Type may vary due to field conditions.

#### Fascia Mount Stair Base Plate -



7008 Northland Drive, Minneapolis, Minnesota 55428 p: 1-877-215-7245 w: sightlinecommercial.com © 2023 Sightline Commercial Solutions, LL