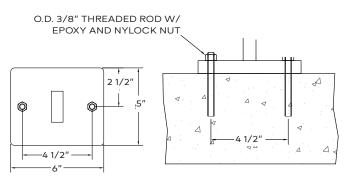

#### Stringer Mount

Dimensions dependent on geometry.

Fascia Mount Base Plate -

Dimensions dependent on geometry.

Core Mount —

Notes: Railings can be mounted to concrete or steel. Anchor size/Type may vary due to field conditions.