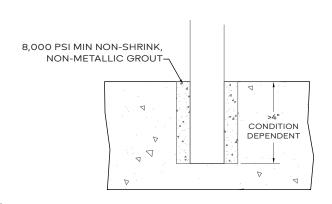

#### Stringer Mount

Dimensions dependent on geometry.

Fascia Mount Base Plate -

Dimensions dependent on geometry.

Core Mount —

Notes: Railings can be mounted to concrete or steel. Anchor size/Type may vary due to field conditions.