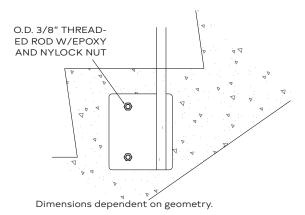

#### Fascia Mount Stair Base Plate -

7008 Northland Drive, Minneapolis, Minnesota 55428 p: 1-877-215-7245 w: sightlinecommercial.com © 2023 Sightline Commercial Solutions, LLC. All rights reserved.