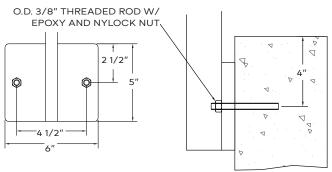

#### Mounting Options -

Top Mount

### Custom Picket Railing

Dimensions dependent on geometry.