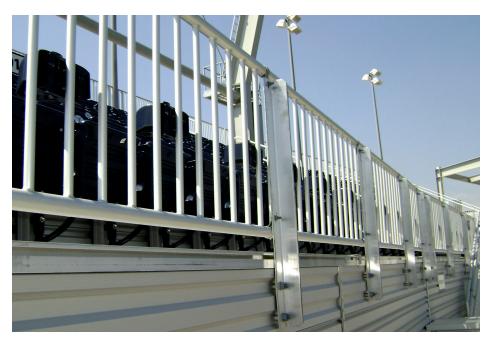

### Custom Picket Railing

The Classic picket railing system is available with a variety of vertical pickets or ornamental balusters, so you always get the desired look for your project. Flexible mounting methods allow Classic Rail to be used in nearly any location. Plus, there's a wide range of materials, finishes, colors and custom design options available to meet your facility requirements.

### Custom Picket Railing

| Specifications        |                                                                        |
|-----------------------|------------------------------------------------------------------------|
| Material:             | Aluminum, Stainless Steel, Steel                                       |
| Finishes:             | Aluminum: Anodized/High Performance Coatings/Architectural Powder Coat |
|                       | Stainless Steel: Brushed/Polished                                      |
|                       | Steel: Galvanized/High Performance Coatings/Architectural Powder Coat  |
| Height:               | 30", 36" or 42"                                                        |
| Post Spacing:         | 4' On Center                                                           |
| Frame:                | Square Tube, Round Pipe, Flat Bar                                      |
| Top Rail:             | To match frame material and finish                                     |
| Handrail:             | Round Pipe (match frame material and finish)                           |
| Mount Type:           | Top or Fascia w/ baseplates                                            |
| Infill Options:       | 1/2" Round, 1/2" Square, or Custom Shape Pickets                       |
| Infill Configuration: | Horizontal or Vertical                                                 |