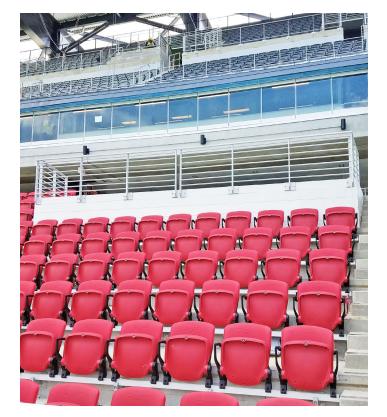

### Custom Picket Railing

The Classic picket railing system is available with a variety of vertical pickets or ornamental balusters, so you always get the desired look for your project. Flexible mounting methods allow Classic Rail to be used in nearly any location. Plus, there's a wide range of materials, finishes, colors and custom design options available to meet your facility requirements.

### Custom Picket Railing

| Specifications        |                                                                        |
|-----------------------|------------------------------------------------------------------------|
| Material:             | Aluminum, Stainless Steel, Steel                                       |
| Finishes:             | Aluminum: Anodized/High Performance Coatings/Architectural Powder Coat |
|                       | Stainless Steel: Brushed/Polished                                      |
|                       | Steel: Galvanized/High Performance Coatings/Architectural Powder Coat  |
| Height:               | 30", 36" or 42"                                                        |
| Post Spacing:         | 4' On Center                                                           |
| Frame:                | Square Tube, Round Pipe, Flat Bar                                      |
| Top Rail:             | To match frame material and finish                                     |
| Handrail:             | Round Pipe (match frame material and finish)                           |
| Mount Type:           | Top or Fascia w/ baseplates                                            |
| Infill Options:       | 1/2" Round, 1/2" Square, or Custom Shape Pickets                       |
| Infill Configuration: | Horizontal or Vertical                                                 |