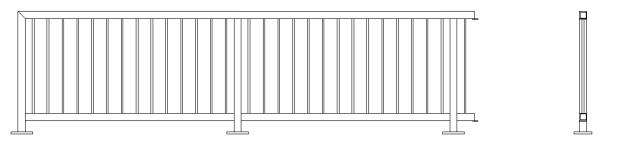

ost Spacing:         | 4' On Center                                                           |
| Frame:                | Square Tube, Round Pipe, Flat Bar                                      |
| Top Rail:             | To match frame material and finish                                     |
| Handrail:             | Round Pipe (match frame material and finish)                           |
| Mount Type:           | Top or Fascia w/ baseplates                                            |
| Infill Options:       | 1/2" Round, 1/2" Square, or Custom Shape Pickets                       |
| Infill Configuration: | Horizontal or Vertical                                                 |

\*Custom options available



### Custom Picket Railing



#### Frame Configurations





Square Tube Frame



#### Round Pipe Frame



#### Custom Frames

CUSTOMIZE PICKETS OR DESIGN / TO ACHIEVE THE DESIRED LOOK



7008 Northland Drive, Minneapolis, Minnesota 55428 p: 1-877-215-7245 w: sightlinecommercial.com © 2023 Sightline Commercial Solutions, LLC. All rights reserved.

Custom Picket Railing

#### Mounting Options -

Top Mount











### Custom Picket Railing





Dimensions dependent on geometry.

#### Stringer Mount



Dimensions dependent on geometry.

Fascia Mount Base Plate -



Dimensions dependent on geometry.

Core Mount —



Notes: Railings can be mounted to concrete or steel. Anchor size/Type may vary due to field conditions.

#### Fascia Mount Stair Base Plate -



7008 Northland Drive, Minneapolis, Minnesota 55428 p: 1-877-215-7245 w: sightlinecommercial.com © 2023 Sightline