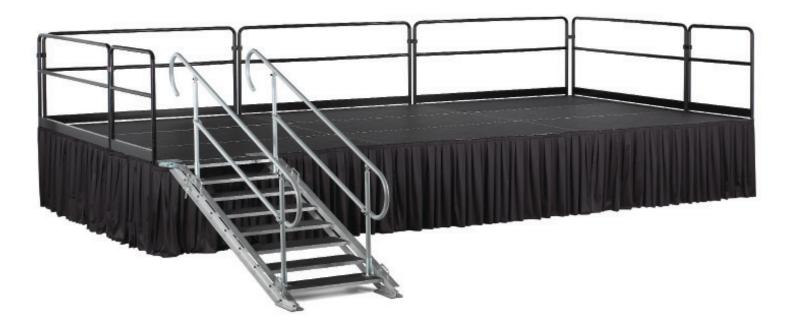

## Platform Skirting

## Accessories

Add Sightline Commercial Solutions' platform skirting to your stage for a clean, polished look. Our platform skirting simply clips into our platform extrusions using extruded plastic clips with hook Velcro for completely invisible attachment. Skirting is available in both fixed and adjustable heights in a multitude of colors.