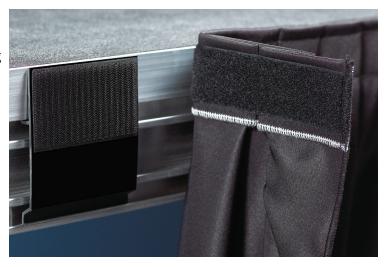

## Accessories

Add Sightline Commercial Solutions' platform skirting to your stage for a clean, polished look. Our platform skirting simply clips into our platform extrusions using extruded plastic clips with hook Velcro for completely invisible attachment. Skirting is available in both fixed and adjustable heights in a multitude of colors.