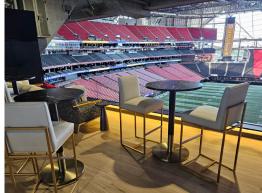

Black powder coated VIP Drink Rail with perforated panels enhance the safety and luxury of the VIP area.

Track Rail glass railings provide unobstructed views for fans.

Sightline Commercial Soltuions custom engineered and installed 775 linear feet of glass

Drink Rail allows fans to either sit and relax or stand while thier beverages and belongings are supported.

The Lofts guests can safely navigate the entire VIP area, including the stairway.

This historically underutilized space was tranfromed into preferred seating for fans.