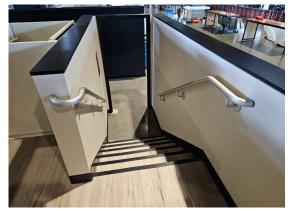

Black powder coated VIP Drink Rail with perforated panels enhance the safety and luxury of the VIP area.

Track Rail glass railings provide unobstructed views for fans.

Sightline Commercial Soltuions custom engineered and installed 775 linear feet of glass

Drink Rail allows fans to either sit and relax or stand while thier beverages and belongings are supported.

The Lofts guests can safely navigate the entire VIP area, including the stairway.

This historically underutilized space was tranfromed into preferred seating for fans.