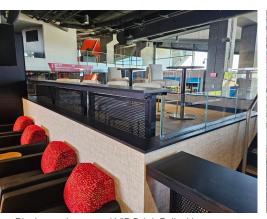

Partners:

Oldcastle Building Envelope

Completion:

August 2023

Scope: In June 2023, Mercedes-Benz Stadium approached Gensler and Hunt Construction Group to coordinate the building of the new AT&T Lofts located in the 200 level of the facility's west endzone. Consisting of five private or shared areas equipped with flexible lounge seating, high-top tables and chairs, and unobstructed views of the field, the Lofts offer VIP treatment for fans seeking a premium experience. When the original railing vendor was unable to produce the required scope within the desired timeframe, Sightline Commercial Solutions confidently stepped in. Working closely with Hunt and the site's framer, the Sightline team custom engineered and installed 775 linear feet of glass quardrail topped with stylish anodized aluminum handrail, along with sections of black powder coated VIP Drink Rail with perforated panels to enhance the safety, convenience and luxury of the Lofts. Thanks to a long track record of successful collaboration and effective communication, Sightline and Hunt were able to complete the project ahead of schedule, turning an historically underutilized space into preferred seating for fans of the Atlanta Falcons and Atlanta United FC.

Black powder coated VIP Drink Rail with perforated panels enhance the safety and luxury of the VIP area.

Track Rail glass railings provide unobstructed views for fans.

Sightline Commercial Soltuions custom engineered and installed 775 linear feet of glass