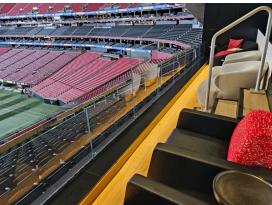

Black powder coated VIP Drink Rail with perforated panels enhance the safety and luxury of the VIP area.

Track Rail glass railings provide unobstructed views for fans.

Sightline Commercial Soltuions custom engineered and installed 775 linear feet of glass

Drink Rail allows fans to either sit and relax or stand while thier beverages and belongings are supported.

The Lofts guests can safely navigate the entire VIP area, including the stairway.

This historically underutilized space was tranfromed into preferred seating for fans.