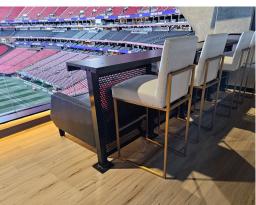

Black powder coated VIP Drink Rail with perforated panels enhance the safety and luxury of the VIP area.

Track Rail glass railings provide unobstructed views for fans.

Sightline Commercial Soltuions custom engineered and installed 775 linear feet of glass

Drink Rail allows fans to either sit and relax or stand while thier beverages and belongings are supported.

The Lofts guests can safely navigate the entire VIP area, including the stairway.

This historically underutilized space was tranfromed into preferred seating for fans.