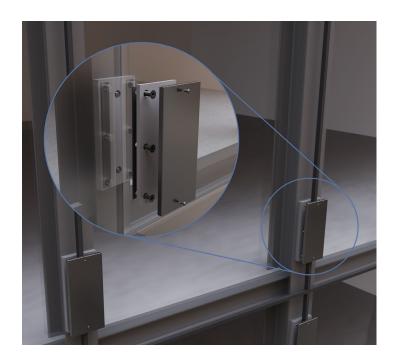

#### Custom Structural Glass Applications

Glass Clamps consist of precisely located metal clamps attached to structural elements. The clamps can be positioned vertically or horizontally, and no holes or notches are required in the glass.