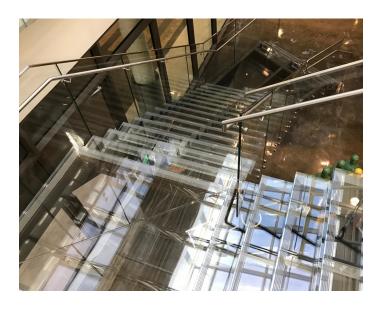

Glass Treads & Flooring can truly bring your project to the next level. Textured surfaces and non-slip edges provide a safe walking surface. Why have just your railing be the only transparent surface of your stair case.