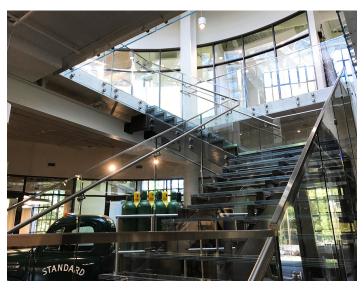

Glass Treads & Flooring can truly bring your project to the next level. Textured surfaces and non-slip edges provide a safe walking surface. Why have just your railing be the only transparent surface of your stair case.