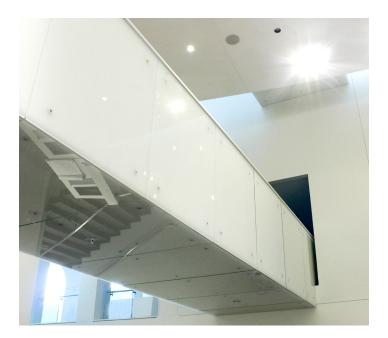

Edge Supported Glass blends the components of traditional curtain walls with railing. The final product is a seamless transition between the two products, allowing the facade to look uniform top to bottom.