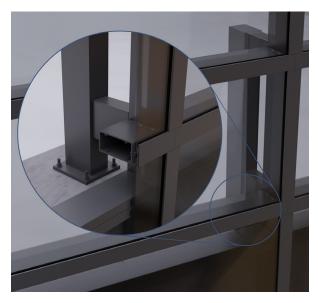

#### Custom Structural Glass Applications

Glass Clamps consist of precisely located metal clamps attached to structural elements. The clamps can be positioned vertically or horizontally, and no holes or notches are required in the glass.