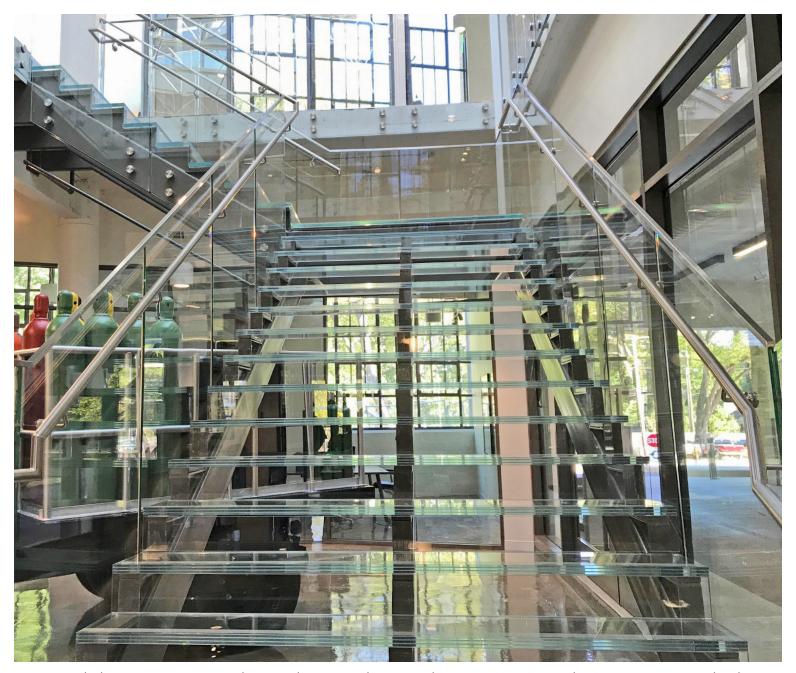

Glass Treads & Flooring can truly bring your project to the next level. Textured surfaces and non-slip edges provide a safe walking surface. Why have just your railing be the only transparent surface of your stair case.