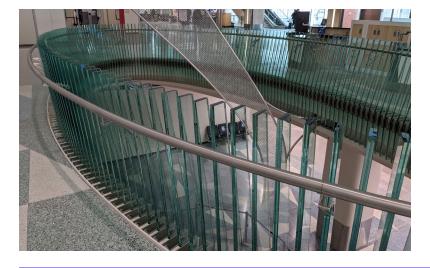

Edge Supported Glass blends the components of traditional curtain walls with railing. The final product is a seamless transition between the two products, allowing the facade to look uniform top to bottom.