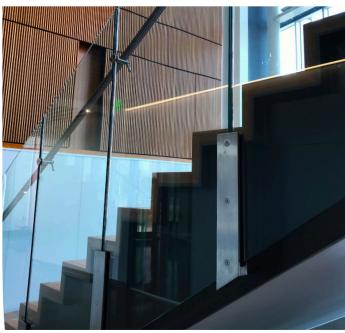

#### Custom Structural Glass Applications

Custom Point Supported glass systems consist of discretely located stainless steel supports set in holes in the glass. These fittings can either be flush mounted or have button-type heads that sit above the glass surface.