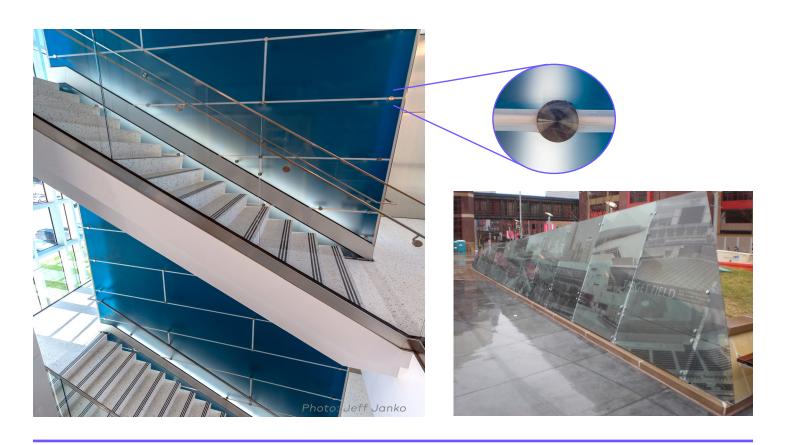

#### Custom Structural Glass Applications

Custom Point Supported glass systems consist of discretely located stainless steel supports set in holes in the glass. These fittings can either be flush mounted or have button-type heads that sit above the glass surface.