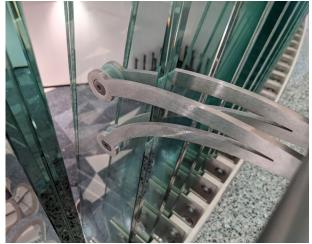

#### Custom Structural Glass Applications

Glass Clamps consist of precisely located metal clamps attached to structural elements. The clamps can be positioned vertically or horizontally, and no holes or notches are required in the glass.