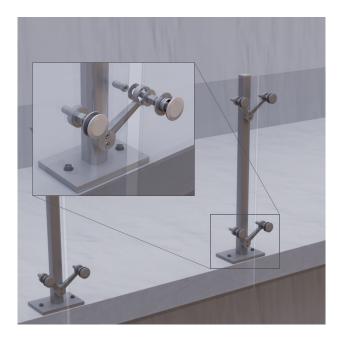

#### Custom Structural Glass Applications

Custom Point Supported glass systems consist of discretely located stainless steel supports set in holes in the glass. These fittings can either be flush mounted or have button-type heads that sit above the glass surface.