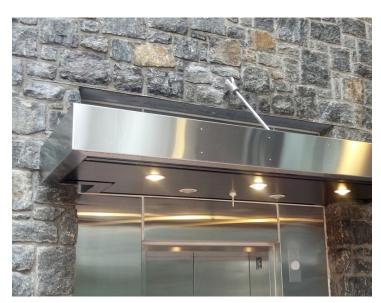

Glass Sunshades provide interest and appeal while protecting patrons from sunlight and precipitation. They can be tailored to your specific commercial project needs with a variety of glass infills and metal framework.