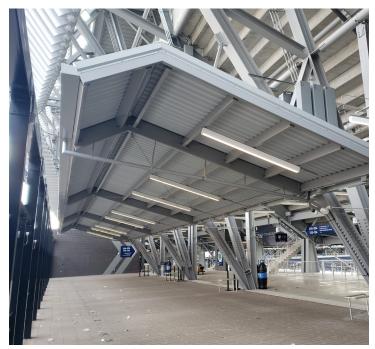

### Custom Sun & Rain Protection

Providing sufficient coverage from excess sunlight or rain, sunshades & canopies are ideal for outdoor commercial settings. Whether used in multifamily unit common areas, inside and outside of sports stadiums, and as sophisticated awnings outside of hotels, office buildings, and other commercial facilities. Steel, aluminum, or glass can be used to construct the structure. Customize your own design with our array of specialized CNC machines. Available in multiple materials and a variety of support options.

#### Custom Sun & Rain Protection

Metal Sunshades & Canopies are ideal solutions for outdoor commercial use. Sunshades are both aesthetically appealing for exterior settings, while also fully or partially protecting guests from direct sunlight or precipitation.