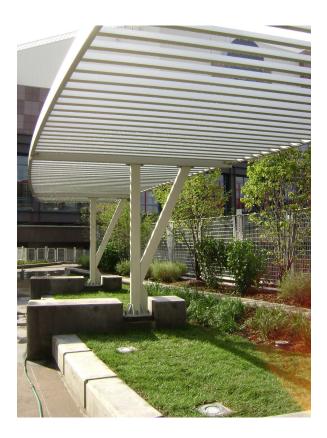

#### Custom Sun & Rain Protection

Metal Sunshades & Canopies are ideal solutions for outdoor commercial use. Sunshades are both aesthetically appealing for exterior settings, while also fully or partially protecting guests from direct sunlight or precipitation.