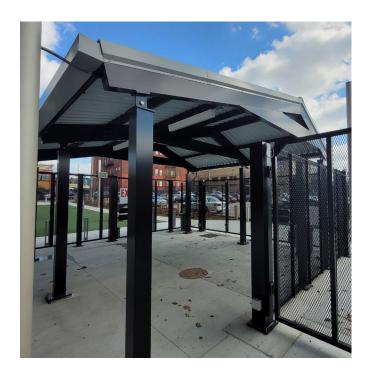

### Custom Sun & Rain Protection

Providing sufficient coverage from excess sunlight or rain, sunshades & canopies are ideal for outdoor commercial settings. Whether used in multifamily unit common areas, inside and outside of sports stadiums, and as sophisticated awnings outside of hotels, office buildings, and other commercial facilities. Steel, aluminum, or glass can be used to construct the structure. Customize your own design with our array of specialized CNC machines. Available in multiple materials and a variety of support options.

#### Custom Sun & Rain Protection

Metal Sunshades & Canopies are ideal solutions for outdoor commercial use. Sunshades are both aesthetically appealing for exterior settings, while also fully or partially protecting guests from direct sunlight or precipitation.