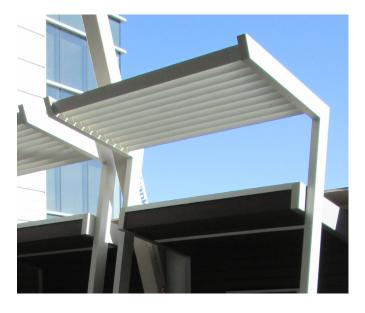

### Custom Sun & Rain Protection

Providing sufficient coverage from excess sunlight or rain, sunshades & canopies are ideal for outdoor commercial settings. Whether used in multifamily unit common areas, inside and outside of sports stadiums, and as sophisticated awnings outside of hotels, office buildings, and other commercial facilities. Steel, aluminum, or glass can be used to construct the structure. Customize your own design with our array of specialized CNC machines. Available in multiple materials and a variety of support options.

#### Custom Sun & Rain Protection

Metal Sunshades & Canopies are ideal solutions for outdoor commercial use. Sunshades are both aesthetically appealing for exterior settings, while also fully or partially protecting guests from direct sunlight or precipitation.