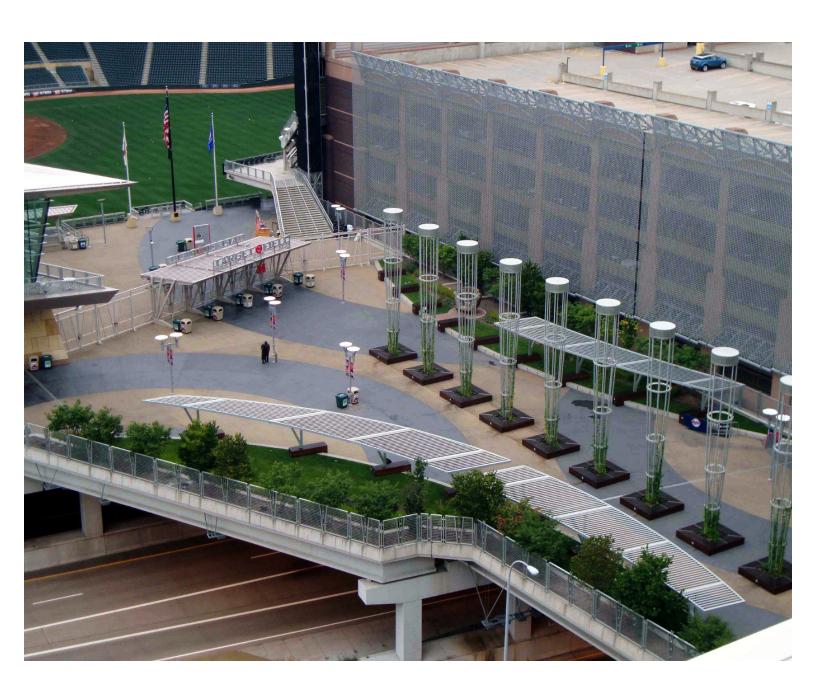

### Custom Sun & Rain Protection

Providing sufficient coverage from excess sunlight or rain, sunshades & canopies are ideal for outdoor commercial settings. Whether used in multifamily unit common areas, inside and outside of sports stadiums, and as sophisticated awnings outside of hotels, office buildings, and other commercial facilities. Steel, aluminum, or glass can be used to construct the structure. Customize your own design with our array of specialized CNC machines. Available in multiple materials and a variety of support options.

#### Custom Sun & Rain Protection

Metal Sunshades & Canopies are ideal solutions for outdoor commercial use. Sunshades are both aesthetically appealing for exterior settings, while also fully or partially protecting guests from direct sunlight or precipitation.