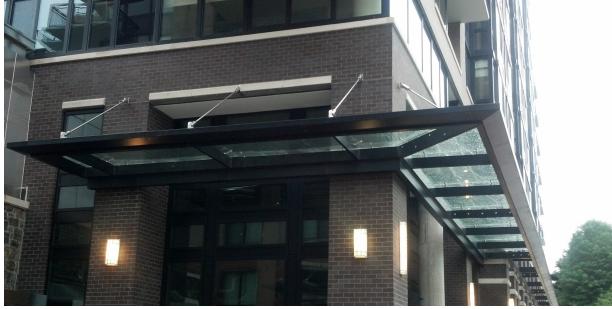

Glass Sunshades provide interest and appeal while protecting patrons from sunlight and precipitation. They can be tailored to your specific commercial project needs with a variety of glass infills and metal framework.