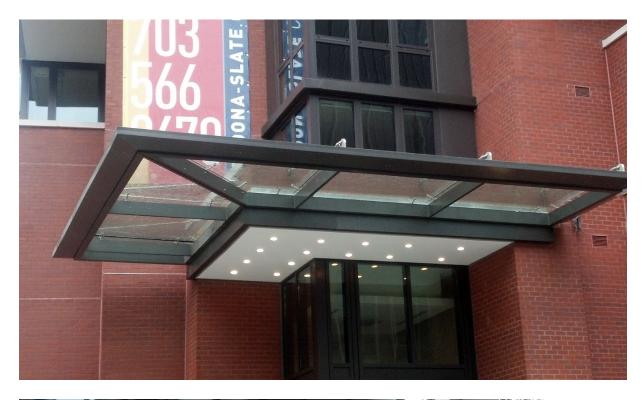

Glass Sunshades provide interest and appeal while protecting patrons from sunlight and precipitation. They can be tailored to your specific commercial project needs with a variety of glass infills and metal framework.