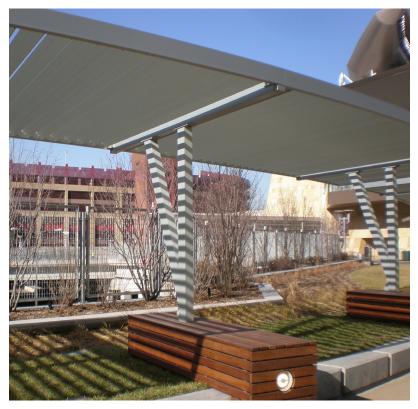

### Custom Sun & Rain Protection

Providing sufficient coverage from excess sunlight or rain, sunshades & canopies are ideal for outdoor commercial settings. Whether used in multifamily unit common areas, inside and outside of sports stadiums, and as sophisticated awnings outside of hotels, office buildings, and other commercial facilities. Steel, aluminum, or glass can be used to construct the structure. Customize your own design with our array of specialized CNC machines. Available in multiple materials and a variety of support options.

#### Custom Sun & Rain Protection

Metal Sunshades & Canopies are ideal solutions for outdoor commercial use. Sunshades are both aesthetically appealing for exterior settings, while also fully or partially protecting guests from direct sunlight or precipitation.