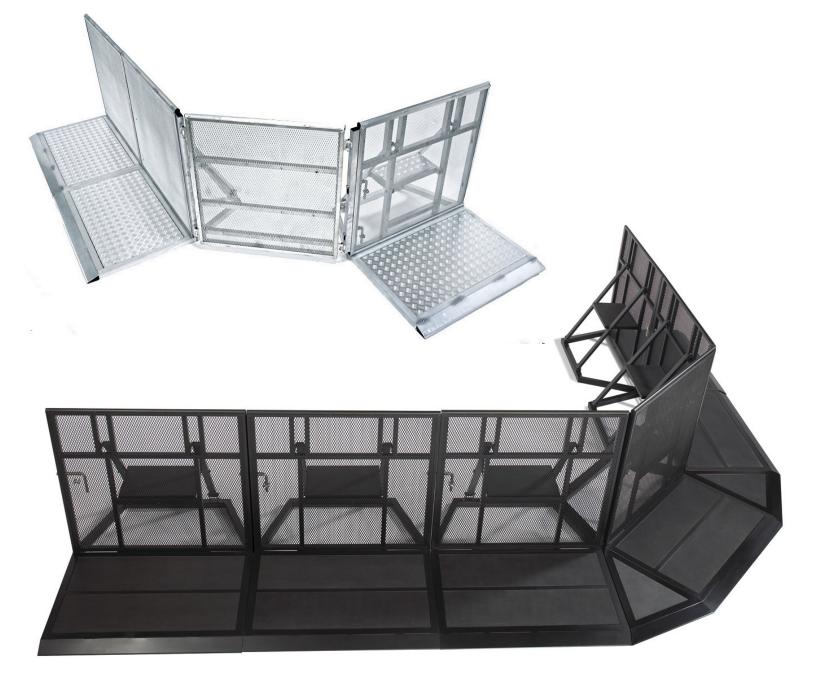

## **Crowd Control Barricades**

### Accessories

SIGHTLINE COMMERCIAL SOLUTIONS

Sightline Commercial Solutions' Crowd Control Barricades are manufactured to withstand the most demanding circumstances of any venue. These lightweight, steel, and aluminum constructed barricade sections only require two people for setup and take down. In addition, each section is equipped with the most effective, and yet the most simple, locking mechanism on the market, so that barricade walls of all sizes take only minutes to assemble. Each section can be folded compactly to fit almost any storage space. Modular Crowd Control Barricades are sure to complement any performance.

## Accessories

Safety

- Integral step-on barricade for security personnel to stand on and control the crowd
- Barricades lock together side-by-side to prevent crowd from breaking barricade wall
- Powder coat or corrosion resistant clear coat finish on barricade to prevent rust

Efficiency

- Barricade wall can be setup within minutes with as few as two people
- Folds down into storage position with one quick motion
- Storage carts are available: Each holds up to 10 barricades (optional fork straps available)