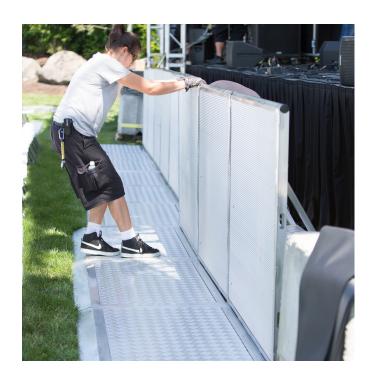

### Accessories

SIGHTLINE COMMERCIAL SOLUTIONS

Sightline Commercial Solutions' Crowd Control Barricades are manufactured to withstand the most demanding circumstances of any venue. These lightweight, steel, and aluminum constructed barricade sections only require two people for setup and take down. In addition, each section is equipped with the most effective, and yet the most simple, locking mechanism on the market, so that barricade walls of all sizes take only minutes to assemble. Each section can be folded compactly to fit almost any storage space. Modular Crowd Control Barricades are sure to complement any performance.

Efficiency

- Barricade wall can be setup within minutes with as few as two people
- Folds down into storage position with one quick motion
- Storage carts are available: Each holds up to 10 barricades (optional fork straps available)