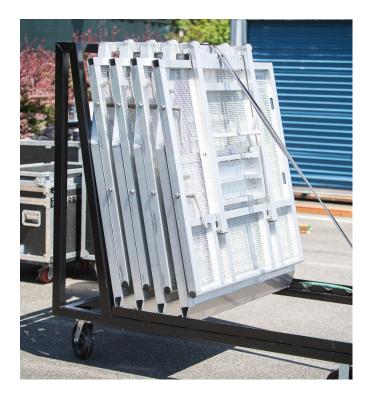

Efficiency

- Barricade wall can be setup within minutes with as few as two people
- Folds down into storage position with one quick motion
- Storage carts are available: Each holds up to 10 barricades (optional fork straps available)