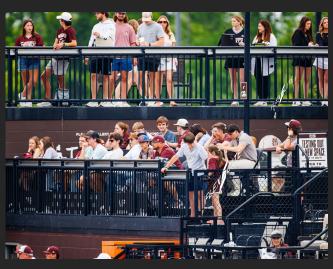

## **VIP SEATING BOX**

The Lounge Box is a tiered modular VIP seating box available in 1 to 4 rows of seating with incorporated cup holders and front drink railing for dining and added comfort. With numerous chair options, finishes and branding opportunities, the Lounge Box will elevate the fan experience while increasing ticket sales and brand equity. Tickets are typically sold individually.

### **VIP LOGE BOX**

The Loge Box is a tiered modular semi-private VIP seating box available in 1 to 4 rows of quad top tables with swivel chairs for dining creating an engaging social experience for groups of four. Chairs come in a breathable mesh for comfort with tables available with a variety of surfaces. Choose your railing, colors, and branding. Tickets are typically sold per table (set of 4).