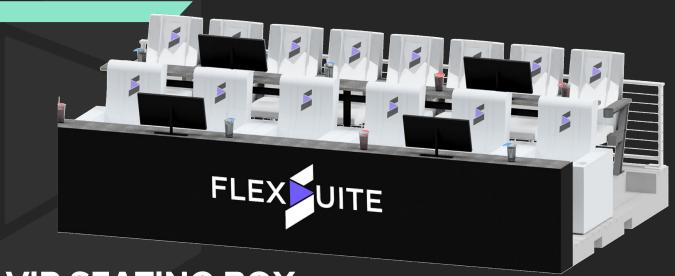

## **VIP SEATING BOX**

The Lounge Box is a tiered modular VIP seating box available in 1 to 4 rows of seating with incorporated cup holders and front drink railing for dining and added comfort. With numerous chair options, finishes and branding opportunities, the Lounge Box will elevate the fan experience while increasing ticket sales and brand equity. Tickets are typically sold individually.

- One to Four Row Tiered Modular Box
- Recliner, Lounge and Comfort Chair Options
- o Drink Surface (Aluminum, Solid Surface, Stone)
- o Custom Railing Options (Cable, Mesh, Glass)
- o Branded Furniture and Signage
- o Optional TV Monitors, Power & Technology