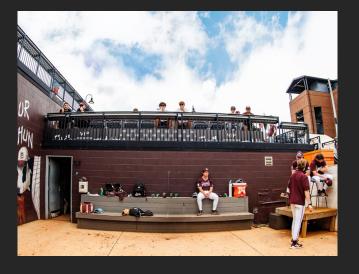

### **VIP LOGE BOX**

The Loge Box is a tiered modular semi-private VIP seating box available in 1 to 4 rows of quad top tables with swivel chairs for dining creating an engaging social experience for groups of four. Chairs come in a breathable mesh for comfort with tables available with a variety of surfaces. Choose your railing, colors, and branding. Tickets are typically sold per table (set of 4).

# **SUITE BOX**

The Suite Box is a tiered modular suite for the ultimate social experience. Equipped with a front drink railing, tables and movable stools. The rear cabinet is available with a mini-fridge for preordered beverages. Customize the layout of stools and tables and select colors, finishes and branding to create a unique VIP fan experience. Tickets are typically sold as one suite.