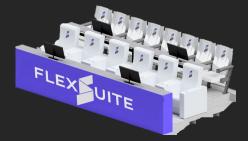

# **SUITE BOX**

The Suite Box is a tiered modular suite for the ultimate social experience. Equipped with a front drink railing, tables and movable stools. The rear cabinet is available with a mini-fridge for preordered beverages. Customize the layout of stools and tables and select colors, finishes and branding to create a unique VIP fan experience. Tickets are typically sold as one suite.

- Dimensionally Customized to your Space
- Breathable Mesh Stools
- o Drink Surface (Aluminum, Solid Surface, Stone)
- Custom Railing Options (Cable, Mesh, Glass)
- Branded Furniture, Cabinet and Signage
- o Optional TV Monitors, Power & Technology