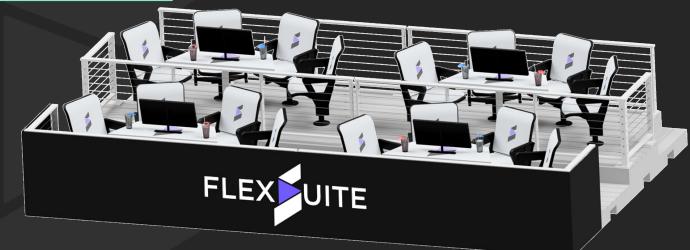

# **SUITE BOX**

The Suite Box is a tiered modular suite for the ultimate social experience. Equipped with a front drink railing, tables and movable stools. The rear cabinet is available with a mini-fridge for preordered beverages. Customize the layout of stools and tables and select colors, finishes and branding to create a unique VIP fan experience. Tickets are typically sold as one suite.

- Dimensionally Customized to your Space
- Breathable Mesh Stools
- o Drink Surface (Aluminum, Solid Surface, Stone)
- Custom Railing Options (Cable, Mesh, Glass)
- Branded Furniture, Cabinet and Signage
- o Optional TV Monitors, Power & Technology