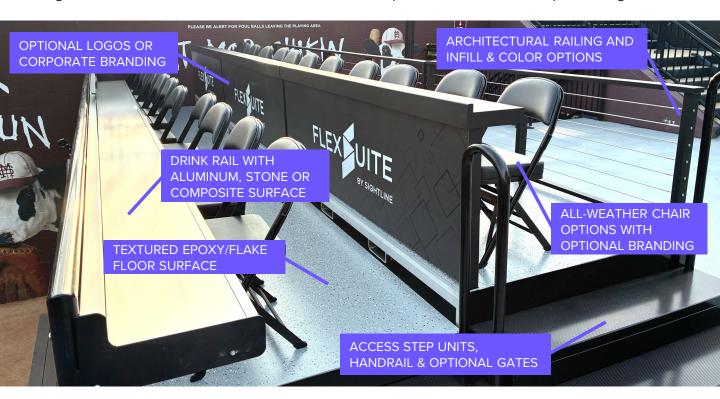

# **SUITE BOX**

The Suite Box is a tiered modular suite for the ultimate social experience. Equipped with a front drink railing, tables and movable stools. The rear cabinet is available with a mini-fridge for preordered beverages. Customize the layout of stools and tables and select colors, finishes and branding to create a unique VIP fan experience. Tickets are typically sold as one suite.

- Dimensionally Customized to your Space
- Breathable Mesh Stools
- o Drink Surface (Aluminum, Solid Surface, Stone)
- Custom Railing Options (Cable, Mesh, Glass)
- Branded Furniture, Cabinet and Signage
- o Optional TV Monitors, Power & Technology