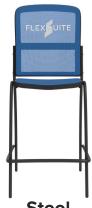

## **LOGE BOX**

### **VIP LOGE BOX**

The Loge Box is a tiered modular semi-private VIP seating box available in 1 to 4 rows of quad top tables with swivel chairs for dining creating an engaging social experience for groups of four. Chairs come in a breathable mesh for comfort with tables available with a variety of surfaces. Choose your railing, colors, and branding. Tickets are typically sold per table (set of 4).

- One to Four Row Tiered Modular Box
- Breathable Mesh Swivel Chairs
- o Table Surface (Aluminum, Solid Surface, Stone)
- Custom Railing Options (Cable, Mesh, Glass)
- Branded Furniture and Signage
- o Optional TV Monitors, Power & Technology