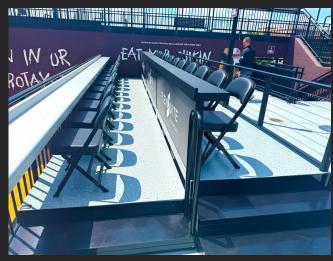

# **SUITE BOX**

The Suite Box is a tiered modular suite for the ultimate social experience. Equipped with a front drink railing, tables and movable stools. The rear cabinet is available with a mini-fridge for preordered beverages. Customize the layout of stools and tables and select colors, finishes and branding to create a unique VIP fan experience. Tickets are typically sold as one suite.

- Dimensionally Customized to your Space
- Breathable Mesh Stools
- o Drink Surface (Aluminum, Solid Surface, Stone)
- Custom Railing Options (Cable, Mesh, Glass)
- Branded Furniture, Cabinet and Signage
- o Optional TV Monitors, Power & Technology