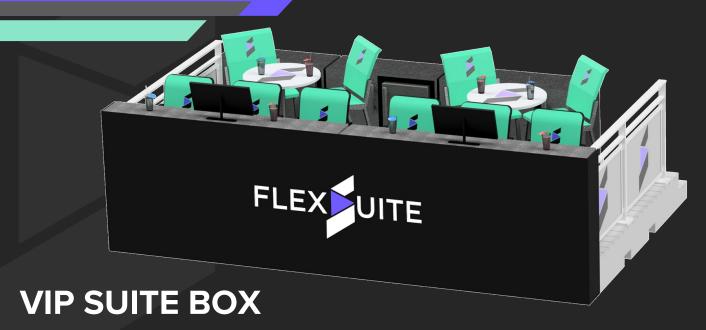

# **SUITE BOX**

The Suite Box is a tiered modular suite for the ultimate social experience. Equipped with a front drink railing, tables and movable stools. The rear cabinet is available with a mini-fridge for preordered beverages. Customize the layout of stools and tables and select colors, finishes and branding to create a unique VIP fan experience. Tickets are typically sold as one suite.

- Dimensionally Customized to your Space
- Breathable Mesh Stools
- o Drink Surface (Aluminum, Solid Surface, Stone)
- Custom Railing Options (Cable, Mesh, Glass)
- Branded Furniture, Cabinet and Signage
- o Optional TV Monitors, Power & Technology