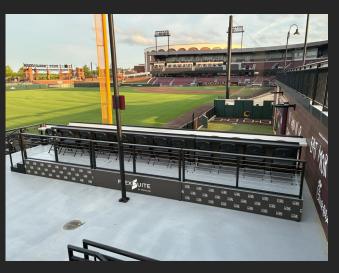

Elevate the fan experience and bolster ticket sales with MODULAR VIP BOXES tailored to your facility and team.

MODULAR VIP BOXES available in three interchangeable layouts or customized to your venue's needs.

### MODULAR VIP BOXES

- o Portable Lightweight Design Movable/fork-liftable modular units
- o Customized Seating Options Chair Style, Fabric, Color, Logos
- Branded Furniture and Signage Team or Sponsorship Branding & Design
- Optional Technology TV Monitors, Power, LED Lighting, Fridges
- Endless Branding & Color Options Turn Heads and Create Experiences
- Tailored to your Facility or Team Make your Suite Unique

# **SUITE BOX**

The Suite Box is a tiered modular suite for the ultimate social experience. Equipped with a front drink railing, tables and movable stools. The rear cabinet is available with a mini-fridge for preordered beverages. Customize the layout of stools and tables and select colors, finishes and branding to create a unique VIP fan experience. Tickets are typically sold as one suite.