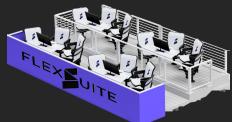

# **SUITE BOX**

The Suite Box is a tiered modular suite for the ultimate social experience. Equipped with a front drink railing, tables and movable stools. The rear cabinet is available with a mini-fridge for preordered beverages. Customize the layout of stools and tables and select colors, finishes and branding to create a unique VIP fan experience. Tickets are typically sold as one suite.

- Dimensionally Customized to your Space
- Breathable Mesh Stools
- o Drink Surface (Aluminum, Solid Surface, Stone)
- Custom Railing Options (Cable, Mesh, Glass)
- Branded Furniture, Cabinet and Signage
- o Optional TV Monitors, Power & Technology