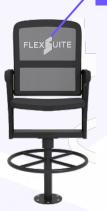

# **SUITE BOX**

The Suite Box is a tiered modular suite for the ultimate social experience. Equipped with a front drink railing, tables and movable stools. The rear cabinet is available with a mini-fridge for preordered beverages. Customize the layout of stools and tables and select colors, finishes and branding to create a unique VIP fan experience. Tickets are typically sold as one suite.

- Dimensionally Customized to your Space
- Breathable Mesh Stools
- o Drink Surface (Aluminum, Solid Surface, Stone)
- Custom Railing Options (Cable, Mesh, Glass)
- Branded Furniture, Cabinet and Signage
- o Optional TV Monitors, Power & Technology