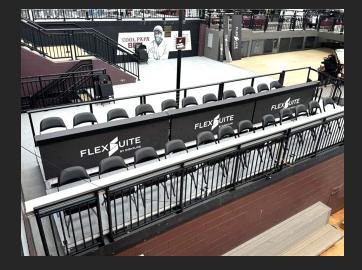

# **SUITE BOX**

The Suite Box is a tiered modular suite for the ultimate social experience. Equipped with a front drink railing, tables and movable stools. The rear cabinet is available with a mini-fridge for preordered beverages. Customize the layout of stools and tables and select colors, finishes and branding to create a unique VIP fan experience. Tickets are typically sold as one suite.

- Dimensionally Customized to your Space
- Breathable Mesh Stools
- o Drink Surface (Aluminum, Solid Surface, Stone)
- Custom Railing Options (Cable, Mesh, Glass)
- Branded Furniture, Cabinet and Signage
- o Optional TV Monitors, Power & Technology