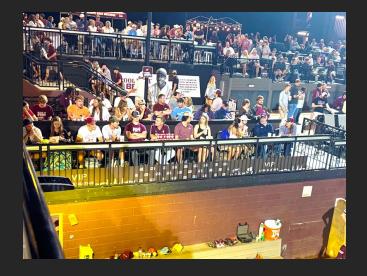

### **VIP LOGE BOX**

The Loge Box is a tiered modular semi-private VIP seating box available in 1 to 4 rows of quad top tables with swivel chairs for dining creating an engaging social experience for groups of four. Chairs come in a breathable mesh for comfort with tables available with a variety of surfaces. Choose your railing, colors, and branding. Tickets are typically sold per table (set of 4).

- One to Four Row Tiered Modular Box
- Breathable Mesh Swivel Chairs
- o Table Surface (Aluminum, Solid Surface, Stone)
- Custom Railing Options (Cable, Mesh, Glass)
- Branded Furniture and Signage
- o Optional TV Monitors, Power & Technology