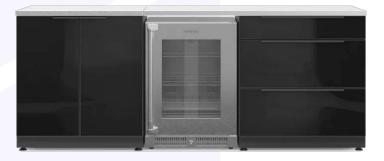

# **SUITE BOX**

The Suite Box is a tiered modular suite for the ultimate social experience. Equipped with a front drink railing, tables and movable stools. The rear cabinet is available with a mini-fridge for preordered beverages. Customize the layout of stools and tables and select colors, finishes and branding to create a unique VIP fan experience. Tickets are typically sold as one suite.

- Dimensionally Customized to your Space
- Breathable Mesh Stools
- o Drink Surface (Aluminum, Solid Surface, Stone)
- Custom Railing Options (Cable, Mesh, Glass)
- Branded Furniture, Cabinet and Signage
- o Optional TV Monitors, Power & Technology