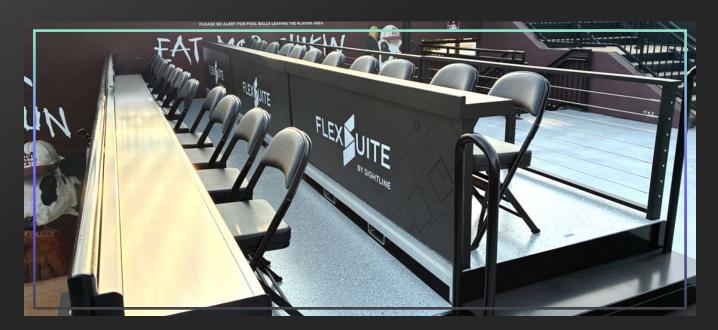

## **LOGE BOX**

### **VIP LOGE BOX**

The Loge Box is a tiered modular semi-private VIP seating box available in 1 to 4 rows of quad top tables with swivel chairs for dining creating an engaging social experience for groups of four. Chairs come in a breathable mesh for comfort with tables available with a variety of surfaces. Choose your railing, colors, and branding. Tickets are typically sold per table (set of 4).

- One to Four Row Tiered Modular Box
- Breathable Mesh Swivel Chairs
- o Table Surface (Aluminum, Solid Surface, Stone)
- Custom Railing Options (Cable, Mesh, Glass)
- Branded Furniture and Signage
- o Optional TV Monitors, Power & Technology