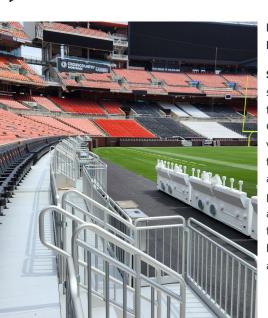

## Football Stadium

Project:Cleveland Browns StadiumLocation:Cleveland, OHPartners:Cleveland BrownsCompletion:August 2023

Scope: Providing a close and captivating experience for spectators, sideline and end-zone seating sections have become increasingly popular due to their proximity to players and the action on the field. A prime example of this trend can be found at Cleveland Browns Stadium, where Sightline Commercial Solutions worked in tandem with seating provider DreamSeat to bring a unique gameday viewing experience to downtown Cleveland's North Coast Harbor District. Using 3-D laser scanning technology, our team captured thorough and precise measurements of the sidelines and end zones and built the foundations for custom VIP seating systems using weather-resistant aluminum SC97 platforms and clear anodized IBC guardrail. Our team also installed camera platform areas with attachments for supporting field pads and mounts for securing DreamSeat's chairs. Additionally, we fabricated field gates to match the stadium's existing style. The successful execution of this project has led to additional work within the stadium and strengthened relationships with both the Browns and DreamSeat.

Endzone seating sections allow avid fans to get even closer to the action.

Weather-resistant aluminum SC97 platforms through the VIP seating area.

Sightline Commercial Soltuions used 3-D laser scanning technology to capture precise measurements of the sidelines and end zone areas.