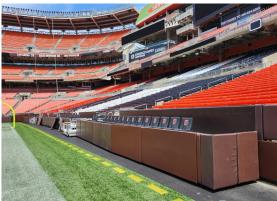

## Football Stadium

Project:Cleveland Browns StadiumLocation:Cleveland, OHPartners:Cleveland BrownsCompletion:August 2023

Scope: Providing a close and captivating experience for spectators, sideline and end-zone seating sections have become increasingly popular due to their proximity to players and the action on the field. A prime example of this trend can be found at Cleveland Browns Stadium, where Sightline Commercial Solutions worked in tandem with seating provider DreamSeat to bring a unique gameday viewing experience to downtown Cleveland's North Coast Harbor District. Using 3-D laser scanning technology, our team captured thorough and precise measurements of the sidelines and end zones and built the foundations for custom VIP seating systems using weather-resistant aluminum SC97 platforms and clear anodized IBC guardrail. Our team also installed camera platform areas with attachments for supporting field pads and mounts for securing DreamSeat's chairs. Additionally, we fabricated field gates to match the stadium's existing style. The successful execution of this project has led to additional work within the stadium and strengthened relationships with both the Browns and DreamSeat.

Areas with low utilization now serve a purpose as additional seating areas.

All railing and platforms were designed to match the stadium's existing aesthetic.

Camera platform areas with attachments for supporting field pads.