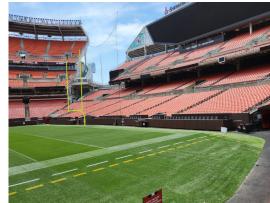

Areas with low utilization now serve a purpose as additional seating areas.

All railing and platforms were designed to match the stadium's existing aesthetic.

Camera platform areas with attachments for supporting field pads.