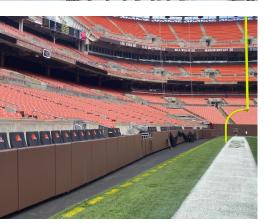

Endzone seating sections allow avid fans to get even closer to the action.

Weather-resistant aluminum SC97 platforms through the VIP seating area.

Sightline Commercial Soltuions used 3-D laser scanning technology to capture precise measurements of the sidelines and end zone areas.

Areas with low utilization now serve a purpose as additional seating areas.

All railing and platforms were designed to match the stadium's existing aesthetic.

Camera platform areas with attachments for supporting field pads.