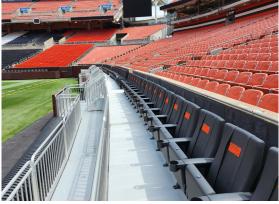

Endzone seating sections allow avid fans to get even closer to the action.

Weather-resistant aluminum SC97 platforms through the VIP seating area.

Sightline Commercial Soltuions used 3-D laser scanning technology to capture precise measurements of the sidelines and end zone areas.

Areas with low utilization now serve a purpose as additional seating areas.

All railing and platforms were designed to match the stadium's existing aesthetic.

Camera platform areas with attachments for supporting field pads.