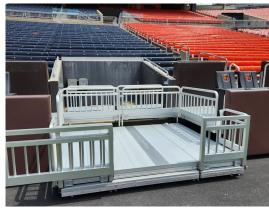

## Football Stadium

Project:Cleveland Browns StadiumLocation:Cleveland, OHPartners:Cleveland BrownsCompletion:August 2023

Scope: Providing a close and captivating experience for spectators, sideline and end-zone seating sections have become increasingly popular due to their proximity to players and the action on the field. A prime example of this trend can be found at Cleveland Browns Stadium, where Sightline Commercial Solutions worked in tandem with seating provider DreamSeat to bring a unique gameday viewing experience to downtown Cleveland's North Coast Harbor District. Using 3-D laser scanning technology, our team captured thorough and precise measurements of the sidelines and end zones and built the foundations for custom VIP seating systems using weather-resistant aluminum SC97 platforms and clear anodized IBC guardrail. Our team also installed camera platform areas with attachments for supporting field pads and mounts for securing DreamSeat's chairs. Additionally, we fabricated field gates to match the stadium's existing style. The successful execution of this project has led to additional work within the stadium and strengthened relationships with both the Browns and DreamSeat.

Areas with low utilization now serve a purpose as additional seating areas.

All railing and platforms were designed to match the stadium's existing aesthetic.

Camera platform areas with attachments for supporting field pads.