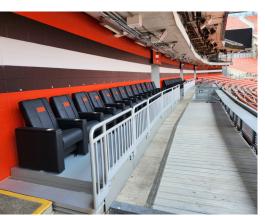

## Football Stadium

Project:Cleveland Browns StadiumLocation:Cleveland, OHPartners:Cleveland BrownsCompletion:August 2023

Scope: Providing a close and captivating experience for spectators, sideline and end-zone seating sections have become increasingly popular due to their proximity to players and the action on the field. A prime example of this trend can be found at Cleveland Browns Stadium, where Sightline Commercial Solutions worked in tandem with seating provider DreamSeat to bring a unique gameday viewing experience to downtown Cleveland's North Coast Harbor District. Using 3-D laser scanning technology, our team captured thorough and precise measurements of the sidelines and end zones and built the foundations for custom VIP seating systems using weather-resistant aluminum SC97 platforms and clear anodized IBC guardrail. Our team also installed camera platform areas with attachments for supporting field pads and mounts for securing DreamSeat's chairs. Additionally, we fabricated field gates to match the stadium's existing style. The successful execution of this project has led to additional work within the stadium and strengthened relationships with both the Browns and DreamSeat.

Endzone seating sections allow avid fans to get even closer to the action.

Weather-resistant aluminum SC97 platforms through the VIP seating area.

Sightline Commercial Soltuions used 3-D laser scanning technology to capture precise measurements of the sidelines and end zone areas.