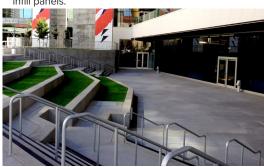

Glass fritted screen dividers.

Custom metal guardrail with aluminum perforated infill panels on balcony overlook.

Custom aluminum perforated panels used for exterior walls and fences.

Aluminum cladded Base Shoe glass railing with aluminum top cap.

Aluminum cladded Base Shoe glass railing with aluminum top cap.

Custom aluminum perforated panels used for exterior walls and fences.

Custom metal railing with aluminum perforated infill panels.

Painted aluminum handrail.