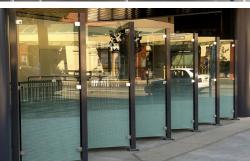

Glass fritted screen dividers.

Custom metal guardrail with aluminum perforated infill panels on balcony overlook.

Custom aluminum perforated panels used for exterior walls and fences.

Aluminum cladded Base Shoe glass railing with aluminum top cap.

Aluminum cladded Base Shoe glass railing with aluminum top cap.

Custom aluminum perforated panels used for exterior walls and fences.

Custom metal railing with aluminum perforated infill panels.

Painted aluminum handrail.