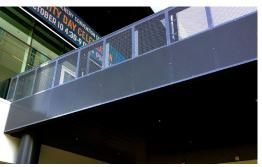

Glass fritted screen dividers.

Custom metal guardrail with aluminum perforated infill panels on balcony overlook.

Custom aluminum perforated panels used for exterior walls and fences.

Aluminum cladded Base Shoe glass railing with aluminum top cap.

Aluminum cladded Base Shoe glass railing with aluminum top cap.

Custom aluminum perforated panels used for exterior walls and fences.

Custom metal railing with aluminum perforated infill panels.

Painted aluminum handrail.