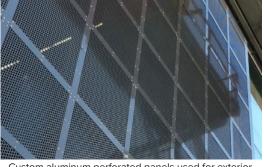

Glass fritted screen dividers.

Custom metal guardrail with aluminum perforated infill panels on balcony overlook.

Custom aluminum perforated panels used for exterior walls and fences.

Aluminum cladded Base Shoe glass railing with aluminum top cap.

Aluminum cladded Base Shoe glass railing with aluminum top cap.

Custom aluminum perforated panels used for exterior walls and fences.

Custom metal railing with aluminum perforated infill panels.

Painted aluminum handrail.