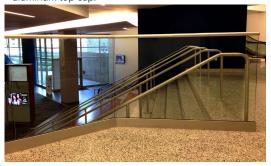

Aluminum cladded Base Shoe glass railing with aluminum top cap.

Custom aluminum perforated panels used for exterior walls and fences.

Custom metal railing with aluminum perforated infill panels.

Painted aluminum handrail.