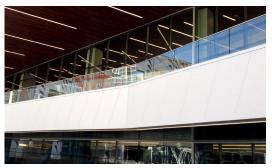

Glass fritted screen dividers.

Custom metal guardrail with aluminum perforated infill panels on balcony overlook.

Custom aluminum perforated panels used for exterior walls and fences.

Aluminum cladded Base Shoe glass railing with aluminum top cap.

Aluminum cladded Base Shoe glass railing with aluminum top cap.

Custom aluminum perforated panels used for exterior walls and fences.

Custom metal railing with aluminum perforated infill panels.

Painted aluminum handrail.