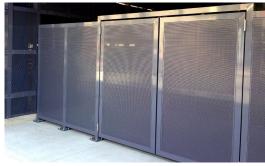

Glass fritted screen dividers.

Custom metal guardrail with aluminum perforated infill panels on balcony overlook.

Custom aluminum perforated panels used for exterior walls and fences.

Aluminum cladded Base Shoe glass railing with aluminum top cap.

Aluminum cladded Base Shoe glass railing with aluminum top cap.

Custom aluminum perforated panels used for exterior walls and fences.

Custom metal railing with aluminum perforated infill panels.

Painted aluminum handrail.

Custom aluminum perforated panels used for exterior gates.

We elevate places where experiences happen by providing innovative engineering, fabrication, and installation solutions to the most complex challenges. Discover our unconventional approach.