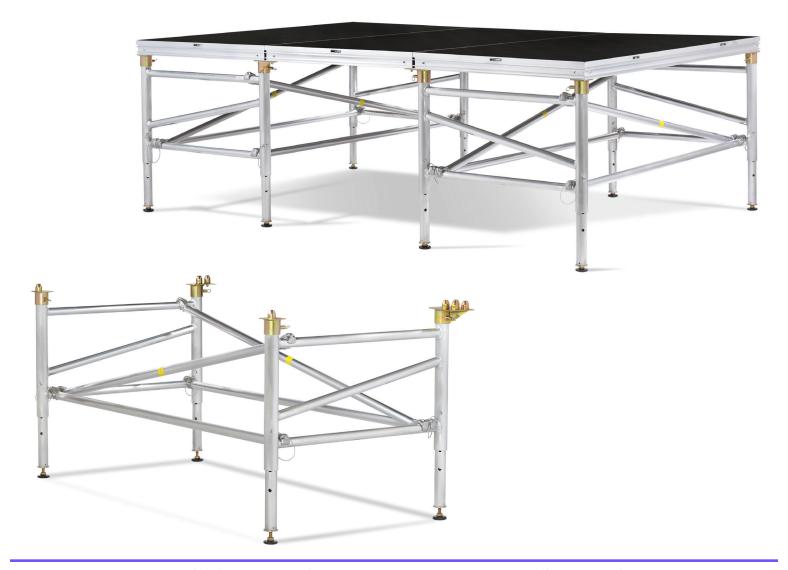

## Understructure

For quick, easy setup with the strength and durability that is standard with all Sightline Commercial Solutions' products, use the SC9600 Bridge Support System. This system "bridges" platforms from right to left and front to back. The SC9600 Bridge Support System consists of two end frames that lock together with both horizontal and diagonal snap bracing for ultimate support. The SC9600 is available in fixed or two adjustable height versions: All-Terrain Style and Arena Style.

The All-Terrain Style is great for outdoor use on uneven ground. The interior tubes, which telescope downward from the bottom of the frame, allow each of the legs to be set at different heights.

The Arena Style adjusts with interior tubes that telescope upward from the top of the frame. This design allows the platform height to be adjusted quickly, with the frames in place.

#### Advantages

"Bridge" platforms front to back and side to side, resulting in fewer supports for fast setup and strike. Horizontal and diagonal braces "snap" into place with snap hooks for quick and simple assembly.

Locator nodes lock into place on each column and automatically align platforms; no need for readjustments. Setup easily by two people with no special tools.

For use with all Sightline Commercial Solutions Platforms.