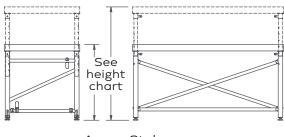

## Understructure

For quick, easy setup with the strength and durability that is standard with all Sightline Commercial Solutions' products, use the SC9600 Bridge Support System. This system "bridges" platforms from right to left and front to back. The SC9600 Bridge Support System consists of two end frames that lock together with both horizontal and diagonal snap bracing for ultimate support. The SC9600 is available in fixed or two adjustable height versions: All-Terrain Style and Arena Style.

The All-Terrain Style is great for outdoor use on uneven ground. The interior tubes, which telescope downward from the bottom of the frame, allow each of the legs to be set at different heights.

The Arena Style adjusts with interior tubes that telescope upward from the top of the frame. This design allows the platform height to be adjusted quickly, with the frames in place.

All-Terrain Style

Arena Style