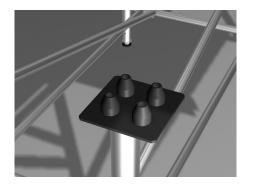

Locator nodes lock into place on each column and automatically align platforms; no need for readjustments. Setup easily by two people with no special tools.

For use with all Sightline Commercial Solutions Platforms.