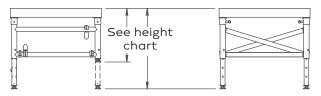

## Understructure

For quick, easy setup with the strength and durability that is standard with all Sightline Commercial Solutions' products, use the SC9600 Bridge Support System. This system "bridges" platforms from right to left and front to back. The SC9600 Bridge Support System consists of two end frames that lock together with both horizontal and diagonal snap bracing for ultimate support. The SC9600 is available in fixed or two adjustable height versions: All-Terrain Style and Arena Style.

The All-Terrain Style is great for outdoor use on uneven ground. The interior tubes, which telescope downward from the bottom of the frame, allow each of the legs to be set at different heights.

The Arena Style adjusts with interior tubes that telescope upward from the top of the frame. This design allows the platform height to be adjusted quickly, with the frames in place.