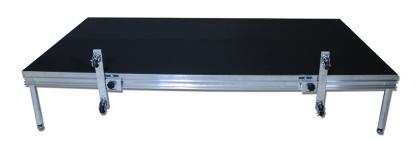

## Transport & Storage

A lightweight product weighing a total of six pounds, the Courier $^{\text{TM}}$  is the perfect solution for conveniently transporting and storing platforms. The Courier $^{\text{TM}}$  platform transport is safe and easy to maneuver, and there are no tools required to assemble. This compact device easily attaches to Staging Concepts' proprietary SC90 Platform aluminum rail, allowing a single user to make their stage portable without any tools or loose parts. This product is easily installed with the simple tightening of a hand knob.

The Courier $^{\text{TM}}$  can also be used to maximize storage space, since its unique design allows for storing SC90 Platforms in an upright position. This device can lock into place with a simple, locking caster—allowing you to store safely and effectively.