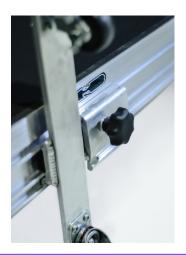

## Transport & Storage

A lightweight product weighing a total of six pounds, the Courier $^{\text{TM}}$  is the perfect solution for conveniently transporting and storing platforms. The Courier $^{\text{TM}}$  platform transport is safe and easy to maneuver, and there are no tools required to assemble. This compact device easily attaches to Staging Concepts' proprietary SC90 Platform aluminum rail, allowing a single user to make their stage portable without any tools or loose parts. This product is easily installed with the simple tightening of a hand knob.