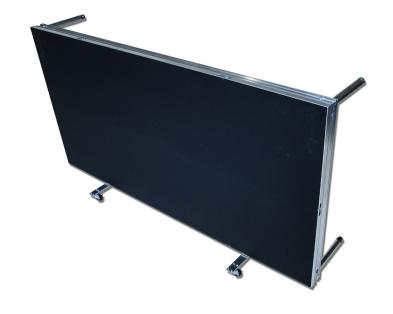

## Transport & Storage

A lightweight product weighing a total of six pounds, the Courier $^{\text{TM}}$  is the perfect solution for conveniently transporting and storing platforms. The Courier $^{\text{TM}}$  platform transport is safe and easy to maneuver, and there are no tools required to assemble. This compact device easily attaches to Staging Concepts' proprietary SC90 Platform aluminum rail, allowing a single user to make their stage portable without any tools or loose parts. This product is easily installed with the simple tightening of a hand knob.

The Courier $^{\text{TM}}$  can also be used to maximize storage space, since its unique design allows for storing SC90 Platforms in an upright position. This device can lock into place with a simple, locking caster—allowing you to store safely and effectively.