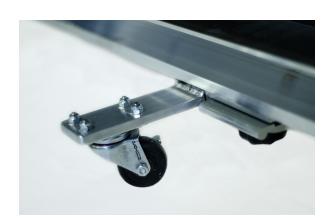

## Technical Specifications -

- · Serves as both storage and transportation device.
- · Constructed with lightweight aluminum extrusions with a mill finish.
- · Two 2" (51 mm) diameter swivel casters for ultimate maneuverability with low profile.
- · Two required per platform for use as a storage device.
- · Easy attachment with knob no tools required.