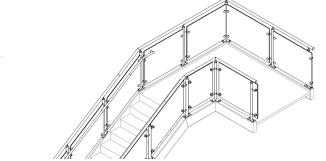

04 or 316 stainless steel with circumferential #4 finish

Post: 2" dia. 304 or 316 Stainless steel with circumferential #4 brushed finish

Fittings: Rod-and-Disc style, 304 or 316 stainless steel fittings brushed finish

Handrail: 1.5" dia.304 or 316 stainless steel with circumferential #4 brushed finish

Infill options: Glass: 9/16" laminated glass – Standard

-IBC 2015 and newer requires laminated glass in railings

<sup>\*</sup>Custom options available

# **Equinox**<sup>TM</sup>

## Glass & Post Railing System



Overlook Configuration •



### Stair Configuration



# **Equinox**<sup>TM</sup>

## Glass & Post Railing System







Top mounted round post with optional handrail on overlook

Rectangle post and stainless steel top rail



# Equinox™

## Glass & Post Railing System









Landing with top rail transitioning to stair with handrail and top rail

### Glass Mounting

Application is project specific

#### Level: Rod-and-Disk



Stair: Rod-and-Disk



### Handrail Brackets

Required on stair applications

### Fixed Standoff (Check one)



### Pivoting Standoff (Check one)

Round Post Square Post





### Wall Mounted (Check one)

Wall Mount (Concrete)



☐ Wall Mount (Wood)