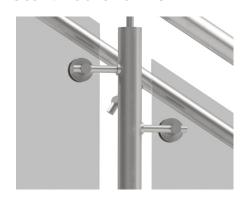

16 stainless steel fittings brushed finish

Handrail: 1.5" dia.304 or 316 stainless steel with circumferential #4 brushed finish

Infill options: Glass: 9/16" laminated glass – Standard

-IBC 2015 and newer requires laminated glass in railings

<sup>\*</sup>Custom options available

# **Equinox**<sup>TM</sup>

## Glass & Post Railing System



Overlook Configuration •



### Stair Configuration



# **Equinox**<sup>TM</sup>

## Glass & Post Railing System







Top mounted round post with optional handrail on overlook

Rectangle post and stainless steel top rail



# Equinox™

## Glass & Post Railing System









Landing with top rail transitioning to stair with handrail and top rail

### Glass Mounting

Application is project specific

#### Level: Rod-and-Disk



Stair: Rod-and-Disk



### Handrail Brackets

Required on stair applications

### Fixed Standoff (Check one)



### Pivoting Standoff (Check one)

Round Post Square Post





### Wall Mounted (Check one)

Wall Mount (Concrete)



☐ Wall Mount (Wood)