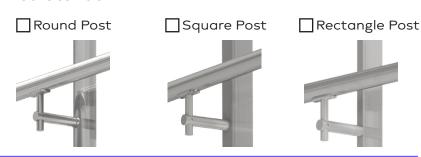

### Fixed Standoff (Check one)

### Pivoting Standoff (Check one)

Round Post Square Post