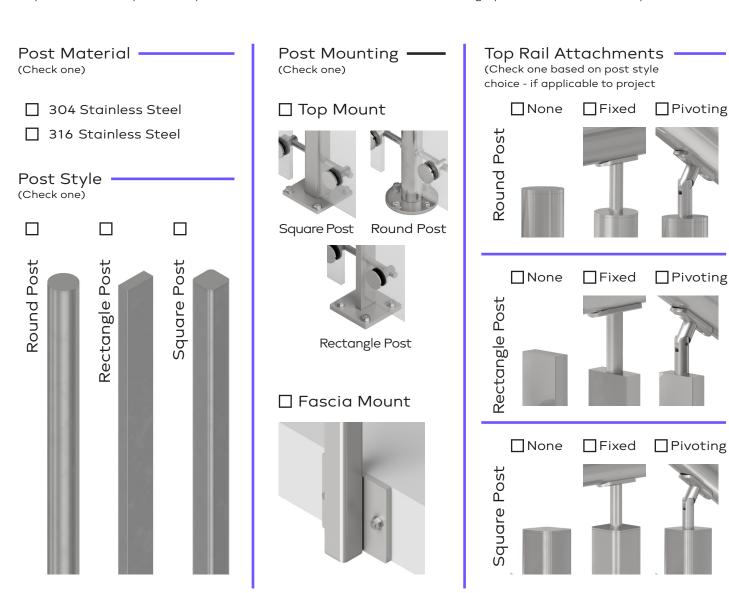

### Specifications

Material: 304 or 316 stainless steel posts - 316 stainless steel fittings

Height: 43" Guardrail, 36" Handrail

Post spacing: 4' On Center

Post Mount Type: Top or fascia mount

Top Rail: 2" dia. 304 or 316 stainless steel with circumferential #4 finish

Post: 2" dia. 304 or 316 Stainless steel with circumferential #4 brushed finish

Fittings: Rod-and-Disc style, 304 or 316 stainless steel fittings brushed finish

Handrail: 1.5" dia.304 or 316 stainless steel with circumferential #4 brushed finish

### Fixed Standoff (Check one)

### Pivoting Standoff (Check one)

Round Post Square Post

### Wall Mounted (Check one)

Wall Mount (Concrete)

☐ Wall Mount (Wood)