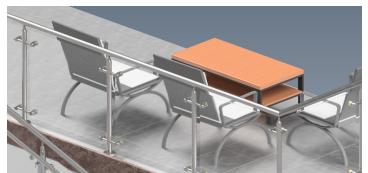

a. 304 or 316 stainless steel with circumferential #4 finish

Post: 2" dia. 304 or 316 Stainless steel with circumferential #4 brushed finish

Fittings: Rod-and-Disc style, 304 or 316 stainless steel fittings brushed finish

Handrail: 1.5" dia.304 or 316 stainless steel with circumferential #4 brushed finish

Infill options: Glass: 9/16" laminated glass – Standard

-IBC 2015 and newer requires laminated glass in railings

<sup>\*</sup>Custom options available

# **Equinox**<sup>TM</sup>

## Glass & Post Railing System



Overlook Configuration •



### Stair Configuration



# **Equinox**<sup>TM</sup>

## Glass & Post Railing System







Top mounted round post with optional handrail on overlook

Rectangle post and stainless steel top rail



# Equinox™

## Glass & Post Railing System









Landing with top rail transitioning to stair with handrail and top rail

### Glass Mounting

Application is project specific

#### Level: Rod-and-Disk



Stair: Rod-and-Disk



### Handrail Brackets

Required on stair applications

### Fixed Standoff (Check one)



### Pivoting Standoff (Check one)

Round Post Square Post





### Wall Mounted (Check one)

Wall Mount (Concrete)



☐ Wall Mount (Wood)