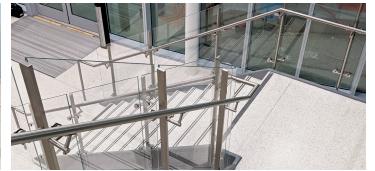

## Glass & Post Railing System

Landing with top rail transitioning to stair with handrail and top rail