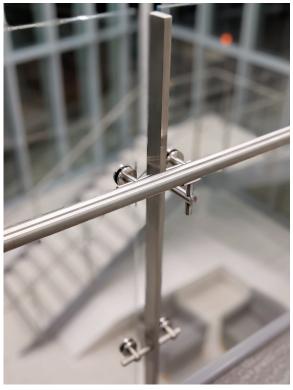

Post: 2" dia. 304 or 316 Stainless steel with circumferential #4 brushed finish

Fittings: Rod-and-Disc style, 304 or 316 stainless steel fittings brushed finish

Handrail: 1.5" dia.304 or 316 stainless steel with circumferential #4 brushed finish

#### Level: Rod-and-Disk

Stair: Rod-and-Disk

### Handrail Brackets

Required on stair applications