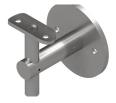

requires laminated glass in railings

<sup>\*</sup>Custom options available

# **Equinox**<sup>TM</sup>

## Glass & Post Railing System



Overlook Configuration •



### Stair Configuration



# **Equinox**<sup>TM</sup>

## Glass & Post Railing System







Top mounted round post with optional handrail on overlook

Rectangle post and stainless steel top rail



# Equinox™

## Glass & Post Railing System









Landing with top rail transitioning to stair with handrail and top rail

### Glass Mounting

Application is project specific

#### Level: Rod-and-Disk



Stair: Rod-and-Disk



### Handrail Brackets

Required on stair applications

### Fixed Standoff (Check one)



### Pivoting Standoff (Check one)

Round Post Square Post





### Wall Mounted (Check one)

Wall Mount (Concrete)



☐ Wall Mount (Wood)