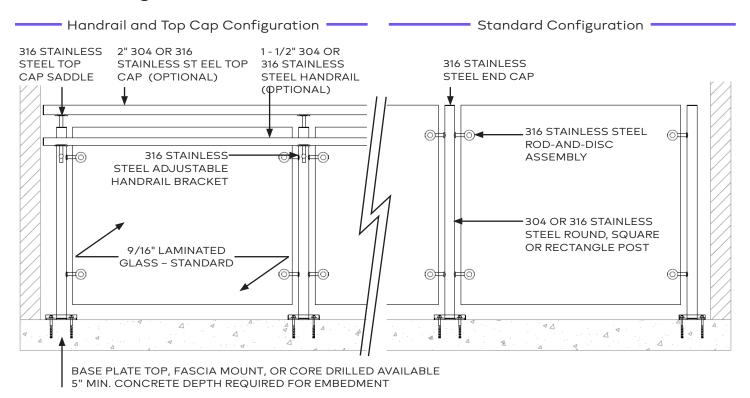

### Specifications

Material: 304 or 316 stainless steel posts - 316 stainless steel fittings

Height: 43" Guardrail, 36" Handrail

Post spacing: 4' On Center

Post Mount Type: Top or fascia mount

Top Rail: 2" dia. 304 or 316 stainless steel with circumferential #4 finish

Post: 2" dia. 304 or 316 Stainless steel with circumferential #4 brushed finish

Fittings: Rod-and-Disc style, 304 or 316 stainless steel fittings brushed finish

Handrail: 1.5" dia.304 or 316 stainless steel with circumferential #4 brushed finish

Infill options: Glass: 9/16" laminated glass – Standard

-IBC 2015 and newer requires laminated glass in railings

<sup>\*</sup>Custom options available