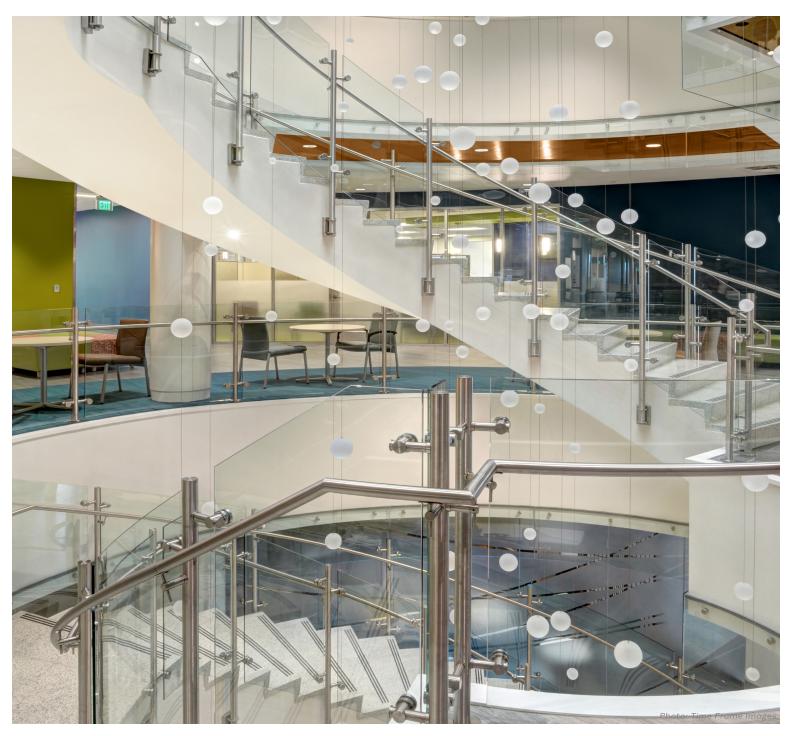

# Equinox™

## Glass & Post Railing System

The defined, clean lines of the Equinox<sup>TM</sup> railing system amplify the best features of glass railing with an innovative rod-and-disc assembly that features zero visible fasteners. Featuring the strength and sleek, modern aesthetic of premium stainless steel, the Equinox<sup>TM</sup> system offers customizable post, top rail and handrail options to create even more distinct design possibilities for contemporary spaces that are truly one-of-a-kind.

## Glass & Post Railing System

Overlook Configuration •

### Stair Configuration