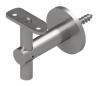

s in railings

<sup>\*</sup>Custom options available

# **Equinox**<sup>TM</sup>

## Glass & Post Railing System



Overlook Configuration •



### Stair Configuration



# **Equinox**<sup>TM</sup>

## Glass & Post Railing System







Top mounted round post with optional handrail on overlook

Rectangle post and stainless steel top rail



# Equinox™

## Glass & Post Railing System









Landing with top rail transitioning to stair with handrail and top rail

### Glass Mounting

Application is project specific

#### Level: Rod-and-Disk



Stair: Rod-and-Disk



### Handrail Brackets

Required on stair applications

### Fixed Standoff (Check one)



### Pivoting Standoff (Check one)

Round Post Square Post





### Wall Mounted (Check one)

Wall Mount (Concrete)



☐ Wall Mount (Wood)