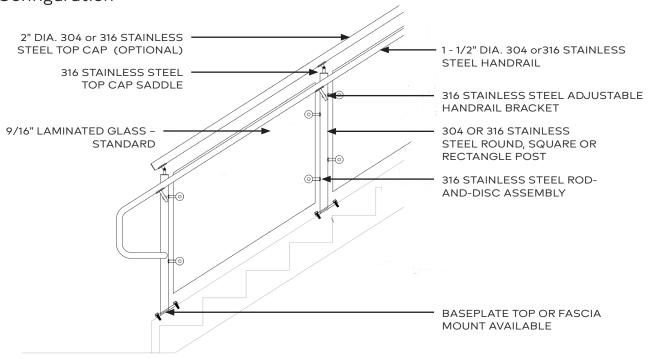

### Stair Configuration

### Specifications

Material: 304 or 316 stainless steel posts - 316 stainless steel fittings

Height: 43" Guardrail, 36" Handrail

Post spacing: 4' On Center

Post Mount Type: Top or fascia mount

Top Rail: 2" dia. 304 or 316 stainless steel with circumferential #4 finish

Post: 2" dia. 304 or 316 Stainless steel with circumferential #4 brushed finish

Fittings: Rod-and-Disc style, 304 or 316 stainless steel fittings brushed finish

Handrail: 1.5" dia.304 or 316 stainless steel with circumferential #4 brushed finish

Infill options: Glass: 9/16" laminated glass – Standard

-IBC 2015 and newer requires laminated glass in railings

<sup>\*</sup>Custom options available