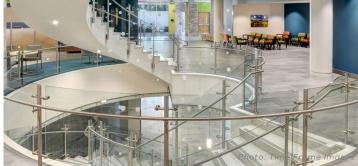

## Glass & Post Railing System

Top mounted round post with optional handrail on overlook

Rectangle post and stainless steel top rail