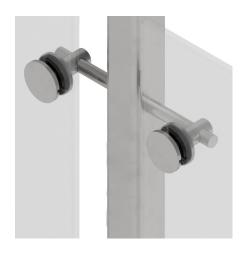

### Glass Mounting

Application is project specific

#### Level: Rod-and-Disk

Stair: Rod-and-Disk