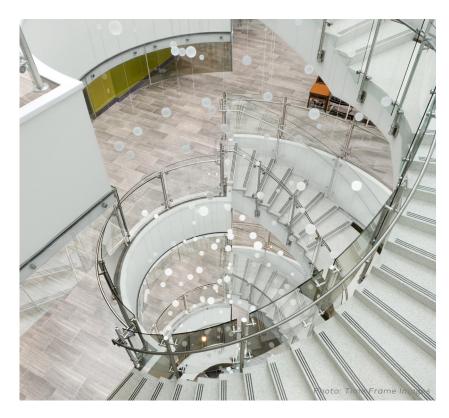

### Stair Configuration

## Glass & Post Railing System

Landing with top rail transitioning to stair with handrail and top rail