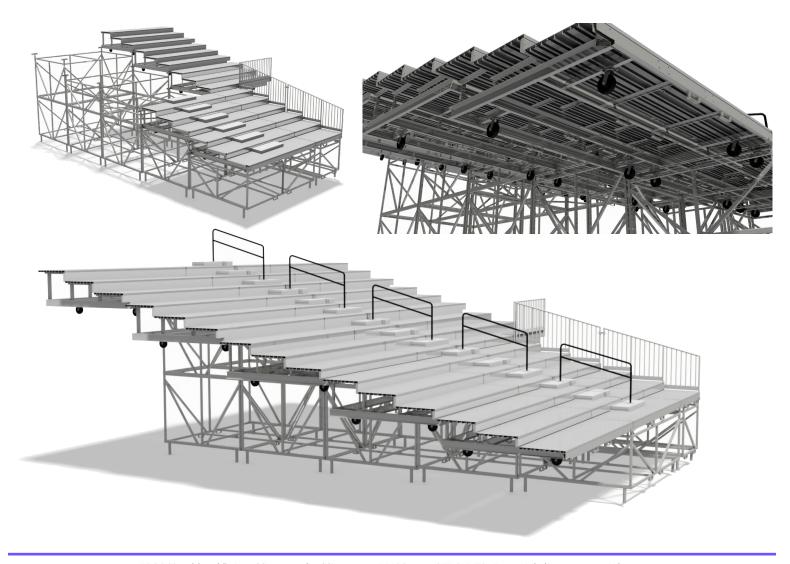

## Seating Riser System

The Sc Pro Riser is the latest solution for large scale, demountable seating risers. Highly customizable, the system is meant to yield additional seating capacity for venues, without increasing setup difficulty. This product is designed to fit into tight, venue-specific storage areas, but also achieves a sturdy and permanent quality that allows your patrons to feel as though they are standing on solid ground.

With towers that combine both bridging from left to right and front to back, this caster-mounted product is long-lasting and transportable. Optional accessories include step units, handrails, guardrails, field walls and padding, camera or video platforms, and wind load anchors.

Leveling feet ensure that the rise of the product matches the adjacent concrete, allowing the riser to adapt to any unique area or space. The SC Pro Riser system is compatible with any type of seating (chair or bench) you choose for your venue, and is highly adaptable to match the look and feel of your space. To ensure maximum comfort, this product features an aluminum closure for the back of seats to allow for the utmost enhanced patron experience.