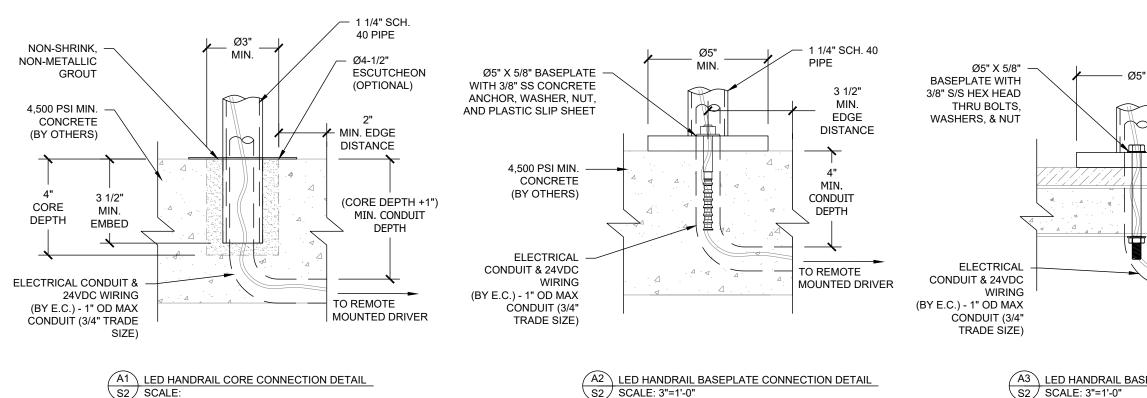

\*DIMENSIONS AND SPECIFICATIONS LISTED ARE FOR SIGHTLINE COMMERCIAL SOLUTIONS PRODUCTS STANDARD LED HANDRAIL. SEE SALES SHEET FOR OTHER AVAILABLE OPTIONS.

ITEM

DESCRIPTION