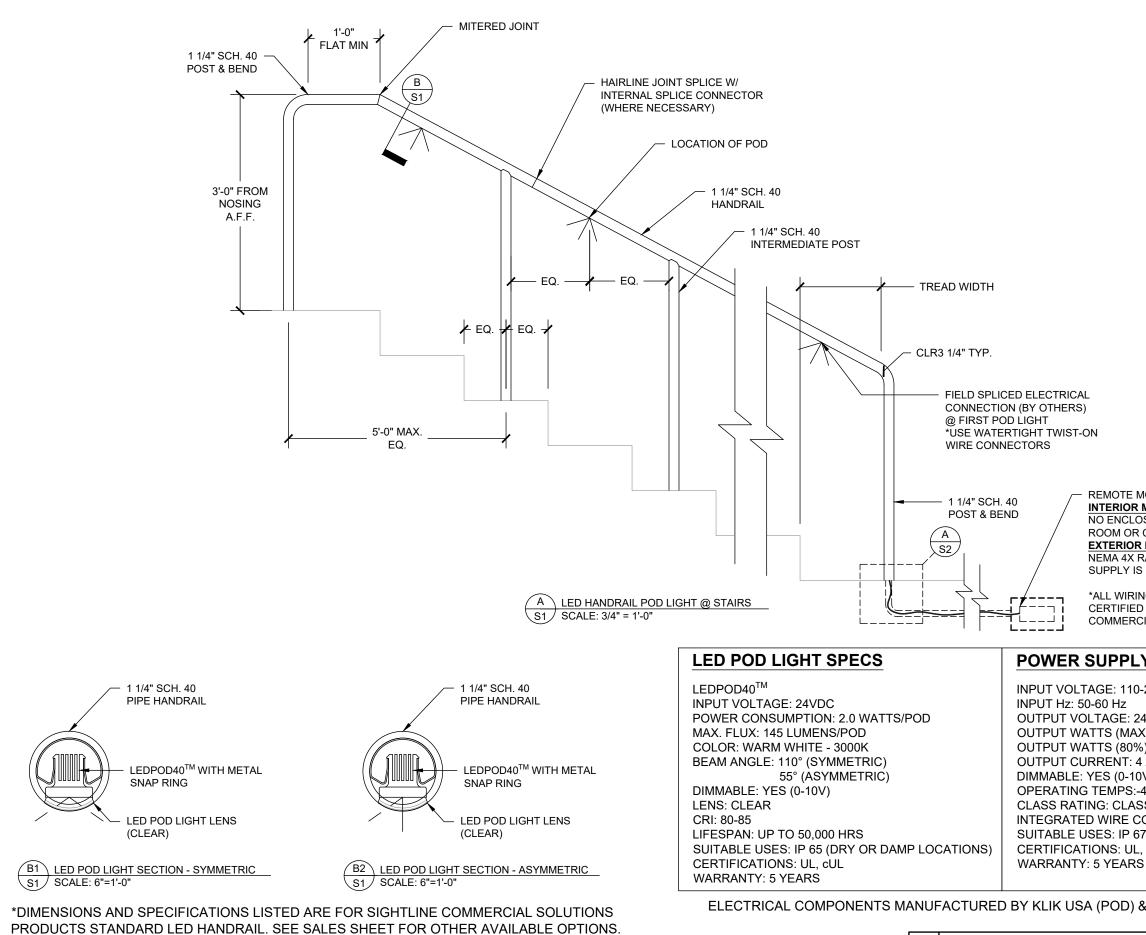

\*DIMENSIONS AND SPECIFICATIONS LISTED ARE FOR SIGHTLINE COMMERCIAL SOLUTIONS PRODUCTS STANDARD LED HANDRAIL. SEE SALES SHEET FOR OTHER AVAILABLE OPTIONS.

ITEM

DESCRIPTION