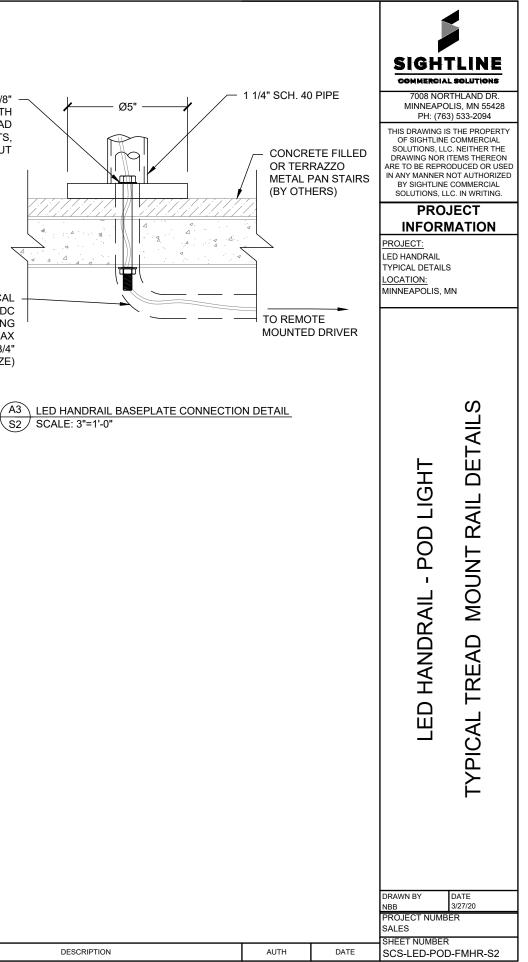

DESCRIPTION

ITEM

|                                                                                                                                                                                                                                                                                                                                                                                                                       |             |                                          | SIGHTLINE<br>COMMERCIAL SOLUTIONS<br>TOOS NORTHLAND DR.<br>MINNEAPOLIS, MN 55428<br>PH: (763) 533-2094<br>THIS DRAWING IS THE PROPERTY<br>OF SIGHTLINE COMMERCIAL<br>SOLUTIONS, LLC. NEITHER THE<br>DRAWING NOR ITEMS THEREON<br>ARE TO BE REPRODUCED OR USED<br>IN ANY MANNER NOT AUTHORIZED<br>BY SIGHTLINE COMMERCIAL<br>SOLUTIONS, LLC. IN WRITING.<br><b>PROJECT</b><br>LED HANDRAIL<br>TYPICAL DETAILS<br>LOCATION:<br>MINNEAPOLIS, MN |  |
|-----------------------------------------------------------------------------------------------------------------------------------------------------------------------------------------------------------------------------------------------------------------------------------------------------------------------------------------------------------------------------------------------------------------------|-------------|------------------------------------------|----------------------------------------------------------------------------------------------------------------------------------------------------------------------------------------------------------------------------------------------------------------------------------------------------------------------------------------------------------------------------------------------------------------------------------------------|--|
| IOUNTED 24VDC POWER SUPPLY (D<br>MOUNT:<br>SURE NEEDED IF INSIDE ELECTRIC,<br>CABINET<br>MOUNTE<br>ATED ENCLOSURE SUGGESTED IF<br>MOUNTED OUTSIDE.<br>IG AND CONNECTIONS PROVIDED E<br>ELECTRICIAN, NOT SIGHTLINE<br>IAL SOLUTIONS.<br>Y (DRIVER) SPECS<br>277VAC<br>4VDC<br>(): 96 WATTS (or) 2x 96 WATTS<br>): 76 WATTS<br>AMPS<br>V)<br>40 TO 120 DEGREES<br>S 2<br>OMPARTMENT<br>7 (DRY OR WET LOCATIONS)<br>RoHS | AL<br>POWER | LED HANDRAIL - POD LIGHT                 | TYPICAL TREAD MOUNT RAIL DETAILS                                                                                                                                                                                                                                                                                                                                                                                                             |  |
| Q-TRAN INC. (DRIVER)                                                                                                                                                                                                                                                                                                                                                                                                  |             | DRAWN BY<br>NBB<br>PROJECT NUMB<br>SALES |                                                                                                                                                                                                                                                                                                                                                                                                                                              |  |
| AUTH                                                                                                                                                                                                                                                                                                                                                                                                                  | DATE        | SHEET NUMBE                              |                                                                                                                                                                                                                                                                                                                                                                                                                                              |  |

\*DIMENSIONS AND SPECIFICATIONS LISTED ARE FOR SIGHTLINE COMMERCIAL SOLUTIONS PRODUCTS STANDARD LED HANDRAIL. SEE SALES SHEET FOR OTHER AVAILABLE OPTIONS.

ITEM

DESCRIPTION