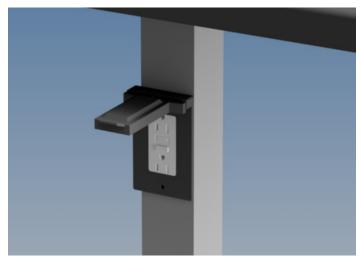

#### Power Outlets ——

Enhance the convenience of your drink rail by incorporating power or USB outlets, providing patrons with easy access to electricity.

Exterior applications require the use of a weatherproof outlet box, increasing the post size to 3"x3". All electrical components and connections to provided by a qualified electrical contractor.