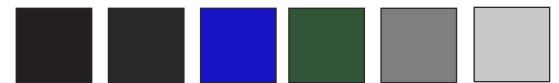

#### Tech Specifications

Heights: Seated: 30", Counter: 36", Bar/Standing: 42"

Lengths: 2', 4', 6', or 8' (customizable)

Materials: Aluminum

Mounting: Top mount with (2) anchors

Std. Finishes: Powder coat Glossy Black, Flat Black, Blue, Green, Grey, Anodized Silver