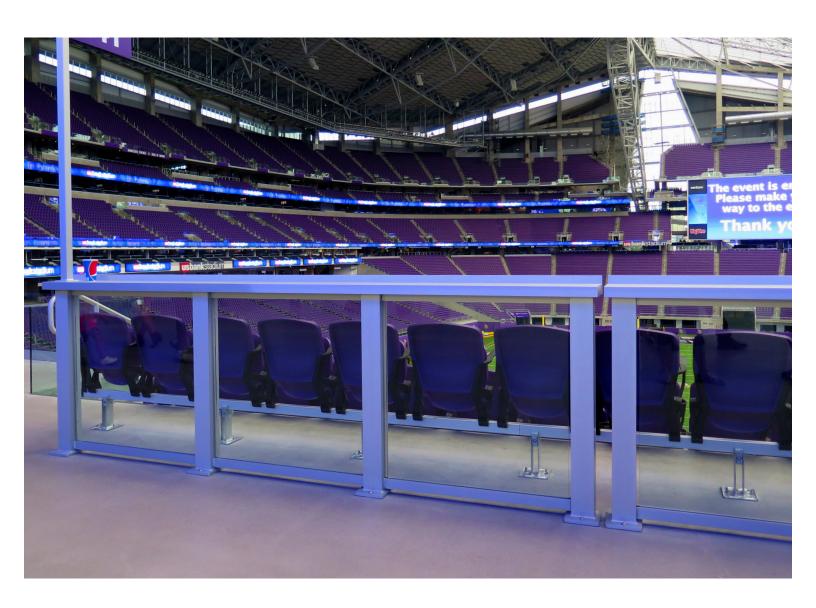

### Applications -

The versatility of drink railing allows for its utilization in multiple practical applications to enhance seating capacity and comfort of any venue.

Loge Suite Seating •

Concourse Standing Seats

**Bar Seating** 

Field Suites