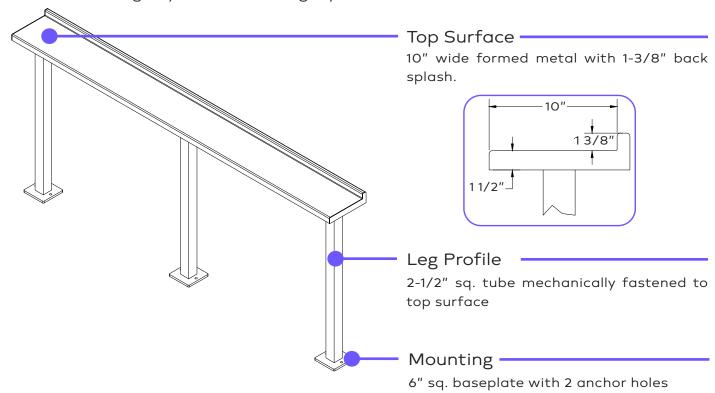

### Specifications -

VIP drink railing is made with high-quality, lightweight aluminum that is not only sturdy and durable, but also resistant to corrosion. This ensures that the drink railing can withstand the test of time, even in harsh weather conditions, without rusting or deteriorating. Plus, the lightweight nature of the aluminum makes installation and maintenance a breeze, without sacrificing any structural integrity.

#### Tech Specifications

Heights: Seated: 30", Counter: 36", Bar/Standing: 42"

Lengths: 2', 4', 6', or 8' (customizable)

Materials: Aluminum

Mounting: Top mount with (2) anchors

Std. Finishes: Powder coat Glossy Black, Flat Black, Blue, Green, Grey, Anodized Silver