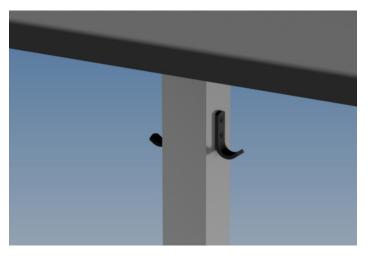

#### Hooks ----

Adding hooks can provide patrons with a convenient place to hang their belongings such as purses, coats, or other items.