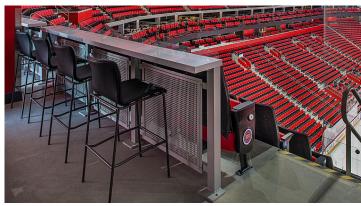

**Bar Seating** 

Field Suites

#### Accessories & Options -

A variety of options and accessories can be used to customize any drink rail to make the product unique for any given venue.