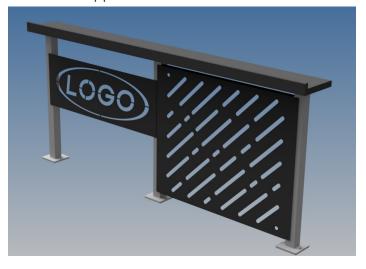

### Modesty Panels -

Personalize the drink rail by opting for full height or shortened modesty panels that can be tailored to feature logos or unique designs, creating a distinctive appearance that stands out.