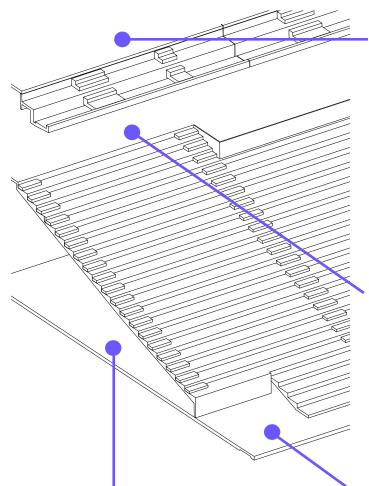

### Specifications -

VIP drink railing is made with high-quality, lightweight aluminum that is not only sturdy and durable, but also resistant to corrosion. This ensures that the drink railing can withstand the test of time, even in harsh weather conditions, without rusting or deteriorating. Plus, the lightweight nature of the aluminum makes installation and maintenance a breeze, without sacrificing any structural integrity.

#### Tech Specifications

Heights: Seated: 30", Counter: 36", Bar/Standing: 42"

Lengths: 2', 4', 6', or 8' (customizable)

Materials: Aluminum

Mounting: Top mount with (2) anchors

Std. Finishes: Powder coat Glossy Black, Flat Black, Blue, Green, Grey, Anodized Silver

<sup>\*</sup>Custom materials and colors available upon request.