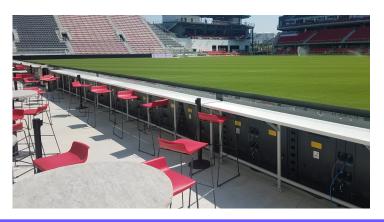

### Applications -

The versatility of drink railing allows for its utilization in multiple practical applications to enhance seating capacity and comfort of any venue.

Loge Suite Seating •

Concourse Standing Seats

**Bar Seating** 

Field Suites