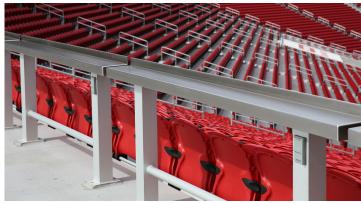

### Applications -

The versatility of drink railing allows for its utilization in multiple practical applications to enhance seating capacity and comfort of any venue.

Loge Suite Seating •

Concourse Standing Seats

#### Accessories & Options -

A variety of options and accessories can be used to customize any drink rail to make the product unique for any given venue.