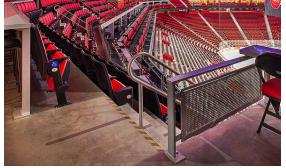

Aluminum Griprail<sup>™</sup> can be found throughout the arena's seating are.

Railing with mesh infill, and custom drink rail allows fans to enjoy the event from the concourse.

Black powder coated Gridguard railing with mesh infill lines this premium seating area.

Custom drink rail was utilized on ADA sections throughout the fan seating areas

Custom Redwing Red Gridguard railing with perforated infill overlooking the arena floor.

Gridguard railing with mesh infill allows for an open airy feel throughout the upper concourse.