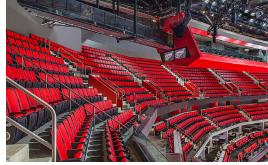

Aluminum Griprail<sup>™</sup> can be found throughout the arena's seating are.

Railing with mesh infill, and custom drink rail allows fans to enjoy the event from the concourse.

Black powder coated Gridguard railing with mesh infill lines this premium seating area.

Custom drink rail was utilized on ADA sections throughout the fan seating areas

Custom Redwing Red Gridguard railing with perforated infill overlooking the arena floor.

Gridguard railing with mesh infill allows for an open airy feel throughout the upper concourse.