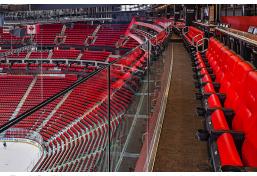

Track Rail<sup>™</sup> lines the uniquely suspended gondola seating section allowing for clear visibility of the event.

Black powder coated Gridguard™ railing with mesh infill found throughout the arena.

Aluminum Griprail<sup>™</sup> can be found throughout the arena's seating are.

Railing with mesh infill, and custom drink rail allows fans to enjoy the event from the concourse.

Black powder coated Gridguard railing with mesh infill lines this premium seating area.