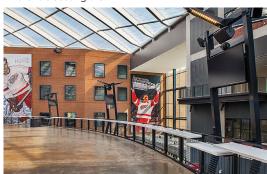

Track Rail<sup>™</sup> lines the uniquely suspended gondola seating section allowing for clear visibility of the event.

Black powder coated Gridguard™ railing with mesh infill found throughout the arena.