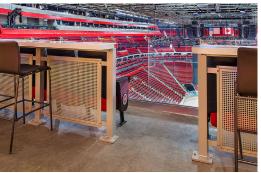

Custom drink rail was utilized on ADA sections throughout the fan seating areas

Custom Redwing Red Gridguard railing with perforated infill overlooking the arena floor.

Gridguard railing with mesh infill allows for an open airy feel throughout the upper concourse.

Glass railing can be found through the facility.

We elevate places where experiences happen by providing innovative engineering, fabrication, and installation solutions to the most complex challenges. Discover our unconventional approach.