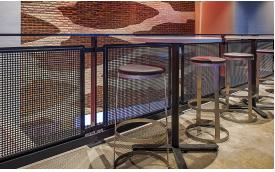

Aluminum Griprail<sup>™</sup> can be found throughout the arena's seating are.

Railing with mesh infill, and custom drink rail allows fans to enjoy the event from the concourse.

Black powder coated Gridguard railing with mesh infill lines this premium seating area.

Custom drink rail was utilized on ADA sections throughout the fan seating areas

Custom Redwing Red Gridguard railing with perforated infill overlooking the arena floor.

Gridguard railing with mesh infill allows for an open airy feel throughout the upper concourse.