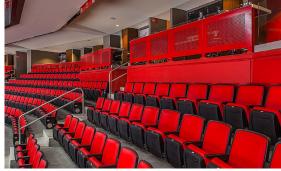

Custom drink rail was utilized on ADA sections throughout the fan seating areas

Custom Redwing Red Gridguard railing with perforated infill overlooking the arena floor.

Gridguard railing with mesh infill allows for an open airy feel throughout the upper concourse.