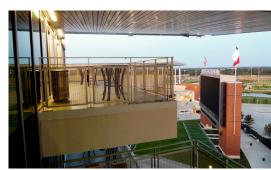

Aluminum guardrail with perforated infill.

Aluminum guardrail wiht perforated infill.

Loge boxes with aluminum perforated dividers.

Aluminum tube railing.

Aluminum guardrail with perforated infill.

Suite balconies with aluminum perforated railing.

Aluminum guardrail with perforated infill.

Suite level glass guardrail.

Suite level aluminum handrail.

We elevate places where experiences happen by providing innovative engineering, fabrication, and installation solutions to the most complex challenges. Discover our unconventional approach.