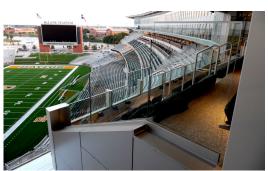

## Football Stadium

Project: McLane Stadium Location: Waco, TX Architect: Populous Contractor: Austin Construction

Completion: August 2014

Scope: In just over one years' time, Sightline Commercial Solutions was able to design, engineer, manufacture and install over 26,000 linear feet of railing to McLane Stadium. Sightline provided Aluminum Perforated Guardrails, Handrails, Multiline Railing, Glass Railing and Perimeter Gates throughout the stadium.

Aluminum guardrail with perforated infill.

Suite level glass guardrail.

Suite level aluminum handrail.

We elevate places where experiences happen by providing innovative engineering, fabrication, and installation solutions to the most complex challenges. Discover our unconventional approach.