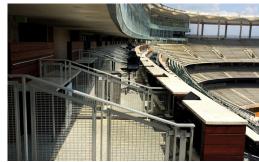

Aluminum guardrail with perforated infill.

Aluminum guardrail wiht perforated infill.

Loge boxes with aluminum perforated dividers.

Aluminum tube railing.

Aluminum guardrail with perforated infill.

Suite balconies with aluminum perforated railing.

Aluminum guardrail with perforated infill.

Suite level glass guardrail.

Suite level aluminum handrail.

We elevate places where experiences happen by providing innovative engineering, fabrication, and installation solutions to the most complex challenges. Discover our unconventional approach.