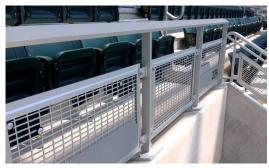

Aluminum guardrail with perforated infill.

Aluminum guardrail wiht perforated infill.

Loge boxes with aluminum perforated dividers.

Aluminum tube railing.

Aluminum guardrail with perforated infill.

Suite balconies with aluminum perforated railing.

Aluminum guardrail with perforated infill.

Suite level glass guardrail.

Suite level aluminum handrail.

We elevate places where experiences happen by providing innovative engineering, fabrication, and installation solutions to the most complex challenges. Discover our unconventional approach.