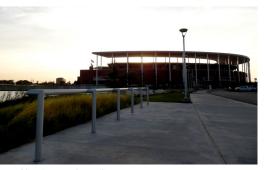

## Football Stadium

Project: McLane Stadium Location: Waco, TX Architect: Populous Contractor: Austin Construction

Completion: August 2014

Scope: In just over one years' time, Sightline Commercial Solutions was able to design, engineer, manufacture and install over 26,000 linear feet of railing to McLane Stadium. Sightline provided Aluminum Perforated Guardrails, Handrails, Multiline Railing, Glass Railing and Perimeter Gates throughout the stadium.