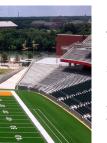

## Football Stadium

Project: McLane Stadium Location: Waco, TX Architect: Populous Contractor: Austin Construction

Completion: August 2014

Scope: In just over one years' time, Sightline Commercial Solutions was able to design, engineer, manufacture and install over 26,000 linear feet of railing to McLane Stadium. Sightline provided Aluminum Perforated Guardrails, Handrails, Multiline Railing, Glass Railing and Perimeter Gates throughout the stadium.