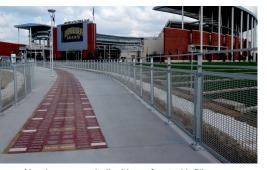

Aluminum guardrail with perforated infill.

Aluminum guardrail wiht perforated infill.

Loge boxes with aluminum perforated dividers.

Aluminum tube railing.

Aluminum guardrail with perforated infill.

Suite balconies with aluminum perforated railing.

Aluminum guardrail with perforated infill.

Suite level glass guardrail.

Suite level aluminum handrail.

We elevate places where experiences happen by providing innovative engineering, fabrication, and installation solutions to the most complex challenges. Discover our unconventional approach.