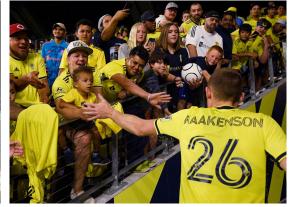

Fans in the stands kept safe by cable rail while supporting their favorite team.

Sightline's innovative Standing Rail provides a high energy fan supporter section close to the action.

We elevate places where experiences happen by providing innovative engineering, fabrication, and installation solutions to the most complex challenges. Discover our unconventional approach.