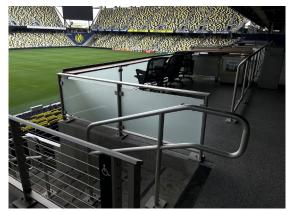

High definition 3D laser scanning was used to assure a perfect fit the first time.

Continuous corners at ADA locations allow for ultimate fan comfort and accessibility.

Drink rail offers convenient, "hands-free" support for beverages and belongings.