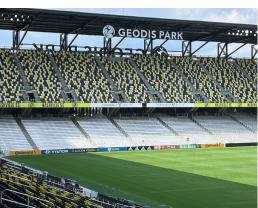

Scope: As the largest soccer-specific stadium in the U.S., GEODIS Park was designed with soccer supporters in mind. The \$335M home to Major League Soccer's Nashville SC features 30,000 seats, a 360-degree canopy, a 65-foot-wide shared concourse and just 150 feet of space separating fans from the field. It also is outfitted with more than 22,000 linear feet of Sightline Commercial Solutions railing, including cable rail, aisle rail and grip rail, adding style and safety throughout the venue. Among the highlights is a dedicated supporter section with 5,000 linear feet of custom engineered Standing Rail. This innovative system features ergonomic lean rail and integrated flipdown bench seats that allow avid fans to comfortably stand or sit while cheering on their favorite team, enhancing the electric match day atmosphere. Anodized aluminum rail and stainless-steel clad glass guardrail can be found within the Southeast and Southwest terraces, while drink rail in key areas offers convenient, "hands-free" support for beverages and belongings. Continuous corners at ADA locations allow for ultimate fan comfort and accessibility. Exceeding standards for longevity and performance, Sightline Commercial Solutions leveraged 3-D laser scanning and tube lasers to engineer all aisle railings, ensuring precision and perfection and elevating the safety and design of this premier sports and entertainment destination.