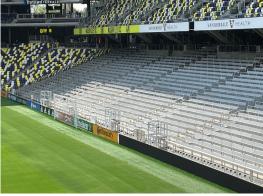

Scope: As the largest soccer-specific stadium in the U.S., GEODIS Park was designed with soccer supporters in mind. The \$335M home to Major League Soccer's Nashville SC features 30,000 seats, a 360-degree canopy, a 65-foot-wide shared concourse and just 150 feet of space separating fans from the field. It also is outfitted with more than 22,000 linear feet of Sightline Commercial Solutions railing, including cable rail, aisle rail and grip rail, adding style and safety throughout the venue. Among the highlights is a dedicated supporter section with 5,000 linear feet of custom engineered Standing Rail. This innovative system features ergonomic lean rail and integrated flipdown bench seats that allow avid fans to comfortably stand or sit while cheering on their favorite team, enhancing the electric match day atmosphere. Anodized aluminum rail and stainless-steel clad glass guardrail can be found within the Southeast and Southwest terraces, while drink rail in key areas offers convenient, "hands-free" support for beverages and belongings. Continuous corners at ADA locations allow for ultimate fan comfort and accessibility. Exceeding standards for longevity and performance, Sightline Commercial Solutions leveraged 3-D laser scanning and tube lasers to engineer all aisle railings, ensuring precision and perfection and elevating the safety and design of this premier sports and entertainment destination.

Fans in the stands kept safe by cable rail while supporting their favorite team.

Sightline's innovative Standing Rail provides a high energy fan supporter section close to the action.

We elevate places where experiences happen by providing innovative engineering, fabrication, and installation solutions to the most complex challenges. Discover our unconventional approach.