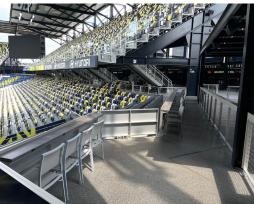

Scope: As the largest soccer-specific stadium in the U.S., GEODIS Park was designed with soccer supporters in mind. The \$335M home to Major League Soccer's Nashville SC features 30,000 seats, a 360-degree canopy, a 65-foot-wide shared concourse and just 150 feet of space separating fans from the field. It also is outfitted with more than 22,000 linear feet of Sightline Commercial Solutions railing, including cable rail, aisle rail and grip rail, adding style and safety throughout the venue. Among the highlights is a dedicated supporter section with 5,000 linear feet of custom engineered Standing Rail. This innovative system features ergonomic lean rail and integrated flipdown bench seats that allow avid fans to comfortably stand or sit while cheering on their favorite team, enhancing the electric match day atmosphere. Anodized aluminum rail and stainless-steel clad glass guardrail can be found within the Southeast and Southwest terraces, while drink rail in key areas offers convenient, "hands-free" support for beverages and belongings. Continuous corners at ADA locations allow for ultimate fan comfort and accessibility. Exceeding standards for longevity and performance, Sightline Commercial Solutions leveraged 3-D laser scanning and tube lasers to engineer all aisle railings, ensuring precision and perfection and elevating the safety and design of this premier sports and entertainment destination.

High definition 3D laser scanning was used to assure a perfect fit the first time.

Continuous corners at ADA locations allow for ultimate fan comfort and accessibility.

Drink rail offers convenient, "hands-free" support for beverages and belongings.