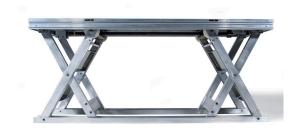

## Understructure

The Uplift allows you to move your platforms up and down with no manual labor or lifting. This revolutionary platform is a scissor support system with integrated platform that is raised and lowered with an electric drill, allowing you and your team to setup your venue quickly, efficiently, and with the least amount of effort. Most importantly, the Uplift can be designed to stop at any number of points. The Uplift can be built into custom shapes and sizes to meet the needs of your venue, eliminating any storage requirements or hours of assembly time for setup and take down. This product is compatible with all Sightline Commercial Solutions' standard accessories, such as skirting, closure panels, and guardrails.

Aluminum frame construction is designed for maximum strength and long-term durability.

Anchored to floors with simple mechanical expansion anchors.

The Uplift is designed to stop at any level, allowing for the utmost customization.