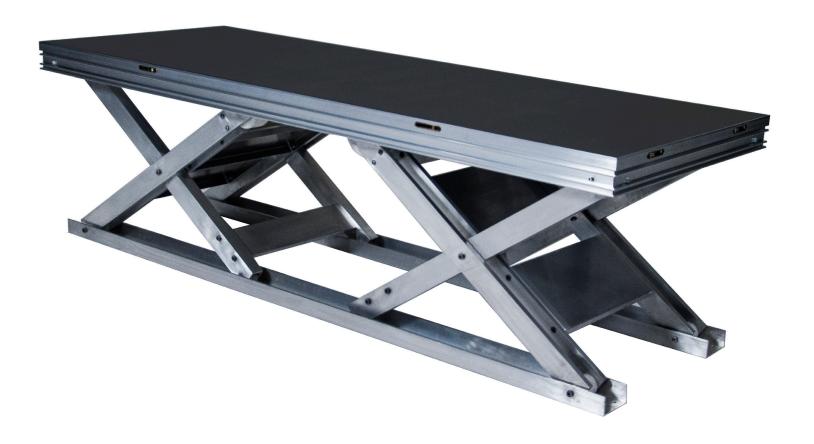

## Understructure

The Uplift allows you to move your platforms up and down with no manual labor or lifting. This revolutionary platform is a scissor support system with integrated platform that is raised and lowered with an electric drill, allowing you and your team to setup your venue quickly, efficiently, and with the least amount of effort. Most importantly, the Uplift can be designed to stop at any number of points. The Uplift can be built into custom shapes and sizes to meet the needs of your venue, eliminating any storage requirements or hours of assembly time for setup and take down. This product is compatible with all Sightline Commercial Solutions' standard accessories, such as skirting, closure panels, and guardrails.

#### Durability, Strength & Efficiency -

No lifting needed - the Uplift is drill powered. Simply insert a recommended electric drill, with the provided adapter, into the gear box input shaft, and allow the drill to raise and lower the platform.

Aluminum frame construction is designed for maximum strength and long-term durability.

Anchored to floors with simple mechanical expansion anchors.

The Uplift is designed to stop at any level, allowing for the utmost customization.

Able to lock to adjacent Uplifts to provide a flat, uniform surface or standalone as an independent system.