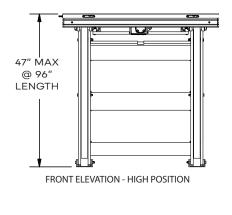

Aluminum custom shapes

VARIES 96" TYP.

\*The Uplift was designed for permanent installation only.

FRONT ELEVATION - LOW POSITION