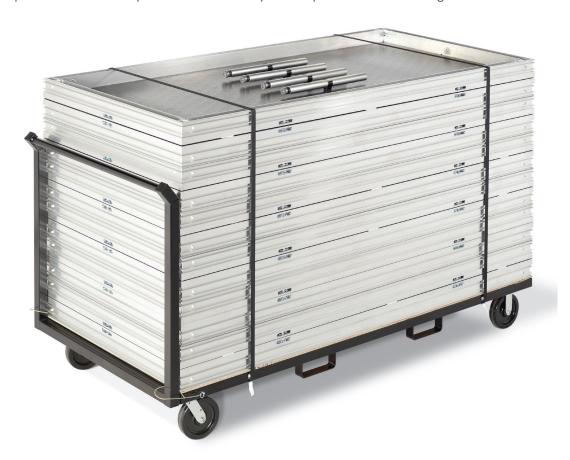

## **Arena Platform Cart**

## Transport & Storage

The Arena Cart is a high-capacity cart that can carry up to 12 platforms as ratchet straps hold them in place. Additionally, the push bar is able to be detached for faster and easier platform loading.

## Technical Specifications -

- · Carts serve as both storage and transportation units.
- · Constructed with heavy gauge structural steel tubing with black powder coat finish.
- · Two 8" (203 mm) diameter rigid and two 8" (203 mm) diameter swivel casters for ultimate maneuverability.
- · Forklift guides optional
- · Additional sizes available to suit your various application needs.

## Weights and Dimensions

|            | Empty Weight*   | Size with 4'x8'<br>platforms |
|------------|-----------------|------------------------------|
| Arena Cart | 200 lbs/90.7 kg | 100"L x 48"W x 58"H          |