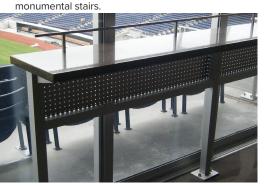

Custom post supported drink rail within suite areas and throughout the ballpark.

Gridguard mesh railing with anodized aluminum frame

Aluminum side mounted picket railing atfront of bowl and stairs lead to field level.