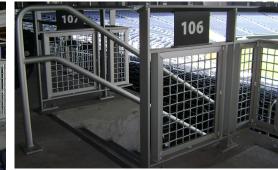

Custom post supported drink rail within suite areas and throughout the ballpark.

Gridguard mesh railing with anodized aluminum frame

Aluminum side mounted picket railing atfront of bowl and stairs lead to field level.