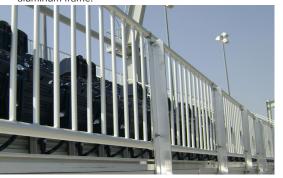

Gridguard intercrimp wire mesh within a U-edge channel border.

Gridguard intercrimp wire mesh within a U-edge channel border.

Tensiline cable railing with aluminum frame.

Aluminum Griprail metal handrail on

Custom aluminum mesh railing, and aluminum aisle railing

Tensiline cable railing with aluminum frame.

We elevate places where experiences happen by providing innovative engineering, fabrication, and installation solutions to the most complex challenges. Discover our unconventional approach.