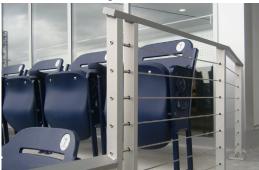

Gridguard intercrimp wire mesh within a U-edge channel border.

Gridguard intercrimp wire mesh within a U-edge channel border.

Tensiline cable railing with aluminum frame.

Aluminum Griprail metal handrail on

Custom aluminum mesh railing, and aluminum aisle railing

Tensiline cable railing with aluminum frame.

We elevate places where experiences happen by providing innovative engineering, fabrication, and installation solutions to the most complex challenges. Discover our unconventional approach.