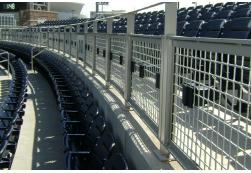

Gridguard intercrimp wire mesh within a U-edge channel border.

Gridguard intercrimp wire mesh within a U-edge channel border.

Tensiline cable railing with aluminum frame.

Aluminum Griprail metal handrail on