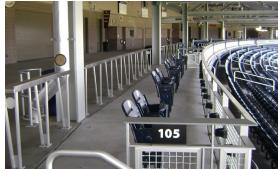

Custom post supported drink rail within suite areas and throughout the ballpark.

Gridguard mesh railing with anodized aluminum frame

Aluminum side mounted picket railing atfront of bowl and stairs lead to field level.