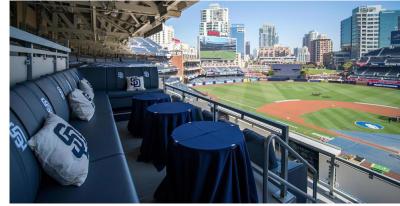

## Ballpark

San Diego Padres

Location:

San Diego, CA

Completion: April 2022

Scope: What sets Petco Park apart is its breathtaking, scenic location, with stunning views of San Diego Bay and the city's skyline. To give San Diego Padres fans something extra to cheer about, Sightline Commercial Solutions installed a VIP Platform infill section at Petco Park. Changing the rise and run of the stadium, this section features larger tiers for a more spacious and premium viewing experience. Custom quardrails were also created to further define the exclusive space. Made of anodized aluminum with acrylic infill, the custom railing is specially engineered to support TV screens and deliver a high-end, aesthetically appealing look. Paired with cushy seating, cupholders and tables with cloth coverings, patrons are sure to enjoy a one-of-a-kind experience. The outfield also hosts an aluminum seating riser increasing capacity at the ballpark.

Custom guardrails define the VIP space while maintaining clear sightlines for avid fans.

Upgraded seating and convenient tables allow guests to watch the game comfortably.

The sturdy, aluminum seating risers further increase seating capacity at the ballpark.