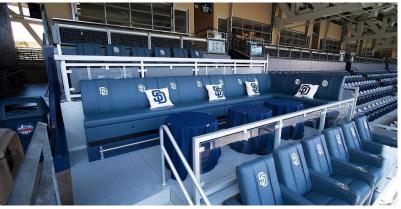

## Ballpark

San Diego Padres

Location:

San Diego, CA

Completion: April 2022

Scope: What sets Petco Park apart is its breathtaking, scenic location, with stunning views of San Diego Bay and the city's skyline. To give San Diego Padres fans something extra to cheer about, Sightline Commercial Solutions installed a VIP Platform infill section at Petco Park. Changing the rise and run of the stadium, this section features larger tiers for a more spacious and premium viewing experience. Custom quardrails were also created to further define the exclusive space. Made of anodized aluminum with acrylic infill, the custom railing is specially engineered to support TV screens and deliver a high-end, aesthetically appealing look. Paired with cushy seating, cupholders and tables with cloth coverings, patrons are sure to enjoy a one-of-a-kind experience. The outfield also hosts an aluminum seating riser increasing capacity at the ballpark.

Custom guardrails define the VIP space while maintaining clear sightlines for avid fans.

Upgraded seating and convenient tables allow guests to watch the game comfortably.

The sturdy, aluminum seating risers further increase seating capacity at the ballpark.