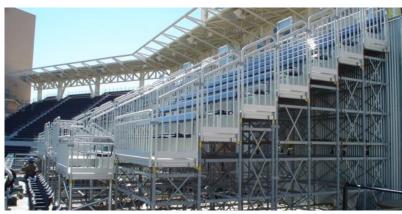

## Ballpark

San Diego Padres

Location:

San Diego, CA

Completion: April 2022

Scope: What sets Petco Park apart is its breathtaking, scenic location, with stunning views of San Diego Bay and the city's skyline. To give San Diego Padres fans something extra to cheer about, Sightline Commercial Solutions installed a VIP Platform infill section at Petco Park. Changing the rise and run of the stadium, this section features larger tiers for a more spacious and premium viewing experience. Custom quardrails were also created to further define the exclusive space. Made of anodized aluminum with acrylic infill, the custom railing is specially engineered to support TV screens and deliver a high-end, aesthetically appealing look. Paired with cushy seating, cupholders and tables with cloth coverings, patrons are sure to enjoy a one-of-a-kind experience. The outfield also hosts an aluminum seating riser increasing capacity at the ballpark.

Changing the rise and run of the stadium, the riser section features larger tiers for a more spacious experience

We elevate places where experiences happen by providing innovative engineering, fabrication, and installation solutions to the most complex challenges. Discover our unconventional approach.