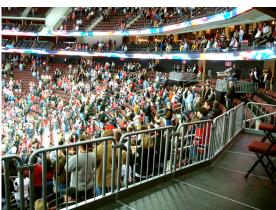

Scope: The Prudential Center It serves as a prominent ve

Scope: The Prudential Center is a modern multi-purpose arena located in Newark, New Jersey. It serves as a prominent venue for various entertainment events, including sports games, concerts, and cultural performances. Sightline Commercial Solutions designed, manufactured, and installed over 8,000 linear feet of ornamental railing throughout the Prudential Center, home to the New Jersey Devils. Track Rail™ glass railing lines the perimeter of all seating bowls, beverage railing for restaurant seating was installed along the exterior glass walls, and courtesy aisle railing are found throughout the arena. Sightline Commercial Solutions custom designed specialty four seat tables for VIP seating. These granite surface tables, with TVs mounted on the tabletops, are designated for season-ticket holders and are placed at the ends of the arena and

Track Rail glass railing system complimented by our aluminum Griprail™.

Track Rail lines the front of fan seating areas, and aluminum railing divides suites.

Core drilled aluminum aisle railing throughout the arena.