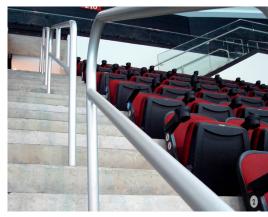

Scope: The Prudential Center It serves as a prominent ve

Scope: The Prudential Center is a modern multi-purpose arena located in Newark, New Jersey. It serves as a prominent venue for various entertainment events, including sports games, concerts, and cultural performances. Sightline Commercial Solutions designed, manufactured, and installed over 8,000 linear feet of ornamental railing throughout the Prudential Center, home to the New Jersey Devils. Track Rail™ glass railing lines the perimeter of all seating bowls, beverage railing for restaurant seating was installed along the exterior glass walls, and courtesy aisle railing are found throughout the arena. Sightline Commercial Solutions custom designed specialty four seat tables for VIP seating. These granite surface tables, with TVs mounted on the tabletops, are designated for season-ticket holders and are placed at the ends of the arena and

Track Rail glass railing system complimented by our aluminum Griprail™.

Track Rail lines the front of fan seating areas, and aluminum railing divides suites.

Core drilled aluminum aisle railing throughout the arena.