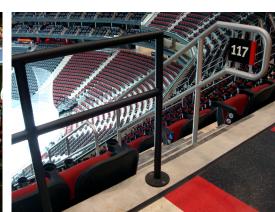

Track Rail glass railing system complimented by our aluminum Griprail™.

Track Rail lines the front of fan seating areas, and aluminum railing divides suites.

Core drilled aluminum aisle railing throughout the arena.

Custom designed four seat tables for VIP seating with granite surface tops.

Classic Picket Railing surrounding ADA compliant platform seating areas.

Top mounted aluminum painted Griprail at back of fan seating area.