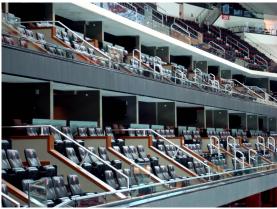

Scope: The Prudential Center It serves as a prominent ve

Scope: The Prudential Center is a modern multi-purpose arena located in Newark, New Jersey. It serves as a prominent venue for various entertainment events, including sports games, concerts, and cultural performances. Sightline Commercial Solutions designed, manufactured, and installed over 8,000 linear feet of ornamental railing throughout the Prudential Center, home to the New Jersey Devils. Track Rail™ glass railing lines the perimeter of all seating bowls, beverage railing for restaurant seating was installed along the exterior glass walls, and courtesy aisle railing are found throughout the arena. Sightline Commercial Solutions custom designed specialty four seat tables for VIP seating. These granite surface tables, with TVs mounted on the tabletops, are designated for season-ticket holders and are placed at the ends of the arena and

Track Rail glass railing system complimented by our aluminum Griprail™.

Track Rail lines the front of fan seating areas, and aluminum railing divides suites.

Core drilled aluminum aisle railing throughout the arena.