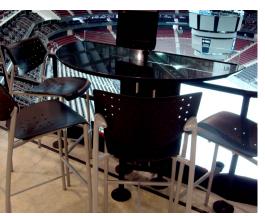

Scope: The Prudential Center It serves as a prominent ve

Scope: The Prudential Center is a modern multi-purpose arena located in Newark, New Jersey. It serves as a prominent venue for various entertainment events, including sports games, concerts, and cultural performances. Sightline Commercial Solutions designed, manufactured, and installed over 8,000 linear feet of ornamental railing throughout the Prudential Center, home to the New Jersey Devils. Track Rail™ glass railing lines the perimeter of all seating bowls, beverage railing for restaurant seating was installed along the exterior glass walls, and courtesy aisle railing are found throughout the arena. Sightline Commercial Solutions custom designed specialty four seat tables for VIP seating. These granite surface tables, with TVs mounted on the tabletops, are designated for season-ticket holders and are placed at the ends of the arena and

Custom designed four seat tables for VIP seating with granite surface tops.

Classic Picket Railing surrounding ADA compliant platform seating areas.

Top mounted aluminum painted Griprail at back of fan seating area.