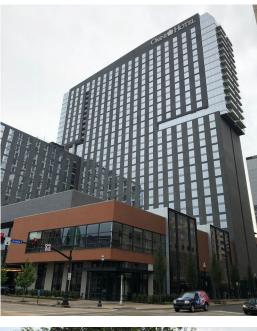

## Hotel

Project:OMNI Louisville HotelArchitect:HKSCompletion:August 2018

Location: Contractor: Louisville, NY Brasfield & Gorrie

**Scope:** Dubbed by the Mayor of Louisville as "your new Kentucky home," the OMNI Louisville Hotel added more than 600 hotel rooms and 225 luxury apartments to Louisville's growing downtown area, making the 30-story building the tallest and most luxurious hotel in the city. Labeled as the most significant project in downtown Louisville since the KFC Yum! Center, this 1.2 million-square-foot project also includes a grocery store, two restaurants, a spa and fitness center, a gaming area, and an 850-space parking deck. Like its counterparts in Nashville and Dallas, the OMNI Louisville aims to reshape River City's hospitality scene, attracting larger conventions with 70,000 square feet of flexible meeting and event space, and the Kentucky Convention Center situated just down the road. Sightline Commercial Solutions provided nearly 2,000 linear feet of architectural railing for the project, including guardrail, handrail and picket rail, along with gating and a custom-designed Smoke Baffle system in the lobby and lower-level art gallery to protect against the spread of smoke. Complementing the hotel's sleek design, custom glass guardrail lines the lobby escalator and surrounds the rooftop pool to optimize sightlines of Louisville's surrounding cityscape.