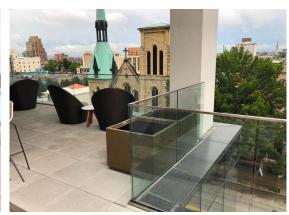

The exterior glass guardrail that lines the rooftop pool area provides an enjoyable environment and outdoor experience.

Next to the escalator is eight linear feet of welded gating with SGP laminated glass.