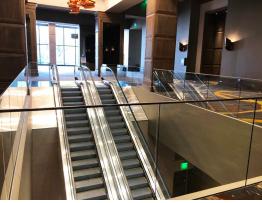

The escalator that guides visitors to the lower level art gallery is lined with custom guardrail featuring SGP laminated glass.

102 linear feet of Smoke Baffle with clear tempered glass is seamlessly fastened to the ceiling to prevent smoke from rising.