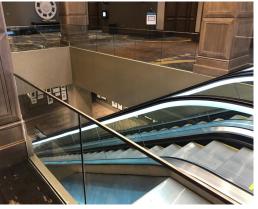

The escalator that guides visitors to the lower level art gallery is lined with custom guardrail featuring SGP laminated glass.

102 linear feet of Smoke Baffle with clear tempered glass is seamlessly fastened to the ceiling to prevent smoke from rising.