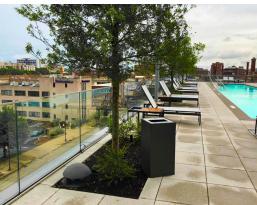

To optimize views, custom SGP laminated glass guardrail surrounds the rooftop pool on the third floor.

Stainless steel cladding is used on the interior glass guardrail to finish the minimalist look.

The exterior glass guardrail that lines the rooftop pool area provides an enjoyable environment and outdoor experience.

Next to the escalator is eight linear feet of welded gating with SGP laminated glass.