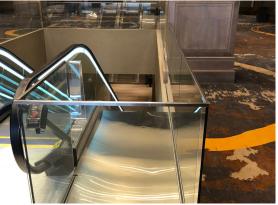

To optimize views, custom SGP laminated glass guardrail surrounds the rooftop pool on the third floor.

Stainless steel cladding is used on the interior glass guardrail to finish the minimalist look.

The exterior glass guardrail that lines the rooftop pool area provides an enjoyable environment and outdoor experience.

Next to the escalator is eight linear feet of welded gating with SGP laminated glass.