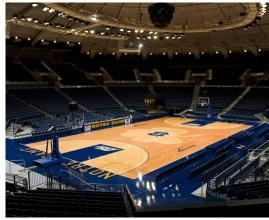

## **Basketball Arena**

**Project:** Jovce Center Architect: **Crawford Architects**  Location: Completion:

South Bend, IN August 2016

Scope: The University of Notre Dame enlisted Sightline Commercial Solutions to modernize an aging facility with a deteriorating telescopic seating system. Their task involved developing, designing, fabricating, and installing a brand-new permanent grandstand seating riser system within the upper level of the Purcell Pavilion at the Joyce Center. This transformation converted a previously temporary rolling seating unit into a top-tier seating arrangement. It consisted of eighteen sections of spanning beams, support steel, and formed riser panels, creating a distinctive and enduring venue for the Fighting Irish. The project encompassed 27,000 square feet of grandstand seating area, which included stair units, 12 ADA infill seating sections, aisle railings, and 7,500 linear feet of architectural glass and aluminum railings. The grandstand's framework was constructed with formed metal risers, allowing for extended distances between columns and enabling the use of riser-mounted chairs to reduce maintenance requirements after events.