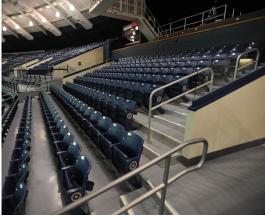

## **Basketball Arena**

**Project:** Jovce Center Architect: **Crawford Architects**  Location: Completion:

South Bend, IN August 2016

Scope: The University of Notre Dame enlisted Sightline Commercial Solutions to modernize an aging facility with a deteriorating telescopic seating system. Their task involved developing, designing, fabricating, and installing a brand-new permanent grandstand seating riser system within the upper level of the Purcell Pavilion at the Joyce Center. This transformation converted a previously temporary rolling seating unit into a top-tier seating arrangement. It consisted of eighteen sections of spanning beams, support steel, and formed riser panels, creating a distinctive and enduring venue for the Fighting Irish. The project encompassed 27,000 square feet of grandstand seating area, which included stair units, 12 ADA infill seating sections, aisle railings, and 7,500 linear feet of architectural glass and aluminum railings. The grandstand's framework was constructed with formed metal risers, allowing for extended distances between columns and enabling the use of riser-mounted chairs to reduce maintenance requirements after events.

Stair units were included to allow fans to safely travel between floors

Sightline designed and installed 12 ADA infill seating sections throughout the arena.

The project encompassed 27,000 square feet of grandstand seating area.