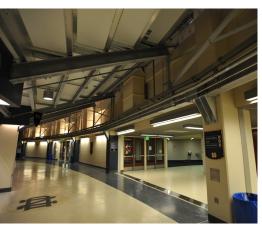

Stair units were included to allow fans to safely travel between floors

Sightline designed and installed 12 ADA infill seating sections throughout the arena.

The project encompassed 27,000 square feet of grandstand seating area.