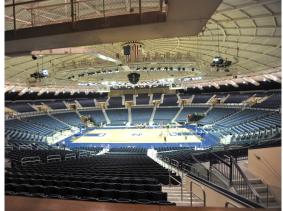

## **Basketball Arena**

**Project:** Jovce Center Architect: **Crawford Architects**  Location: Completion:

South Bend, IN August 2016

Scope: The University of Notre Dame enlisted Sightline Commercial Solutions to modernize an aging facility with a deteriorating telescopic seating system. Their task involved developing, designing, fabricating, and installing a brand-new permanent grandstand seating riser system within the upper level of the Purcell Pavilion at the Joyce Center. This transformation converted a previously temporary rolling seating unit into a top-tier seating arrangement. It consisted of eighteen sections of spanning beams, support steel, and formed riser panels, creating a distinctive and enduring venue for the Fighting Irish. The project encompassed 27,000 square feet of grandstand seating area, which included stair units, 12 ADA infill seating sections, aisle railings, and 7,500 linear feet of architectural glass and aluminum railings. The grandstand's framework was constructed with formed metal risers, allowing for extended distances between columns and enabling the use of riser-mounted chairs to reduce maintenance requirements after events.

Stair units were included to allow fans to safely travel between floors

Sightline designed and installed 12 ADA infill seating sections throughout the arena.

The project encompassed 27,000 square feet of grandstand seating area.

Structural raker beams provide usable walkways below the seating systems.

Eighteen sections of spanning beams, support steel, and formed riser panels.

7,500 linear feet of architectural glass and aluminum railings were installed by our team.