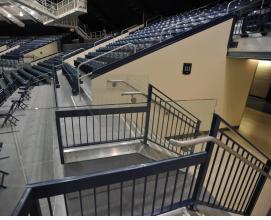

Stair units were included to allow fans to safely travel between floors

Sightline designed and installed 12 ADA infill seating sections throughout the arena.

The project encompassed 27,000 square feet of grandstand seating area.