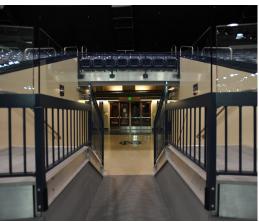

## **Basketball Arena**

**Project:** Jovce Center Architect: **Crawford Architects**  Location: Completion:

South Bend, IN August 2016

Scope: The University of Notre Dame enlisted Sightline Commercial Solutions to modernize an aging facility with a deteriorating telescopic seating system. Their task involved developing, designing, fabricating, and installing a brand-new permanent grandstand seating riser system within the upper level of the Purcell Pavilion at the Joyce Center. This transformation converted a previously temporary rolling seating unit into a top-tier seating arrangement. It consisted of eighteen sections of spanning beams, support steel, and formed riser panels, creating a distinctive and enduring venue for the Fighting Irish. The project encompassed 27,000 square feet of grandstand seating area, which included stair units, 12 ADA infill seating sections, aisle railings, and 7,500 linear feet of architectural glass and aluminum railings. The grandstand's framework was constructed with formed metal risers, allowing for extended distances between columns and enabling the use of riser-mounted chairs to reduce maintenance requirements after events.

Structural raker beams provide usable walkways below the seating systems.

Eighteen sections of spanning beams, support steel, and formed riser panels.

7,500 linear feet of architectural glass and aluminum railings were installed by our team.