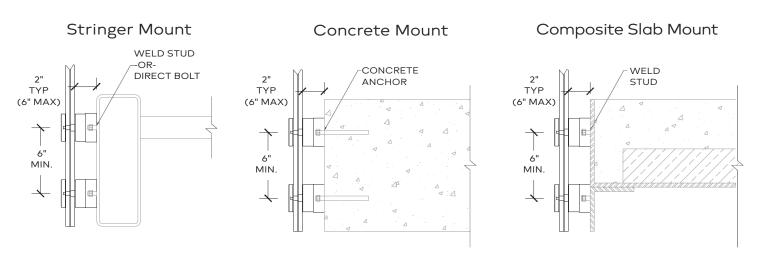

### Glass Railing System

SIGHTLINE COMMERCIAL SOLUTIONS

Mounting Details -

Notes: Anchor size and type may vary based on engineering requirements.

7008 Northland Drive, Minneapolis, Minnesota 55428 p: 1-877-215-7245 w: sightlinecommercial.com © 2023 Sightline Commercial Solutions, LLC. All rights reserved.