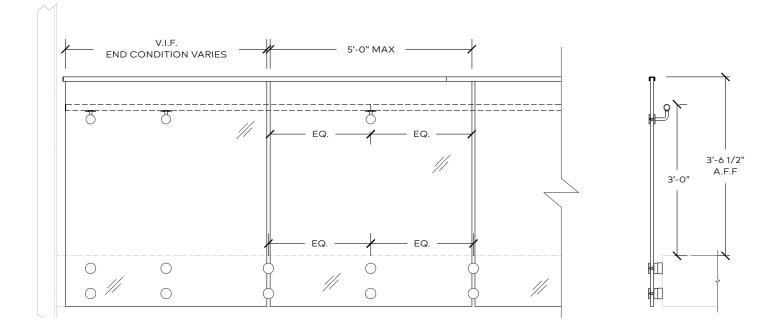

|
| Handrail:      | 1.66" dia round pipe                                                               |
| Тор Сар:       | Multiple custom options available                                                  |

\*Custom Options Available

## Glass Railing System



#### Node Configuration

Three standard node configurations are available:

- 4 node
- 6 node at seams
- 6 nodes

### Rail Configuration

Two standard rail configurations are available:

- With Handrail
- Without Handrail

Contact Sightline Commercial Solutions for the best solution to meet the project requirements.

## 4-Node Mounting Configuration (Shown with Top Cap and optional handrail)







## Glass Railing System

6-Node at Seams Configuration

(Shown with Top Cap and optional handrail)



### 6-Node Configuration

(Shown with Top Cap and optional handrail)



### Glass Railing System

SIGHTLINE COMMERCIAL SOLUTIONS

Mounting Details -



Notes: Anchor size and type may vary based on engineering requirements.



7008 Northland Drive, Minneapolis, Minnesota 55428 p: 1-877-215-7245 w: sightlinecommercial.com © 2023 Sightline Commercial Solutions, LLC. All rights reserved.