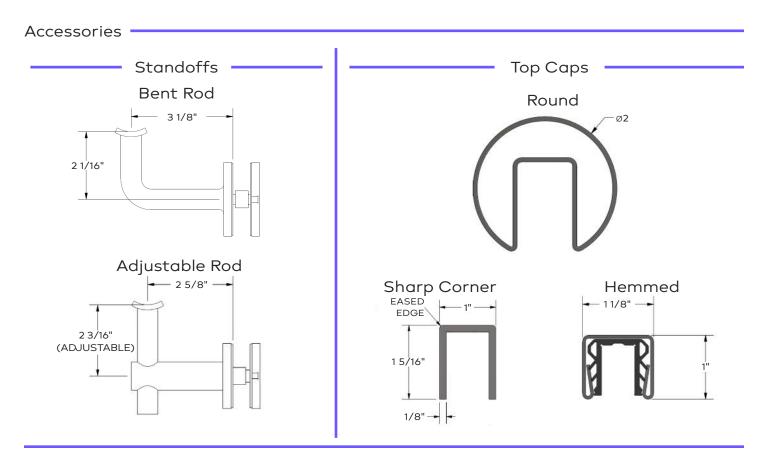

|

\*Custom Options Available

## Glass Railing System



#### Node Configuration

Three standard node configurations are available:

- 4 node
- 6 node at seams
- 6 nodes

### Rail Configuration

Two standard rail configurations are available:

- With Handrail
- Without Handrail

Contact Sightline Commercial Solutions for the best solution to meet the project requirements.

## 4-Node Mounting Configuration (Shown with Top Cap and optional handrail)







## Glass Railing System

6-Node at Seams Configuration

(Shown with Top Cap and optional handrail)



### 6-Node Configuration

(Shown with Top Cap and optional handrail)



### Glass Railing System

SIGHTLINE COMMERCIAL SOLUTIONS

Mounting Details -



Notes: Anchor size and type may vary based on engineering requirements.



7008 Northland Drive, Minneapolis, Minnesota 55428 p: 1-877-215-7245 w: sightlinecommercial.com © 2023 Sightline Commercial Solutions, LLC. All rights reserved.