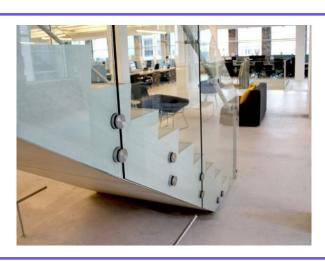

## Glass Railing System

The Point<sup>™</sup> Series provides a sleek aesthetic feature to balconies, and stairways. A clean minimalistic option for any venue, it allows for a variety of handrail options eliminating the need for a vertical baluster.



7008 Northland Drive, Minneapolis, Minnesota 55428 p: 1-877-215-7245 w: sightlinecommercial.com © 2023 Sightline Commercial Solutions, LLC. All rights reserved.

## Glass Railing System





Node Spacer (Optional)





Specifications

| Node Size:     | Adjustable: 2-1/2" diameter x 2" long (min) - 4" (max w/ spacer) offset            |
|----------------|------------------------------------------------------------------------------------|
|                | Solid: 2-1/2" diameter x custom lengths available (<2" or >4")                     |
| Adjustment:    | +3/4" & -1/4" in Z direction, adjustable thru glass (solid node is not adjustable) |
| Material:      | Stainless Steel (suitable for interior or exterior applications)                   |
| Finish:        | #4 Brushed Circumferential                                                         |
| Height:        | 43" Guardrail, 36" Handrail                                                        |
| Loading:       | Up to 80 PSF windload (see engineer