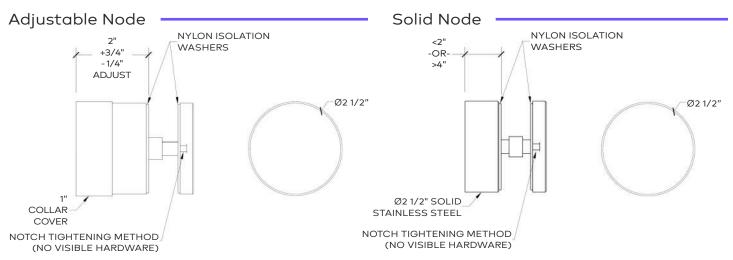

## Glass Railing System

Node Spacer (Optional)

Specifications

| Node Size:     | Adjustable: 2-1/2" diameter x 2" long (min) - 4" (max w/ spacer) offset            |
|----------------|------------------------------------------------------------------------------------|
|                | Solid: 2-1/2" diameter x custom lengths available (<2" or >4")                     |
| Adjustment:    | +3/4" & -1/4" in Z direction, adjustable thru glass (solid node is not adjustable) |
| Material:      | Stainless Steel (suitable for interior or exterior applications)                   |
| Finish:        | #4 Brushed Circumferential                                                         |
| Height:        | 43" Guardrail, 36" Handrail                                                        |
| Loading:       | Up to 80 PSF windload (see engineering for project specific loading)               |
| Glass Options: | 9/16" to 13/16" Tempered-Laminated Clear Glass                                     |
| Handrail:      | 1.66" dia round pipe                                                               |
| Тор Сар:       | Multiple custom options available                                                  |