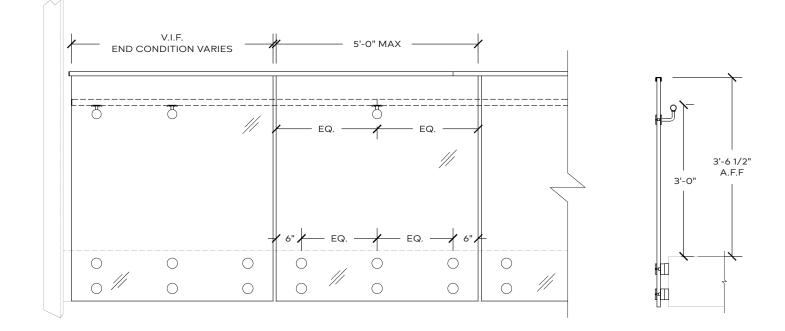

## Glass Railing System

6-Node at Seams Configuration

(Shown with Top Cap and optional handrail)