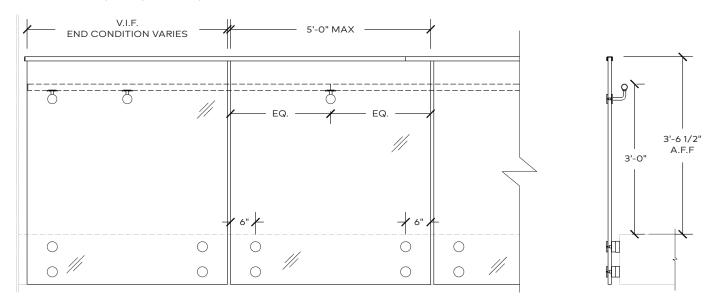

t specific loading)               |
| Glass Options: | 9/16" to 13/16" Tempered-Laminated Clear Glass                                     |
| Handrail:      | 1.66" dia round pipe                                                               |
| Тор Сар:       | Multiple custom options available                                                  |

\*Custom Options Available

## Glass Railing System



#### Node Configuration

Three standard node configurations are available:

- 4 node
- 6 node at seams
- 6 nodes

### Rail Configuration

Two standard rail configurations are available:

- With Handrail
- Without Handrail

Contact Sightline Commercial Solutions for the best solution to meet the project requirements.

## 4-Node Mounting Configuration (Shown with Top Cap and optional handrail)







## Glass Railing System

6-Node at Seams Configuration

(Shown with Top Cap and optional handrail)



### 6-Node Configuration

(Shown with Top Cap and optional handrail)



### Glass Railing System

SIGHTLINE COMMERCIAL SOLUTIONS

Mounting Details -



Notes: Anchor size and type may vary based on engineering requirements.



7008 Northland Drive, Minneapolis, Minnesota 55428 p: 1-877-215-7245 w: sightlinecommercial.com © 2023 Sightline Commercial Solutions, LLC. All rights reserved.