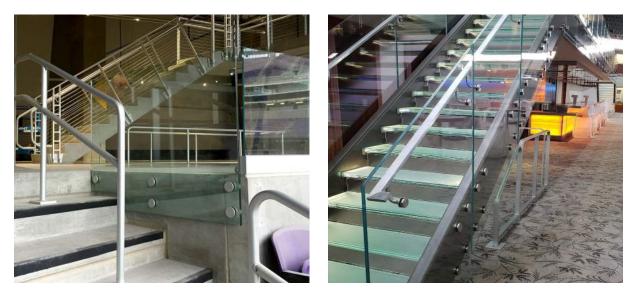

## Glass Railing System

The Point<sup>™</sup> Series provides a sleek aesthetic feature to balconies, and stairways. A clean minimalistic option for any venue, it allows for a variety of handrail options eliminating the need for a vertical baluster.