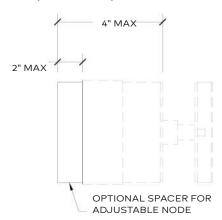

## Glass Railing System

Node Spacer (Optional)

Specifications

| Node Size:     | Adjustable: 2-1/2" diameter x 2" long (min) - 4" (max w/ spacer) offset            |
|----------------|------------------------------------------------------------------------------------|
|                | Solid: 2-1/2" diameter x custom lengths available (<2" or >4")                     |
| Adjustment:    | +3/4" & -1/4" in Z direction, adjustable thru glass (solid node is not adjustable) |
| Material:      | Stainless Steel (suitable for interior or exterior applications)                   |
| Finish:        | #4 Brushed Circumferential                                                         |
| Height:        | 43" Guardrail, 36" Handrail                                                        |
| Loading:       | Up to 80 PSF windload (see engineering for project specific loading)               |
| Glass Options: | 9/16" to 13/16" Tempered-Laminated Clear Glass                                     |
| Handrail:      | 1.66" dia round pipe                                                               |
| Тор Сар:       | Multiple custom options available                                                  |