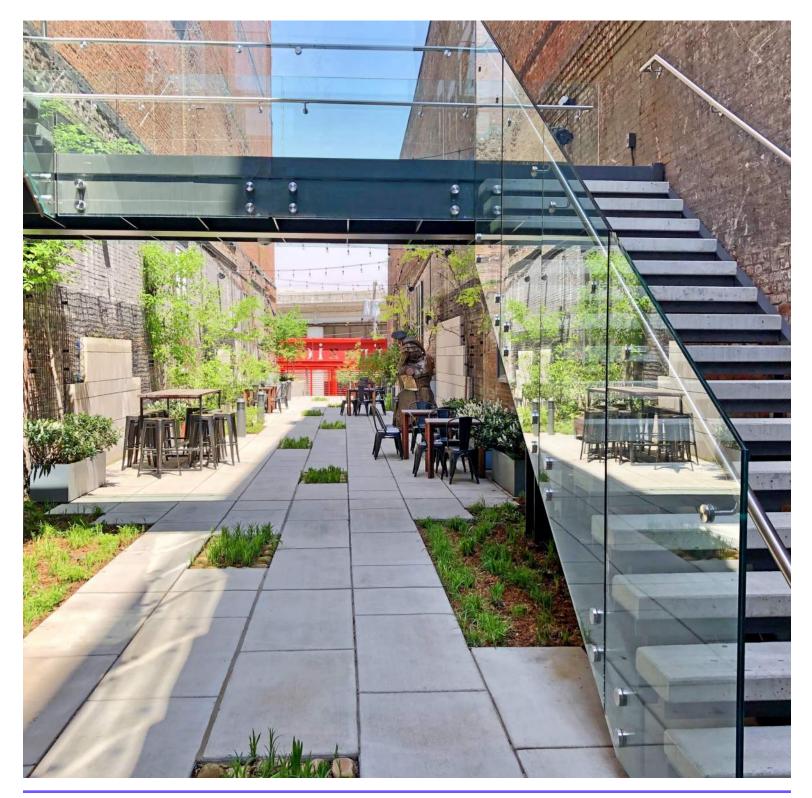

## Glass Railing System

The Point<sup>™</sup> Series provides a sleek aesthetic feature to balconies, and stairways. A clean minimalistic option for any venue, it allows for a variety of handrail options eliminating the need for a vertical baluster.