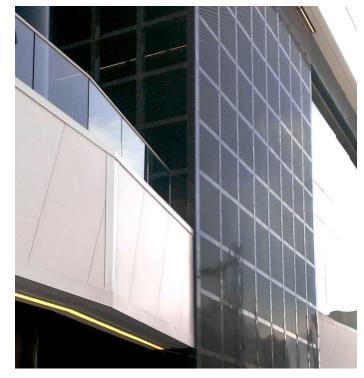

#### **Custom Metal Panel Applications**

Enhance the look and functionality of walls with unique and intricate patterns, add privacy to public spaces, or create green walls for added warmth and aesthetic with metal panel solutions. Customize your panels with ready-made patterns or your own design, and our CNC machines will precisely cut your design giving you an outstanding result. Available in multiple materials and a variety of support options, these panels can accommodate any commercial project's needs.

#### **Custom Metal Panel Applications**

Metal Paneling & Facades Add safety and aesthetics to your commercial project with perforated and custom laser cut panels. Our custom panels are suitable for both interior and exterior applications as wind protection and security, while also being visually appealing. Whether acting as a wind repellent, adding elegance to a floor or elevated walkway, or sheltering the public eye from secure areas, metal panel walls are sure to compliment any commercial structure.