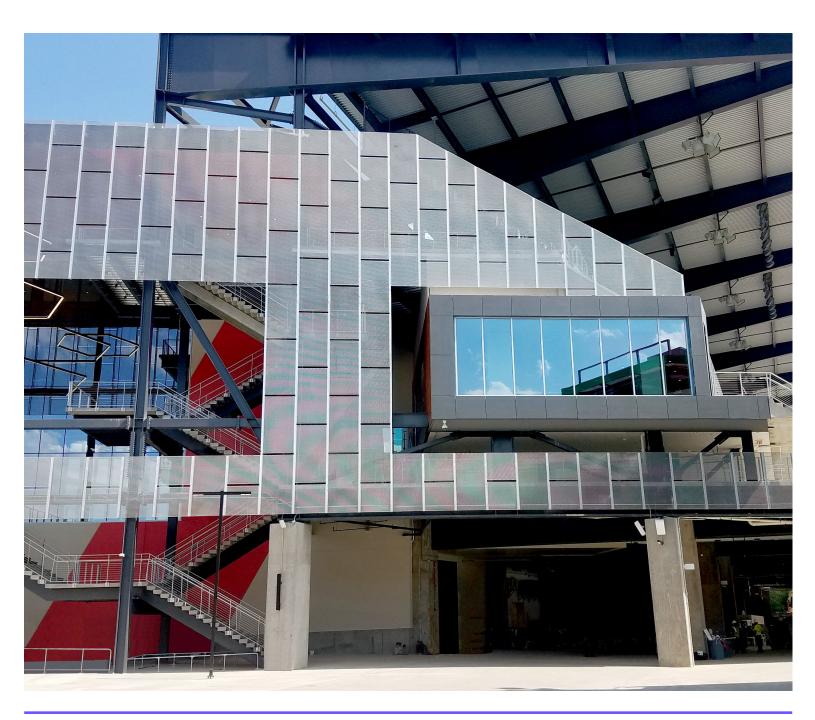

#### **Custom Metal Panel Applications**

Enhance the look and functionality of walls with unique and intricate patterns, add privacy to public spaces, or create green walls for added warmth and aesthetic with metal panel solutions. Customize your panels with ready-made patterns or your own design, and our CNC machines will precisely cut your design giving you an outstanding result. Available in multiple materials and a variety of support options, these panels can accommodate any commercial project's needs.

#### **Custom Metal Panel Applications**

Metal Paneling & Facades Add safety and aesthetics to your commercial project with perforated and custom laser cut panels. Our custom panels are suitable for both interior and exterior applications as wind protection and security, while also being visually appealing. Whether acting as a wind repellent, adding elegance to a floor or elevated walkway, or sheltering the public eye from secure areas, metal panel walls are sure to compliment any commercial structure.