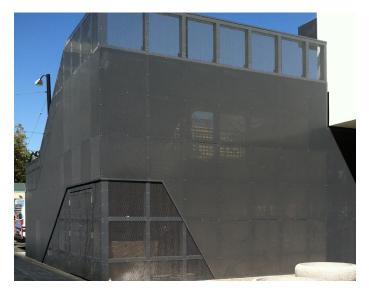

#### **Custom Metal Panel Applications**

Enhance the look and functionality of walls with unique and intricate patterns, add privacy to public spaces, or create green walls for added warmth and aesthetic with metal panel solutions. Customize your panels with ready-made patterns or your own design, and our CNC machines will precisely cut your design giving you an outstanding result. Available in multiple materials and a variety of support options, these panels can accommodate any commercial project's needs.

#### **Custom Metal Panel Applications**

Metal Paneling & Facades Add safety and aesthetics to your commercial project with perforated and custom laser cut panels. Our custom panels are suitable for both interior and exterior applications as wind protection and security, while also being visually appealing. Whether acting as a wind repellent, adding elegance to a floor or elevated walkway, or sheltering the public eye from secure areas, metal panel walls are sure to compliment any commercial structure.