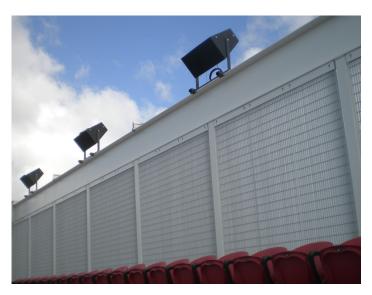

#### **Custom Metal Panel Applications**

Metal Paneling & Facades Add safety and aesthetics to your commercial project with perforated and custom laser cut panels. Our custom panels are suitable for both interior and exterior applications as wind protection and security, while also being visually appealing. Whether acting as a wind repellent, adding elegance to a floor or elevated walkway, or sheltering the public eye from secure areas, metal panel walls are sure to compliment any commercial structure.