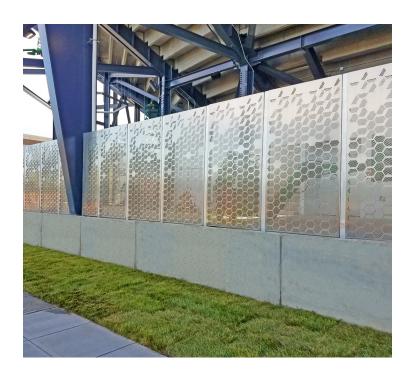

#### **Custom Metal Panel Applications**

Enhance the look and functionality of walls with unique and intricate patterns, add privacy to public spaces, or create green walls for added warmth and aesthetic with metal panel solutions. Customize your panels with ready-made patterns or your own design, and our CNC machines will precisely cut your design giving you an outstanding result. Available in multiple materials and a variety of support options, these panels can accommodate any commercial project's needs.

#### **Custom Metal Panel Applications**

Metal Paneling & Facades Add safety and aesthetics to your commercial project with perforated and custom laser cut panels. Our custom panels are suitable for both interior and exterior applications as wind protection and security, while also being visually appealing. Whether acting as a wind repellent, adding elegance to a floor or elevated walkway, or sheltering the public eye from secure areas, metal panel walls are sure to compliment any commercial structure.