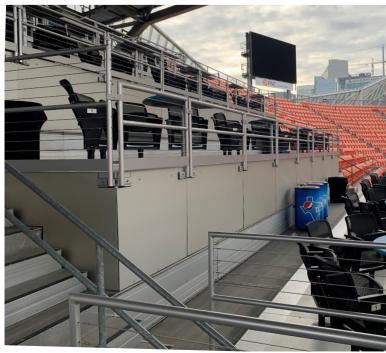

## **Platform Closure Panels**

## Accessories

Closure panels are constructed of 1" (25 mm) thick plywood substrate with a HDPE or carpet surface to match platform or 1/8" aluminum panels for SC97 platforms. They act as a chair stop and prevent tripping, quickly and securely attaching to platform extrusion with no loose parts while providing a