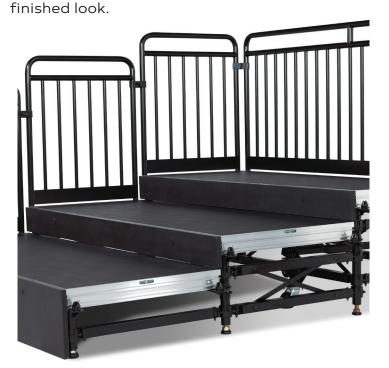

## **Platform Closure Panels**

## Accessories

Closure panels are constructed of 1" (25 mm) thick plywood substrate with a HDPE or carpet surface to match platform or 1/8" aluminum panels for SC97 platforms. They act as a chair stop and prevent tripping, quickly and securely attaching to platform extrusion with no loose parts while providing a