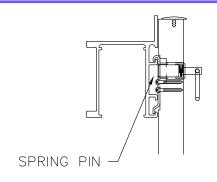

## **Tech Specifications**

- · Attach without tools and easily removable.
- · Material:
  - $\cdot$  1" (25 mm) Plywood substrate with high density polyethylene tee-molding along edges .
  - · 1/8" (3 mm) aluminum sheet
- · Attachments: Snap-on clips with "button-lock" spring pins or set screws to platform frame.
- · Finish:
  - · Plywood: HDPE (black or grey), Black Carpet,
  - · Sheet Aluminum: Anodized (clear or black), Powder coat.

Custom materials and finishes also available.

SNAP-ON CLIP WITH SPRING PIN