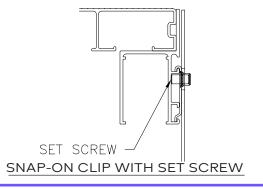

## **Tech Specifications**

- · Attach without tools and easily removable.
- · Material:
  - $\cdot$  1" (25 mm) Plywood substrate with high density polyethylene tee-molding along edges .
  - · 1/8" (3 mm) aluminum sheet
- · Attachments: Snap-on clips with "button-lock" spring pins or set screws to platform frame.
- · Finish:
  - · Plywood: HDPE (black or grey), Black Carpet,
  - · Sheet Aluminum: Anodized (clear or black), Powder coat.