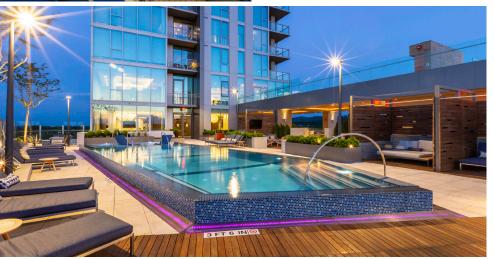

## Mixed - Use

Architect: Hastings Architecture

Contractor:

Partners: Cardinal Glass Completion: October 2019

Scope: Vertis Green Hills is a 22-story luxury lifestyle mixed-use community, located just minutes from the heart of the Music City. With some of Nashville's most prominent companies, restaurants and boutique gyms as its tenants, 'The Vertis' draws a savvy, metropolitan demographic to live, work and play. The upscale complex provides an exceptional living experience with multiple styles of deluxe apartments and lavish community amenities. Among the building's many highlights is a rooftop terrace with a heated saltwater pool and expansive sundeck all surrounded by Sightline Commercial Solutions' award-winning Ascent™ Glass Windscreen System. Sightline Commercial Solutions also engineered custom Glass Guardrail for the building's various entrances to complement the sleek exterior and optimize sightlines. As one of the few buildings to enjoy sweeping views of this growing city's skyline, these glass railing solutions both preserve and capitalize upon the stunning cityscape, leaving a lasting impression.

Location:

Ascent Windscreen with 1/2-inch clear tempered/laminated glass lines the 11th floor heated saltwater pool, providing wind protection and privacy for pool patrons.

Nashville, TN

Charlotte Glass Contractors