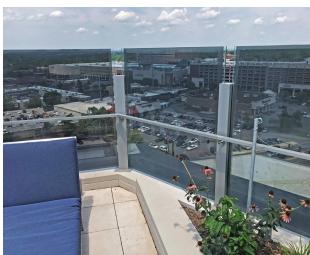

## Mixed - Use

Architect: Hastings Architecture

Contractor:

Partners: Cardinal Glass Completion: October 2019

Scope: Vertis Green Hills is a 22-story luxury lifestyle mixed-use community, located just minutes from the heart of the Music City. With some of Nashville's most prominent companies, restaurants and boutique gyms as its tenants, 'The Vertis' draws a savvy, metropolitan demographic to live, work and play. The upscale complex provides an exceptional living experience with multiple styles of deluxe apartments and lavish community amenities. Among the building's many highlights is a rooftop terrace with a heated saltwater pool and expansive sundeck all surrounded by Sightline Commercial Solutions' award-winning Ascent™ Glass Windscreen System. Sightline Commercial Solutions also engineered custom Glass Guardrail for the building's various entrances to complement the sleek exterior and optimize sightlines. As one of the few buildings to enjoy sweeping views of this growing city's skyline, these glass railing solutions both preserve and capitalize upon the stunning cityscape, leaving a lasting impression.

Location:

Ascent Windscreen with 1/2-inch clear tempered/laminated glass lines the 11th floor heated saltwater pool, providing wind protection and privacy for pool patrons.

Nashville, TN

Charlotte Glass Contractors