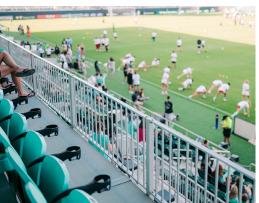

Sightline provided railings for the stadium's suites, club sections, and standing supporter

Our team's scope included 1,000 linear feet of custom railing.

Railings were designed to complement the stadium's sleek, modern aesthetic.

Custom drink rail allows spectators to enjoy a beverage without missing any action.

Graspable aluminum handrails ensure safe movement for fans in between aisles.

Enhanced safety, accessibility and fan enjoyment throughout the venue.