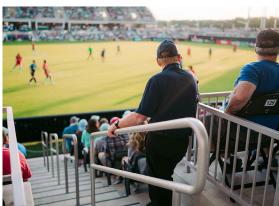

Custom drink rail allows spectators to enjoy a beverage without missing any action.

Graspable aluminum handrails ensure safe movement for fans in between aisles.

Enhanced safety, accessibility and fan enjoyment throughout the venue.