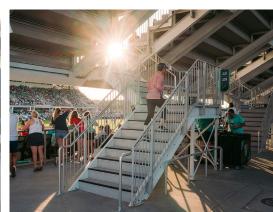

Sightline provided railings for the stadium's suites, club sections, and standing supporter

Our team's scope included 1,000 linear feet of custom railing.

Railings were designed to complement the stadium's sleek, modern aesthetic.