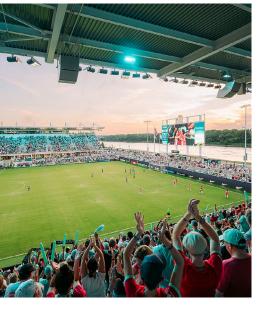

Sightline provided railings for the stadium's suites, club sections, and standing supporter

Our team's scope included 1,000 linear feet of custom railing.

Railings were designed to complement the stadium's sleek, modern aesthetic.

Custom drink rail allows spectators to enjoy a beverage without missing any action.

Graspable aluminum handrails ensure safe movement for fans in between aisles.

Enhanced safety, accessibility and fan enjoyment throughout the venue.