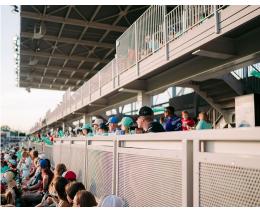

## Soccer Stadium

Completion: March 2024

Scope: In 2023, Sightline Commercial Solutions partnered with JE Dunn Construction and Generator Studio on the landmark CPKC Stadium project in Kansas City, Missouri - the world's first stadium purpose-built exclusively for a professional women's sports team. Home to the Kansas City Current of the National Women's Soccer League (NWSL), the venue opened in March 2024. Our team's scope included 1,000 linear feet of custom railing, featuring a tailored mix of perforated drink rail, aluminum picket guardrail and aisle rail to meet project requirements. These systems were designed to complement the stadium's sleek, modern aesthetic while enhancing safety, accessibility and fan enjoyment throughout the venue's suites, club sections, and standing supporter section. Since opening, CPKC Stadium has hosted a variety of major events, including the 2024 NWSL Championship, the Big 12 Women's Soccer Tournament, and coming up, the 2025 NCAA Women's College Cup. As a highvisibility project, the 11,500-seat stadium required thoughtful coordination across not only Sightline's design, fabrication and installation teams, but also with JE Dunn and Generator Studio. Leveraging our extensive experience working with complex stadium environments, we were able to deliver timely, accurate solutions that aligned with the evolving construction schedule and design intent to help create a space that sets a new benchmark for women's professional sports venues.

Sightline provided railings for the stadium's suites, club sections, and standing supporter

Our team's scope included 1,000 linear feet of custom railing.

Railings were designed to complement the stadium's sleek, modern aesthetic.

Custom drink rail allows spectators to enjoy a beverage without missing any action.

Graspable aluminum handrails ensure safe movement for fans in between aisles.

Enhanced safety, accessibility and fan enjoyment throughout the venue.