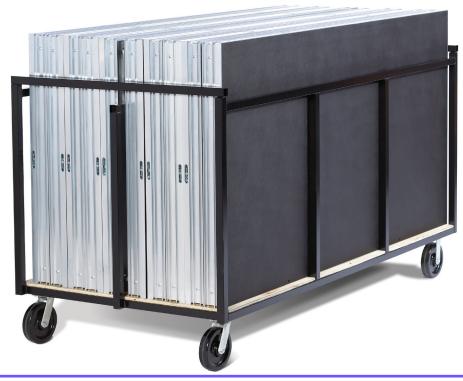

## Vertical Platform Cart

## Transport & Storage

The Vertical Platform Cart transports up to 10 platforms on edge for easy navigation through doorways and other tight spaces. These carts have removable ends and can also be ordered for a 6-, or 8-platform capacity.

Technical Specifications

- $\cdot$  Carts serve as both storage and transportation units.
- $\cdot$  Multiple sizes available to suit your various application needs.
- $\cdot$  Constructed with heavy gauge structural steel tubing with black powder coat finish.
- Two 8" (203 mm) diameter rigid and two 8" (203 mm) diameter swivel casters for ultimate maneuverability.
- · Forklift guides optional