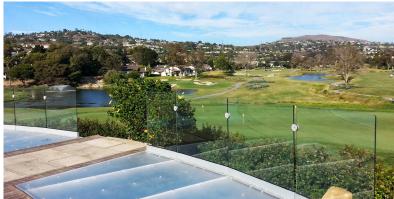

## Resort & Spa

On the costant

Location: Carlsbad, CA

Completion: November 2013

**Scope:** Overlooking two 36-hole championship-level golf courses, the Omni La Costa Resort & Spa in Carlsbad, California, invites guests to unwind, recharge and immerse themselves in the relaxing La Costa lifestyle. Thanks to its beautiful setting and climate, the resort hosts social gatherings, weddings and other events outdoors year-round. To fully optimize the resort's outdoor space, Sightline Commercial Solutions engineered a custom pool cover using acrylic platforms and SC9600 bridge supports to create additional surface area. The system is especially stunning in the evening, when integrated LED lighting illuminates the transparent platforms for a memorable, dramatic effect. Glass railings installed around the pool's perimeter enhance safety while providing unobstructed sightlines of the world-class golf courses.

Glass railings installed around the pool's perimeter enhance safety while providing unobstructed sightline.

The system is especially stunning in the evening, when integrated LED lighting illuminates the transparent platforms for a memorable, dramatic effect.