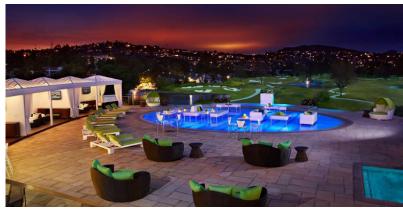

## Resort & Spa

On the costant

Location: Carlsbad, CA

Completion: November 2013

**Scope:** Overlooking two 36-hole championship-level golf courses, the Omni La Costa Resort & Spa in Carlsbad, California, invites guests to unwind, recharge and immerse themselves in the relaxing La Costa lifestyle. Thanks to its beautiful setting and climate, the resort hosts social gatherings, weddings and other events outdoors year-round. To fully optimize the resort's outdoor space, Sightline Commercial Solutions engineered a custom pool cover using acrylic platforms and SC9600 bridge supports to create additional surface area. The system is especially stunning in the evening, when integrated LED lighting illuminates the transparent platforms for a memorable, dramatic effect. Glass railings installed around the pool's perimeter enhance safety while providing unobstructed sightlines of the world-class golf courses.

Glass railings installed around the pool's perimeter enhance safety while providing unobstructed sightline.

The system is especially stunning in the evening, when integrated LED lighting illuminates the transparent platforms for a memorable, dramatic effect.