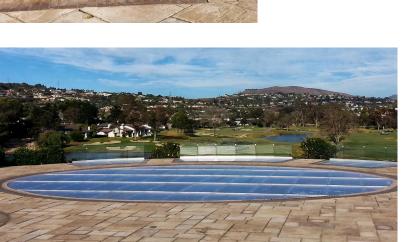

## Resort & Spa

On the costant

Location: Carlsbad, CA

Completion: November 2013

**Scope:** Overlooking two 36-hole championship-level golf courses, the Omni La Costa Resort & Spa in Carlsbad, California, invites guests to unwind, recharge and immerse themselves in the relaxing La Costa lifestyle. Thanks to its beautiful setting and climate, the resort hosts social gatherings, weddings and other events outdoors year-round. To fully optimize the resort's outdoor space, Sightline Commercial Solutions engineered a custom pool cover using acrylic platforms and SC9600 bridge supports to create additional surface area. The system is especially stunning in the evening, when integrated LED lighting illuminates the transparent platforms for a memorable, dramatic effect. Glass railings installed around the pool's perimeter enhance safety while providing unobstructed sightlines of the world-class golf courses.

The resort can fully optimize their outdoor space for social gatherings, weddings, and other outdoor events year-round.

Sightline engineered a custom pool cover using acrylic platforms and SC9600 bridge supports to create additional surface area.