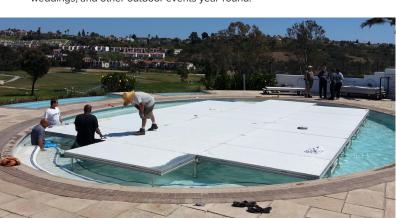

## Resort & Spa

On the costant

Location: Carlsbad, CA

Completion: November 2013

**Scope:** Overlooking two 36-hole championship-level golf courses, the Omni La Costa Resort & Spa in Carlsbad, California, invites guests to unwind, recharge and immerse themselves in the relaxing La Costa lifestyle. Thanks to its beautiful setting and climate, the resort hosts social gatherings, weddings and other events outdoors year-round. To fully optimize the resort's outdoor space, Sightline Commercial Solutions engineered a custom pool cover using acrylic platforms and SC9600 bridge supports to create additional surface area. The system is especially stunning in the evening, when integrated LED lighting illuminates the transparent platforms for a memorable, dramatic effect. Glass railings installed around the pool's perimeter enhance safety while providing unobstructed sightlines of the world-class golf courses.

The resort can fully optimize their outdoor space for social gatherings, weddings, and other outdoor events year-round.

Sightline engineered a custom pool cover using acrylic platforms and SC9600 bridge supports to create additional surface area.