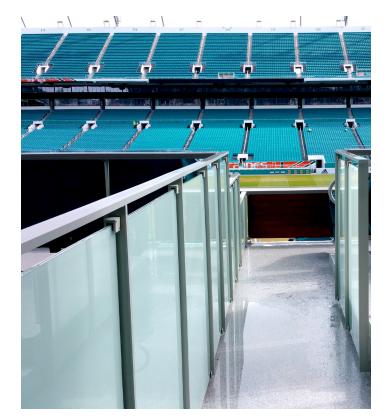

### Post & Infill Custom Railing System

Thispostsupported railing system is available with a variety of glass, wire mesh panel or other solid infill materials to achieve the desired look for your project. Flexible mounting methods allow for use in nearly any location. A variety of materials, finishes, colors, and infill attachment styles are available for use in the frame to meet your facility requirements.

#### Specifications

| Material:       | Aluminum, Stainless Steel, Steel                                       |
|-----------------|------------------------------------------------------------------------|
| Finishes:       | Aluminum: Anodized/High Performance Coatings/Architectural Powder Coat |
|                 | Stainless Steel: Brushed/Polished                                      |
|                 | Steel: Galvanized/High Performance Coatings/Architectural Powder Coat  |
| Height:         | 30", 36" or 42"                                                        |
| Post Spacing:   | 4' On Center                                                           |
| Frame:          | Square Tube, Round Pipe, Flat Bar                                      |
| Top Rail:       | To match frame material and finish                                     |
| Handrail:       | Round Pipe (match frame material and finish)                           |
| Mount Type:     | Top or Fascia w/ baseplates                                            |
| Infill Options: | 9/16" to 13/16" tempered-laminated Glass                               |
|                 | 1/2" acrylic (frosted, clear, etched)                                  |
|                 | Aluminum sheet metal                                                   |