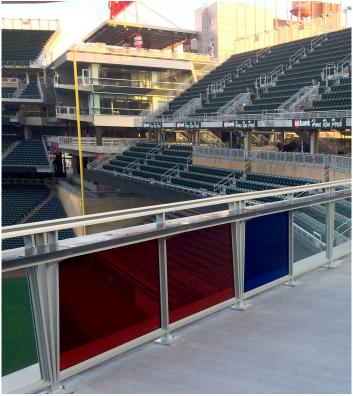

### Post & Infill Custom Railing System

Thispostsupported railing system is available with a variety of glass, wire mesh panel or other solid infill materials to achieve the desired look for your project. Flexible mounting methods allow for use in nearly any location. A variety of materials, finishes, colors, and infill attachment styles are available for use in the frame to meet your facility requirements.

#### Specifications

| Material:       | Aluminum, Stainless Steel, Steel                                       |
|-----------------|------------------------------------------------------------------------|
| Finishes:       | Aluminum: Anodized/High Performance Coatings/Architectural Powder Coat |
|                 | Stainless Steel: Brushed/Polished                                      |
|                 | Steel: Galvanized/High Performance Coatings/Architectural Powder Coat  |
| Height:         | 30", 36" or 42"                                                        |
| Post Spacing:   | 4' On Center                                                           |
| Frame:          | Square Tube, Round Pipe, Flat Bar                                      |
| Top Rail:       | To match frame material and finish                                     |
| Handrail:       | Round Pipe (match frame material and finish)                           |
| Mount Type:     | Top or Fascia w/ baseplates                                            |
| Infill Options: | 9/16" to 13/16" tempered-laminated Glass                               |
|                 | 1/2" acrylic (frosted, clear, etched)                                  |
|                 | Aluminum sheet metal                                                   |