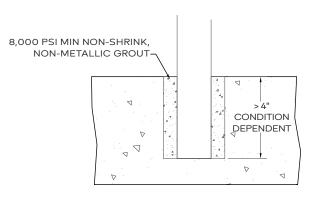

### Core Mount

#### Notes: Handrails can be mounted to concrete or steel. Anchor size/Type may vary due to field conditions.