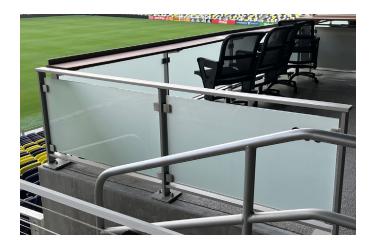

### Post & Infill Custom Railing System

Thispostsupported railing system is available with a variety of glass, wire mesh panel or other solid infill materials to achieve the desired look for your project. Flexible mounting methods allow for use in nearly any location. A variety of materials, finishes, colors, and infill attachment styles are available for use in the frame to meet your facility requirements.

### Mounting Options

Top Mount

SIGHTLINE

COMMERCIAL SOLUTIONS

Fascia Mount