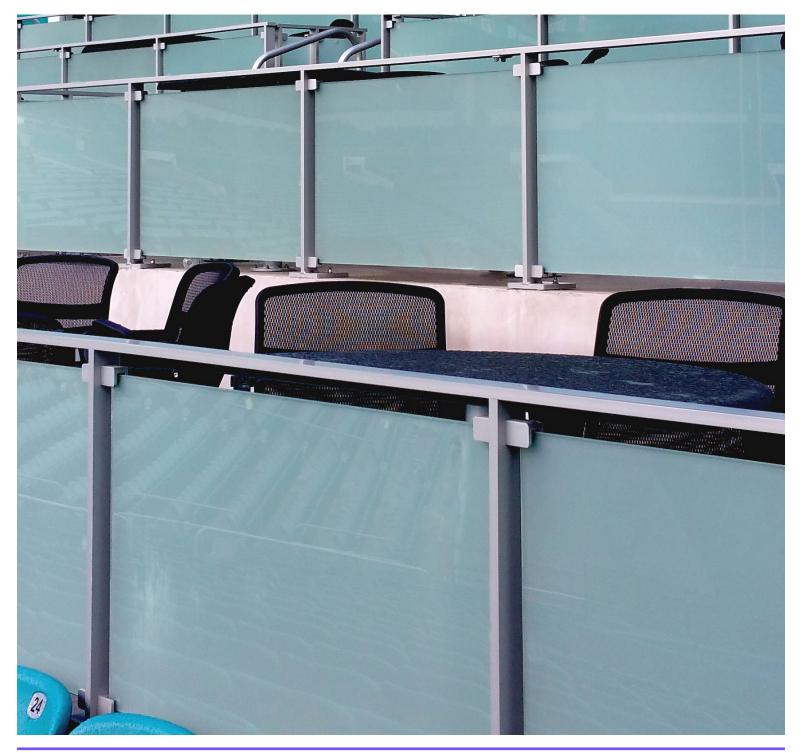

### Post & Infill Custom Railing System

Thispostsupported railing system is available with a variety of glass, wire mesh panel or other solid infill materials to achieve the desired look for your project. Flexible mounting methods allow for use in nearly any location. A variety of materials, finishes, colors, and infill attachment styles are available for use in the frame to meet your facility requirements.

#### Specifications

| Material:       | Aluminum, Stainless Steel, Steel                                       |
|-----------------|------------------------------------------------------------------------|
| Finishes:       | Aluminum: Anodized/High Performance Coatings/Architectural Powder Coat |
|                 | Stainless Steel: Brushed/Polished                                      |
|                 | Steel: Galvanized/High Performance Coatings/Architectural Powder Coat  |
| Height:         | 30", 36" or 42"                                                        |
| Post Spacing:   | 4' On Center                                                           |
| Frame:          | Square Tube, Round Pipe, Flat Bar                                      |
| Top Rail:       | To match frame material and finish                                     |
| Handrail:       | Round Pipe (match frame material and finish)                           |
| Mount Type:     | Top or Fascia w/ baseplates                                            |
| Infill Options: | 9/16" to 13/16" tempered-laminated Glass                               |
|                 | 1/2" acrylic (frosted, clear, etched)                                  |
|                 | Aluminum sheet metal                                                   |