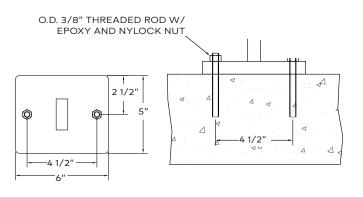

|
| Top Rail:       | To match frame material and finish                                     |
| Handrail:       | Round Pipe (match frame material and finish)                           |
| Mount Type:     | Top or Fascia w/ baseplates                                            |
| Infill Options: | 9/16" to 13/16" tempered-laminated Glass                               |
|                 | 1/2" acrylic (frosted, clear, etched)                                  |
|                 | Aluminum sheet metal                                                   |

\*Custom Options Available

### Post & Infill Custom Railing System

### Mounting Options

Top Mount



SIGHTLINE

COMMERCIAL SOLUTIONS

Fascia Mount



## Post & Infill Custom Railing System

### Top Mount Base Plate



Dimensions dependent on geometry.

### Fascia Mount Base Plate



Dimensions dependent on geometry.

### Core Mount



#### Notes: Handrails can be mounted to concrete or steel. Anchor size/Type may vary due to field conditions.



#### Stringer Mount



Dimensions dependent on geometry.

### Fascia Mount Stair Base Plate



Dimensions dependent on geometry.



7008 Northland Drive, Minneapolis, Minnesota 55428 p: 1-877-215-7245 w: sightlinecommercial.com © 2023 Sightline Commercial Solutions, LLC. All rights reserved.