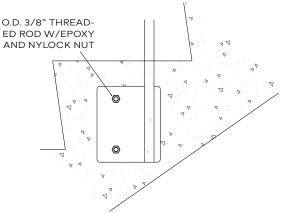

### Core Mount

#### Notes: Handrails can be mounted to concrete or steel. Anchor size/Type may vary due to field conditions.