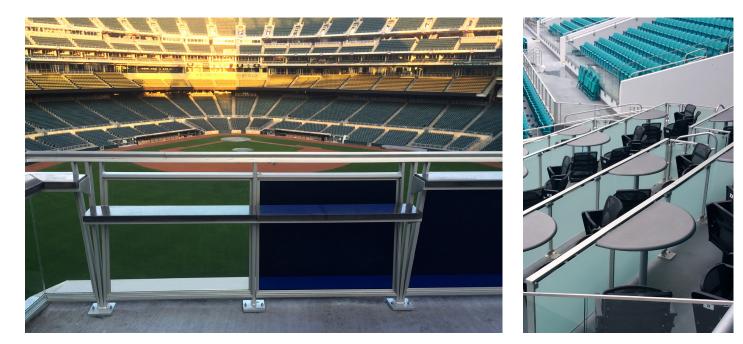

### Post & Infill Custom Railing System

Thispostsupported railing system is available with a variety of glass, wire mesh panel or other solid infill materials to achieve the desired look for your project. Flexible mounting methods allow for use in nearly any location. A variety of materials, finishes, colors, and infill attachment styles are available for use in the frame to meet your facility requirements.

#### Specifications

| Material:       | Aluminum, Stainless Steel, Steel                                       |
|-----------------|------------------------------------------------------------------------|
| Finishes:       | Aluminum: Anodized/High Performance Coatings/Architectural Powder Coat |
|                 | Stainless Steel: Brushed/Polished                                      |
|                 | Steel: Galvanized/High Performance Coatings/Architectural Powder Coat  |
| Height:         | 30", 36" or 42"                                                        |
| Post Spacing:   | 4' On Center                                                           |
| Frame:          | Square Tube, Round Pipe, Flat Bar                                      |
| Top Rail:       | To match frame material and finish                                     |
| Handrail:       | Round Pipe (match frame material and finish)                           |
| Mount Type:     | Top or Fascia w/ baseplates                                            |
| Infill Options: | 9/16" to 13/16" tempered-laminated Glass                               |
|                 | 1/2" acrylic (frosted, clear, etched)                                  |
|                 | Aluminum sheet metal                                                   |