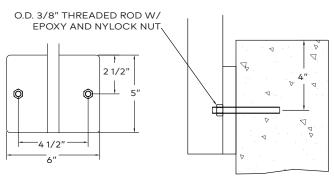

and finish                                     |
| Handrail:       | Round Pipe (match frame material and finish)                           |
| Mount Type:     | Top or Fascia w/ baseplates                                            |
| Infill Options: | 9/16" to 13/16" tempered-laminated Glass                               |
|                 | 1/2" acrylic (frosted, clear, etched)                                  |
|                 | Aluminum sheet metal                                                   |

\*Custom Options Available

### Post & Infill Custom Railing System

### Mounting Options

Top Mount



SIGHTLINE

COMMERCIAL SOLUTIONS

Fascia Mount



## Post & Infill Custom Railing System

### Top Mount Base Plate



Dimensions dependent on geometry.

### Fascia Mount Base Plate



Dimensions dependent on geometry.

### Core Mount



#### Notes: Handrails can be mounted to concrete or steel. Anchor size/Type may vary due to field conditions.



#### Stringer Mount



Dimensions dependent on geometry.

### Fascia Mount Stair Base Plate



Dimensions dependent on geometry.



7008 Northland Drive, Minneapolis, Minnesota 55428 p: 1-877-215-7245 w: sightlinecommercial.com © 2023 Sightline Commercial Solutions, LLC. All rights reserved.