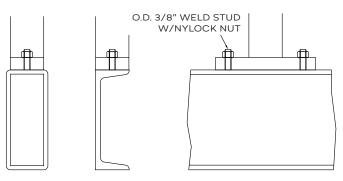

### Top Mount Base Plate

Dimensions dependent on geometry.

### Fascia Mount Base Plate

Dimensions dependent on geometry.