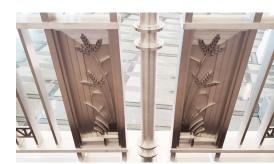

Custom guardrails were engineered using 3D scanning technology.

Cable rail provides a decorative appearance and accompanies the arena's concourse.

The Lone Star State's native prarie grass is incorporated into the custom balcony rail.