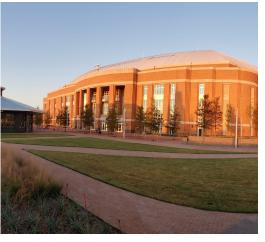

**Project:** Dickies Arena Location: Fort Worth, TX HSK | David M. Schwarz **Architect:** Contractor: Beck | Austin Cardinal Glass November 2019 Partners: Completion:

Scope: Dickies Arena is Fort Worth's new crown jewel and go-to destination for sports, concerts and major events, such as the annual Stock & Rodeo Show. The design of Dickies Arena draws inspiration from the classic architecture of Texas and combines it with modern amenities. At 750,000 square feet, the multipurpose venue features 14,000 linear feet of custom architectural railing from Sightline Commercial Solutions. Railing types include picket, cable, guardrail, LED handrail and glass railing, designed to enhance the accessibility, safety and overall fan experience inside and outside the arena. The railings complement the building's stunning art deco architecture, most prominent on the stairs, balconies and pedestrian bridge. Iconic prairie motifs are incorporated in the metalwork and railings, as well.