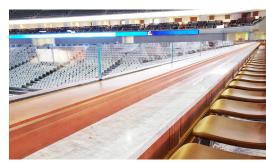

Custom guardrails were engineered using 3D scanning technology.

Cable rail provides a decorative appearance and accompanies the arena's concourse.

The Lone Star State's native prarie grass is incorporated into the custom balcony rail.