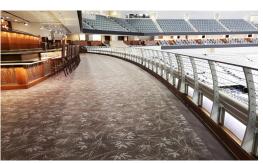

Curved posts guardrail at the North Club offers unobstructed views.

Minimal sightline obstruction with Tensiline™ railing in front of fan seating.

Glass was used as front-of-seat railing to create an open feel and clear views.

Custom guardrails were engineered using 3D scanning technology.

Cable rail provides a decorative appearance and accompanies the arena's concourse.

The Lone Star State's native prarie grass is incorporated into the custom balcony rail.