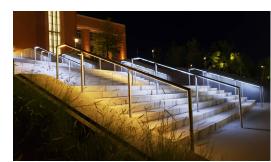

invisible look at the North Club stair.

3/4 tempered/laminated SGP interlayer glass lines add style and luxury to the space.

Modern LED handrails on the exterior provide an important safety function.

We elevate places where experiences happen by providing innovative engineering, fabrication, and installation solutions to the most complex challenges. Discover our unconventional approach.