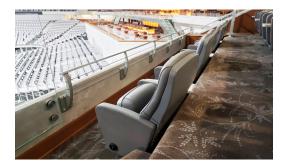

Curved posts guardrail at the North Club offers unobstructed views.

Minimal sightline obstruction with Tensiline™ railing in front of fan seating.

Glass was used as front-of-seat railing to create an open feel and clear views.