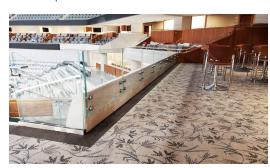

Curved posts guardrail at the North Club offers unobstructed views.

Minimal sightline obstruction with Tensiline™ railing in front of fan seating.

Glass was used as front-of-seat railing to create an open feel and clear views.

invisible look at the North Club stair.

3/4 tempered/laminated SGP interlayer glass lines add style and luxury to the space.

Modern LED handrails on the exterior provide an important safety function.

We elevate places where experiences happen by providing innovative engineering, fabrication, and installation solutions to the most complex challenges. Discover our unconventional approach.