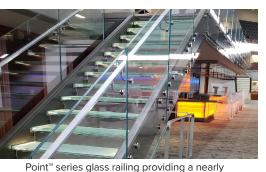

invisible look at the North Club stair.

3/4 tempered/laminated SGP interlayer glass lines add style and luxury to the space.

Modern LED handrails on the exterior provide an important safety function.

We elevate places where experiences happen by providing innovative engineering, fabrication, and installation solutions to the most complex challenges. Discover our unconventional approach.