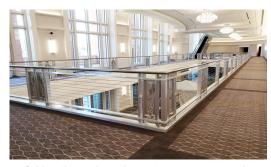

Curved posts guardrail at the North Club offers unobstructed views.

Minimal sightline obstruction with Tensiline™ railing in front of fan seating.

Glass was used as front-of-seat railing to create an open feel and clear views.