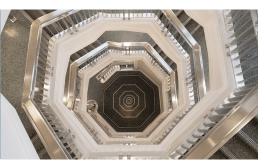

**Project:** Dickies Arena Location: Fort Worth, TX HSK | David M. Schwarz **Architect:** Contractor: Beck | Austin Cardinal Glass November 2019 Partners: Completion:

Scope: Dickies Arena is Fort Worth's new crown jewel and go-to destination for sports, concerts and major events, such as the annual Stock & Rodeo Show. The design of Dickies Arena draws inspiration from the classic architecture of Texas and combines it with modern amenities. At 750,000 square feet, the multipurpose venue features 14,000 linear feet of custom architectural railing from Sightline Commercial Solutions. Railing types include picket, cable, guardrail, LED handrail and glass railing, designed to enhance the accessibility, safety and overall fan experience inside and outside the arena. The railings complement the building's stunning art deco architecture, most prominent on the stairs, balconies and pedestrian bridge. Iconic prairie motifs are incorporated in the metalwork and railings, as well.