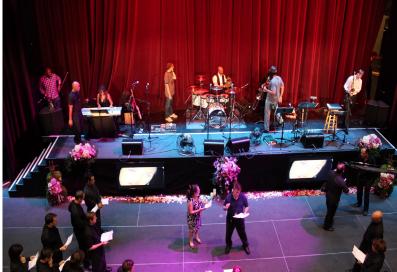

Project:Club NokiaLocation:Los Angeles, CACustomer:Club NokiaCompletion:March 2013

**Scope:** A one-of-a-kind, high-tech performance center, Club Nokia is located in the epicenter of the entertainment capital of the world: the L.A. LIVE complex. Using Sightline Commercial Solutions' flagship product, the SC90 platforms, Club Nokia is able to level out its stage flooring to be even with the rest of its venue for corporate events, private parties and special performances. The Sightline Commercial Solutions SC90 platforms enable Club Nokia to easily and quickly setup leveled flooring whenever needed. Featuring 59,000 square feet and the ability to accommodate over 2,300 guests, this is the perfect venue to host unique events and live entertainment.