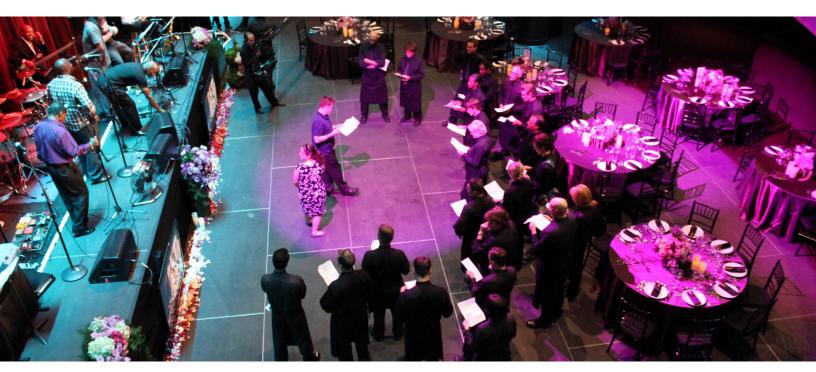

Project:Club NokiaLocation:Los Angeles, CACustomer:Club NokiaCompletion:March 2013

**Scope:** A one-of-a-kind, high-tech performance center, Club Nokia is located in the epicenter of the entertainment capital of the world: the L.A. LIVE complex. Using Sightline Commercial Solutions' flagship product, the SC90 platforms, Club Nokia is able to level out its stage flooring to be even with the rest of its venue for corporate events, private parties and special performances. The Sightline Commercial Solutions SC90 platforms enable Club Nokia to easily and quickly setup leveled flooring whenever needed. Featuring 59,000 square feet and the ability to accommodate over 2,300 guests, this is the perfect venue to host unique events and live entertainment.