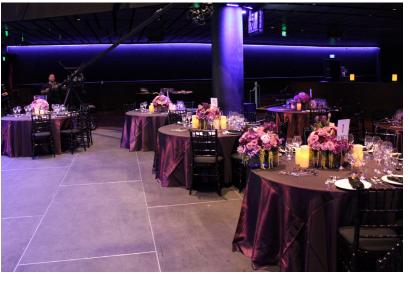

Project:Club NokiaLocation:Los Angeles, CACustomer:Club NokiaCompletion:March 2013

**Scope:** A one-of-a-kind, high-tech performance center, Club Nokia is located in the epicenter of the entertainment capital of the world: the L.A. LIVE complex. Using Sightline Commercial Solutions' flagship product, the SC90 platforms, Club Nokia is able to level out its stage flooring to be even with the rest of its venue for corporate events, private parties and special performances. The Sightline Commercial Solutions SC90 platforms enable Club Nokia to easily and quickly setup leveled flooring whenever needed. Featuring 59,000 square feet and the ability to accommodate over 2,300 guests, this is the perfect venue to host unique events and live entertainment.