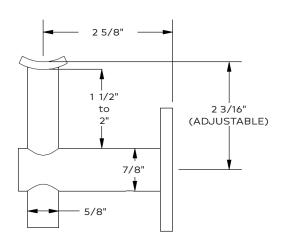

### Standard Railing Options

Standoff Profiles ———

Rounded Bent Rod (Aluminum or Stainless Steel) - (Check one)

☐ Thru Glass Standoff ————

☐ Wall Mount ———

90° Adjustable (Stainless Steel) •

(Check one)

☐ Thru Glass Standoff —

☐ Wall Mount ———