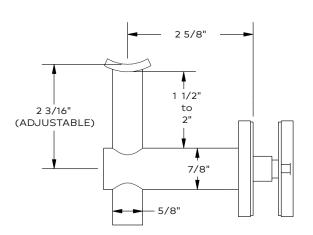

### Standard Railing Options

Standoff Profiles ———

Rounded Bent Rod (Aluminum or Stainless Steel) - (Check one)

☐ Thru Glass Standoff ————

☐ Wall Mount ———

90° Adjustable (Stainless Steel) •

(Check one)

☐ Thru Glass Standoff —

☐ Wall Mount ———