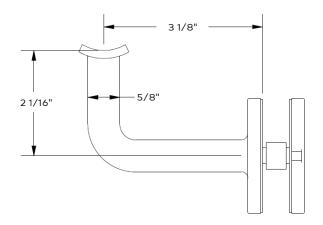

### Standard Railing Options

Standoff Profiles ———

Rounded Bent Rod (Aluminum or Stainless Steel) - (Check one)

☐ Thru Glass Standoff ————

☐ Wall Mount ———

90° Adjustable (Stainless Steel) •

(Check one)

☐ Thru Glass Standoff —

☐ Wall Mount ———