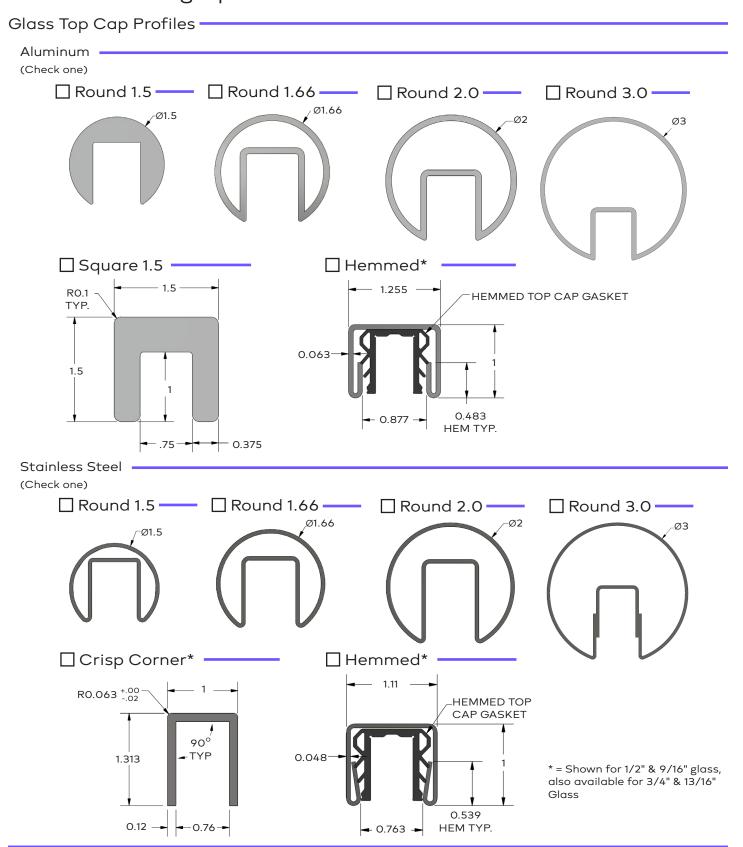

### Standard Railing Options

Standoff Profiles ———

Rounded Bent Rod (Aluminum or Stainless Steel) - (Check one)

☐ Thru Glass Standoff ————

☐ Wall Mount ———

90° Adjustable (Stainless Steel) •

(Check one)

☐ Thru Glass Standoff —

☐ Wall Mount ———