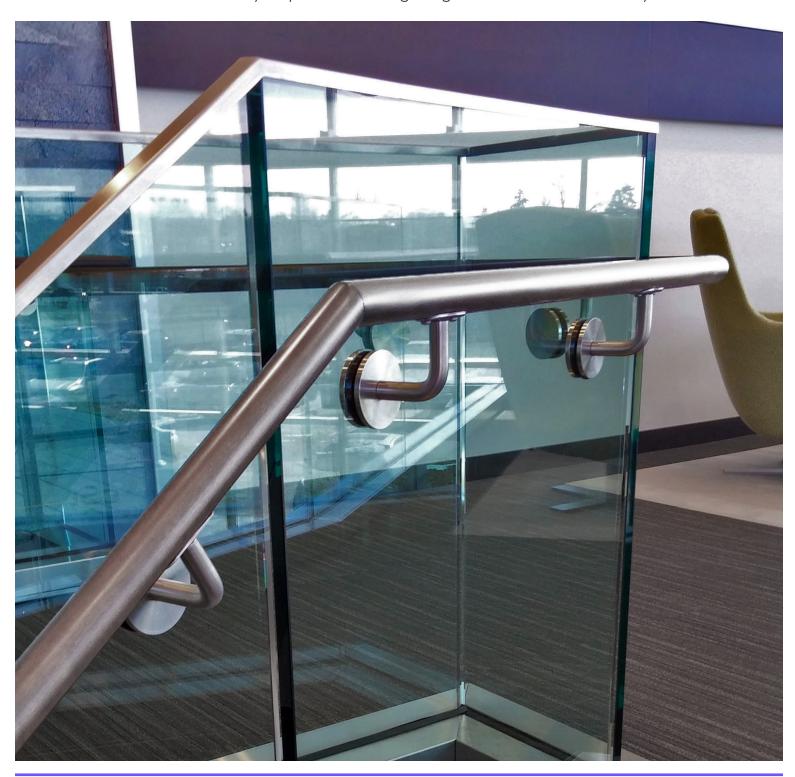

#### Standard Railing Options

We offer a variety of top cap styles, allowing for complete customization of your railing system. Selections rage from very low-profile to substantial and robust. Handrail standoffs may be mounted to the glass, posts, or wall. Our team will assist with your particular railing design to achieve the aesthetic you have in mind.