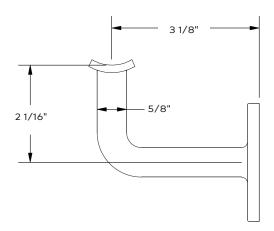

### Standard Railing Options

Standoff Profiles ———

Rounded Bent Rod (Aluminum or Stainless Steel) - (Check one)

☐ Thru Glass Standoff ————

☐ Wall Mount ———

90° Adjustable (Stainless Steel) •

(Check one)

☐ Thru Glass Standoff —

☐ Wall Mount ———