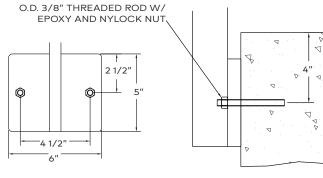

#### Fascia Mount Base Plate

Dimensions dependent on geometry.

Core Mount

Notes: Handrails can be mounted to concrete or steel. Anchor size/Type may vary due to field conditions.