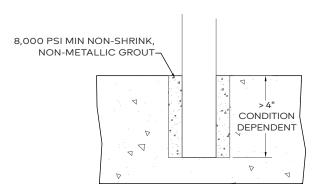

#### Fascia Mount Base Plate

Dimensions dependent on geometry.

Core Mount

Notes: Handrails can be mounted to concrete or steel. Anchor size/Type may vary due to field conditions.

### Fascia Mount Stair Base Plate

Dimensions dependent on geometry.