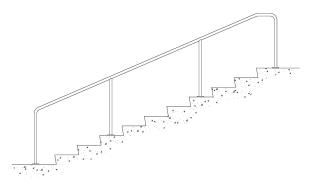

## Pipe & Tube Handrail

Griprail<sup>™</sup> pipe and tube railing system is designed and constructed using round pipe and tube providing a graspable handrail for stairs, ramps and crowd control applications. A variety of materials, finishes and colors are available to meet your project requirements.

### Pipe & Tube Handrail

| Specifications |                                                                        |
|----------------|------------------------------------------------------------------------|
| specifications |                                                                        |
| Material:      | Aluminum, Stainless Steel, Steel                                       |
| Finishes:      | Aluminum: Anodized/High Performance Coatings/Architectural Powder Coat |
|                | Stainless Steel: Brushed/Polished                                      |
|                | Steel: Galvanized/High Performance Coatings/Architectural Powder Coat  |
| Height:        | 34" - 38" - A.F.F.                                                     |
| Post Spacing:  | Variable (centered on steps)                                           |
| Mount Type:    | Top, Fascia, or Wall mount                                             |
| Top Rail:      | Round pipe (Typical)                                                   |
| Post:          | Round pipe (matches top rail material)                                 |
| Corners:       | Bent/eased or mitered                                                  |