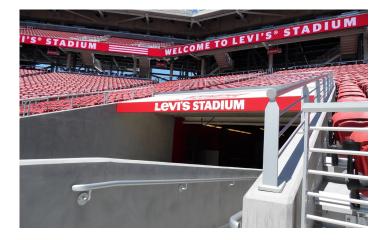

## Pipe & Tube Handrail

Griprail<sup>™</sup> pipe and tube railing system is designed and constructed using round pipe and tube providing a graspable handrail for stairs, ramps and crowd control applications. A variety of materials, finishes and colors are available to meet your project requirements.

#### Configurations -

Aisle Rail -

Center Handrail

Courtesy Rail -

Wall Handrail

7008 Northland Drive, Minneapolis, Minnesota 55428 p: 1-877-215-7245 w: sightlinecommercial.com © 2023 Sightline Commercial Solutions, LLC. All rights reserved.