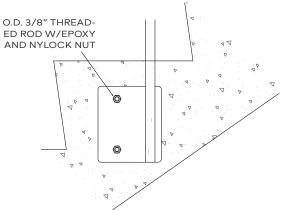

#### Pipe & Tube Handrail Top Mount Base Plate

Stringer Mount

Dimensions dependent on geometry.

O.D. 3/8" WELD STUD W/NYLOCK NUT

Dimensions dependent on geometry.