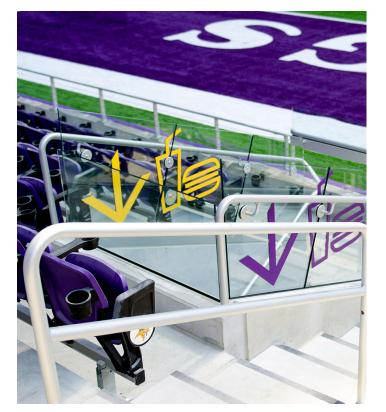

## Pipe & Tube Handrail

Griprail<sup>™</sup> pipe and tube railing system is designed and constructed using round pipe and tube providing a graspable handrail for stairs, ramps and crowd control applications. A variety of materials, finishes and colors are available to meet your project requirements.

#### Configurations -

Aisle Rail -

Center Handrail

Courtesy Rail -

Wall Handrail

7008 Northland Drive, Minneapolis, Minnesota 55428 p: 1-877-215-7245 w: sightlinecommercial.com © 2023 Sightline Commercial Solutions, LLC. All rights reserved.