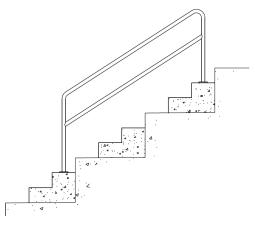

## Pipe & Tube Handrail

Griprail<sup>™</sup> pipe and tube railing system is designed and constructed using round pipe and tube providing a graspable handrail for stairs, ramps and crowd control applications. A variety of materials, finishes and colors are available to meet your project requirements.

### Pipe & Tube Handrail

| Specifications |                                                                        |
|----------------|------------------------------------------------------------------------|
| specifications |                                                                        |
| Material:      | Aluminum, Stainless Steel, Steel                                       |
| Finishes:      | Aluminum: Anodized/High Performance Coatings/Architectural Powder Coat |
|                | Stainless Steel: Brushed/Polished                                      |
|                | Steel: Galvanized/High Performance Coatings/Architectural Powder Coat  |
| Height:        | 34" - 38" - A.F.F.                                                     |
| Post Spacing:  | Variable (centered on steps)                                           |
| Mount Type:    | Top, Fascia, or Wall mount                                             |
| Top Rail:      | Round pipe (Typical)                                                   |
| Post:          | Round pipe (matches top rail material)                                 |
| Corners:       | Bent/eased or mitered                                                  |