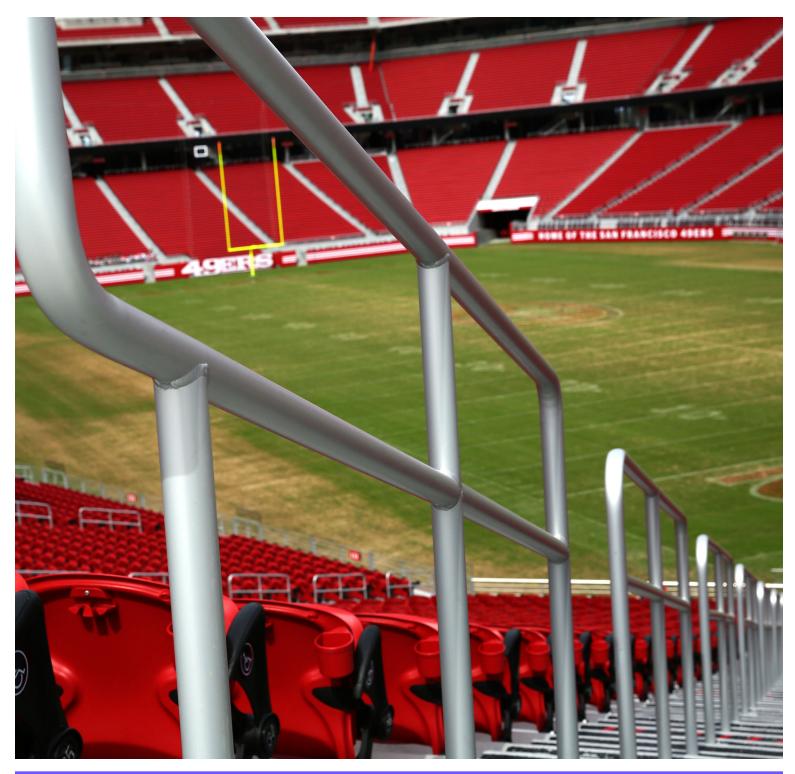

## Pipe & Tube Handrail

Griprail<sup>™</sup> pipe and tube railing system is designed and constructed using round pipe and tube providing a graspable handrail for stairs, ramps and crowd control applications. A variety of materials, finishes and colors are available to meet your project requirements.

#### Configurations -

Aisle Rail -

Center Handrail

Courtesy Rail -

Wall Handrail

7008 Northland Drive, Minneapolis, Minnesota 55428 p: 1-877-215-7245 w: sightlinecommercial.com © 2023 Sightline Commercial Solutions, LLC. All rights reserved.