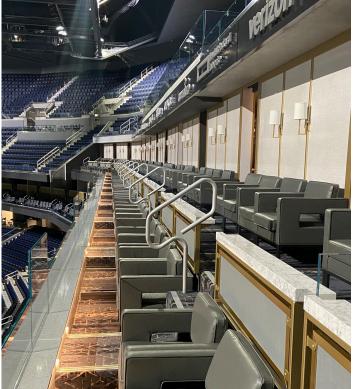

## Pipe & Tube Handrail

Griprail<sup>™</sup> pipe and tube railing system is designed and constructed using round pipe and tube providing a graspable handrail for stairs, ramps and crowd control applications. A variety of materials, finishes and colors are available to meet your project requirements.

#### Configurations -

Aisle Rail -

Center Handrail

Courtesy Rail -

Wall Handrail

7008 Northland Drive, Minneapolis, Minnesota 55428 p: 1-877-215-7245 w: sightlinecommercial.com © 2023 Sightline Commercial Solutions, LLC. All rights reserved.