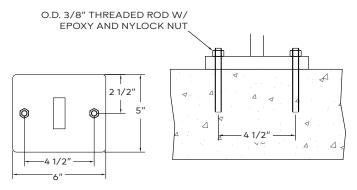

#### Pipe & Tube Handrail Top Mount Base Plate

Stringer Mount

Dimensions dependent on geometry.

O.D. 3/8" WELD STUD W/NYLOCK NUT

Dimensions dependent on geometry.