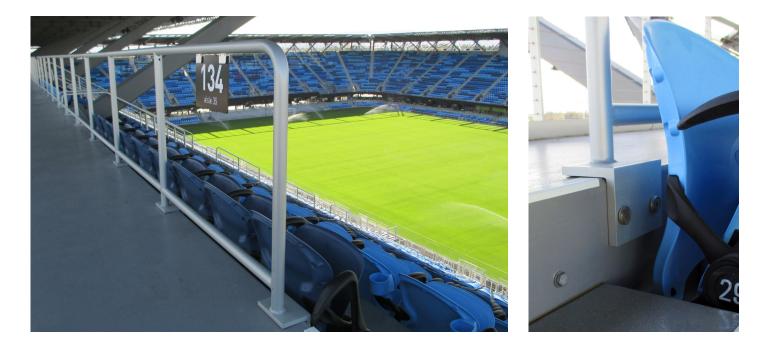

## Pipe & Tube Handrail

Griprail<sup>™</sup> pipe and tube railing system is designed and constructed using round pipe and tube providing a graspable handrail for stairs, ramps and crowd control applications. A variety of materials, finishes and colors are available to meet your project requirements.

#### Configurations -

Aisle Rail -

Center Handrail

Courtesy Rail -

Wall Handrail

7008 Northland Drive, Minneapolis, Minnesota 55428 p: 1-877-215-7245 w: sightlinecommercial.com © 2023 Sightline Commercial Solutions, LLC. All rights reserved.