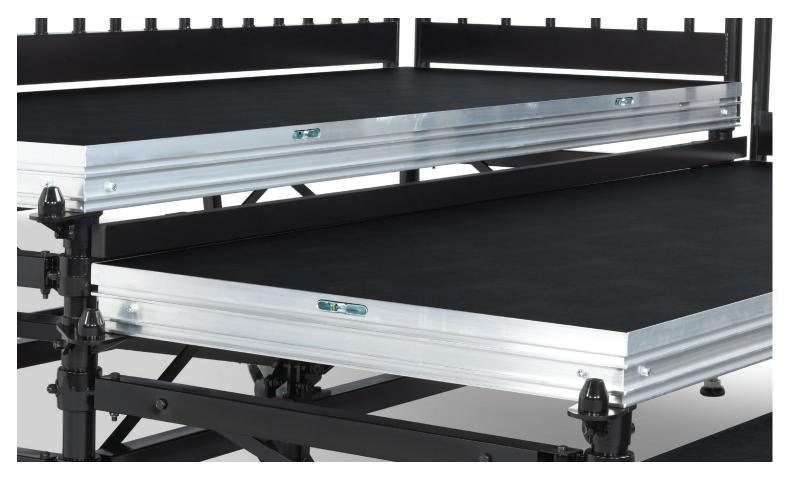

## Accessories

SIGHTLINE COMMERCIAL SOLUTIONS

Chair stops prevent chairs from slipping between levels or falling off edge of platform. They quickly and securely attaches to platform extrusion with no loose parts. Finished to blend-in with the adjacent platforms.

**Tech Specifications** 

- $\cdot$  Constructed of lightweight corrosion resistant aluminum.
- $\cdot$  Main Material: 1" x 2" (25 mm x 51 mm) Aluminum extrusion
- $\cdot$  Finish: Powder coat finish (black or silver), or anodized finish (black or clear).
- · Attaches to platform extrusion through integral clip assembly with no loose parts.
- · Tightens and locks to platform with T-handle hex key.