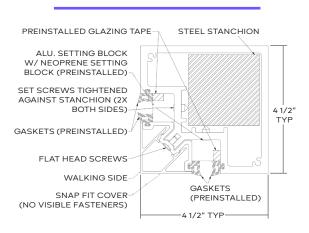

## Glass Windscreen System

Windscreen Snap Fit System

Post Detail -

#### **END POST DETAIL**