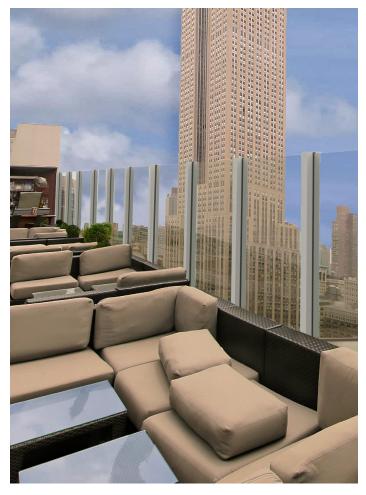

### Glass Windscreen System

Ascent<sup>™</sup>, a post-supported glass windscreen designed for commercial exterior use, delivers unobstructed views while also diverting wind to create a more enjoyable environment and outdoor experience. Designed to withstand 80psf wind loads – eight times the amount of standard windscreens – Ascent<sup>™</sup> is the ideal solution for protecting pools, outdoor dining areas and balconies. At a standard height of 6 ft., Sightline Commercial Solutions' Ascent<sup>™</sup> Windscreen provides extensive coverage for furniture and patrons; however, the product's height is completely customizable.

# Glass Windscreen System