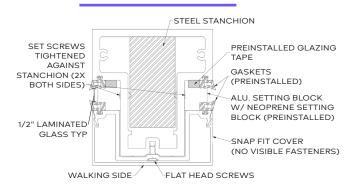

## Glass Windscreen System

Windscreen Snap Fit System

Post Detail -

#### MID POST DETAIL