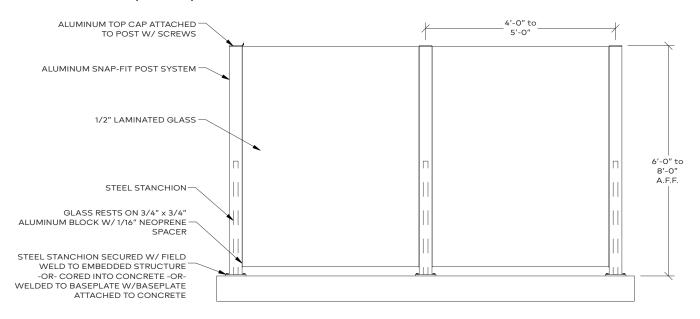

#### **Specifications**

Material: Mid/End: Extruded Aluminum 4" x 4 1/2" snap-fit posts

Inside/Outside: Extruded Aluminum 4 1/2" x 4 1/2" snap-fit posts

Finishes: Anodized, High Performance Coatings, Powder Coat, Kynar

Height: 6' - 8' A.F.F.

Post Spacing: 4' - 5' On Center

Mount Type: Top, Pedestal, & Facia

Infill: 9/16" Laminated Glass, composite panels

Installation: Performed from walking side (no need for scaffolding or lifts)