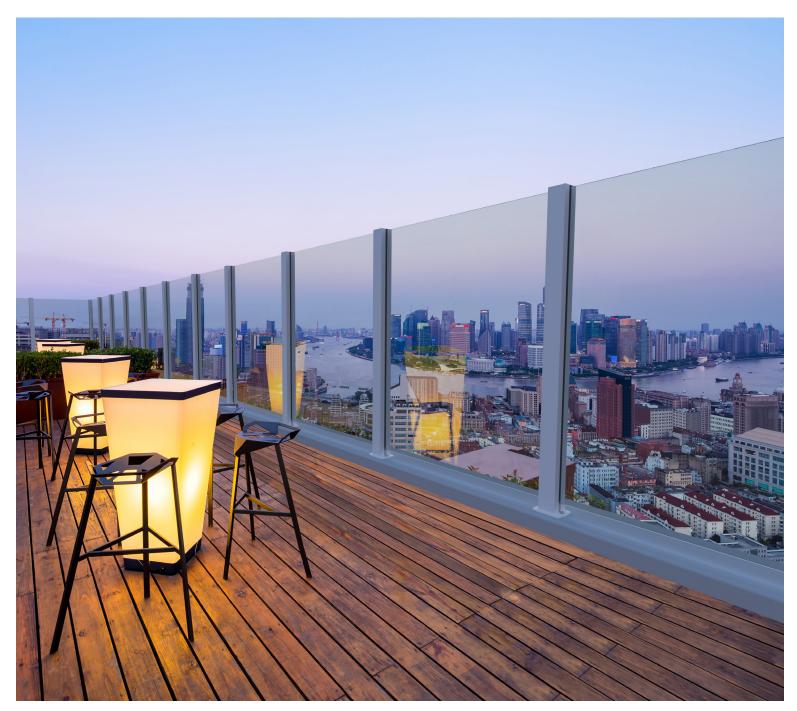

### Glass Windscreen System

Ascent<sup>™</sup>, a post-supported glass windscreen designed for commercial exterior use, delivers unobstructed views while also diverting wind to create a more enjoyable environment and outdoor experience. Designed to withstand 80psf wind loads – eight times the amount of standard windscreens – Ascent<sup>™</sup> is the ideal solution for protecting pools, outdoor dining areas and balconies. At a standard height of 6 ft., Sightline Commercial Solutions' Ascent<sup>™</sup> Windscreen provides extensive coverage for furniture and patrons; however, the product's height is completely customizable.

# Glass Windscreen System