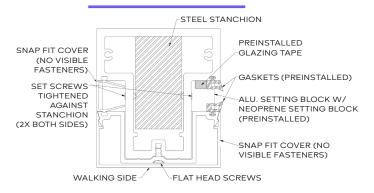

## Glass Windscreen System

Windscreen Snap Fit System

Post Detail -

#### MID POST DETAIL