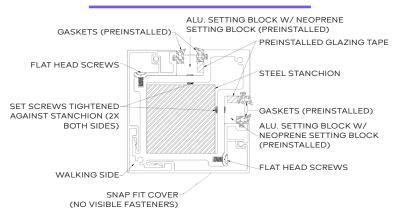

## Glass Windscreen System

Windscreen Snap Fit System

Post Detail -

#### INSIDE CORNER DETAIL