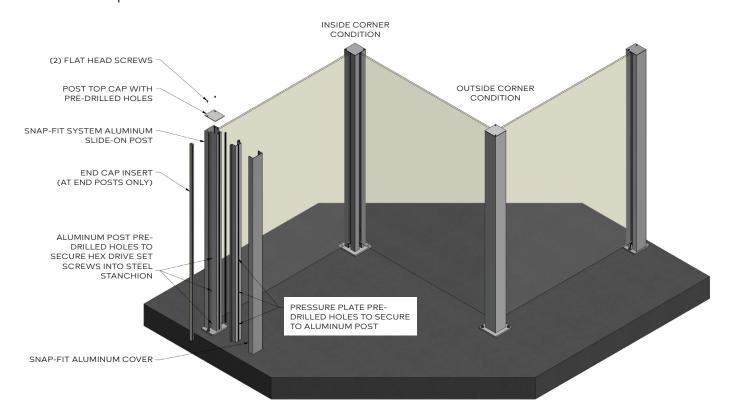

# Glass Windscreen System

Product Components

## Glass Windscreen System

Windscreen Snap Fit System

Post Detail -

#### **END POST DETAIL**

#### INSIDE CORNER DETAIL

#### MID POST DETAIL

#### **OUTSIDE CORNER DETAIL**