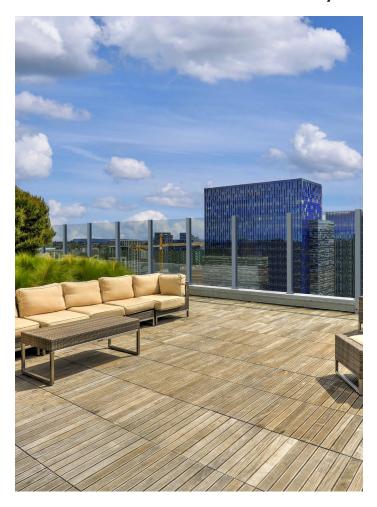

### Glass Windscreen System

Ascent<sup>™</sup>, a post-supported glass windscreen designed for commercial exterior use, delivers unobstructed views while also diverting wind to create a more enjoyable environment and outdoor experience. Designed to withstand 80psf wind loads – eight times the amount of standard windscreens – Ascent<sup>™</sup> is the ideal solution for protecting pools, outdoor dining areas and balconies. At a standard height of 6 ft., Sightline Commercial Solutions' Ascent<sup>™</sup> Windscreen provides extensive coverage for furniture and patrons; however, the product's height is completely customizable.

# Glass Windscreen System