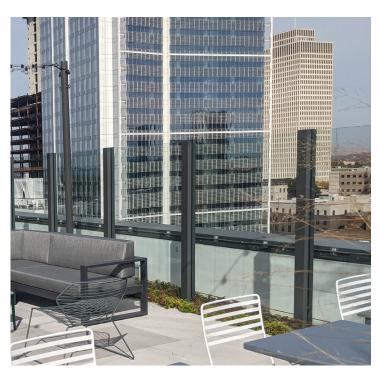

### Glass Windscreen System

Ascent<sup>™</sup>, a post-supported glass windscreen designed for commercial exterior use, delivers unobstructed views while also diverting wind to create a more enjoyable environment and outdoor experience. Designed to withstand 80psf wind loads – eight times the amount of standard windscreens – Ascent<sup>™</sup> is the ideal solution for protecting pools, outdoor dining areas and balconies. At a standard height of 6 ft., Sightline Commercial Solutions' Ascent<sup>™</sup> Windscreen provides extensive coverage for furniture and patrons; however, the product's height is completely customizable.