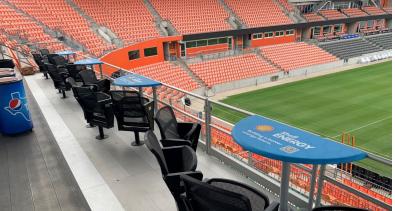

Sightline transformed a standard section of bleachers at the south end of the stadium into a modular, five-tier VIP seating area.

Comfortable swivel chairs and tables, allowing fans to follow the action on the field surrounded by comfort and convenience.

By using portable, weather resistant Clima-Core™ platforms from combined with stainless steel Tensiline™ cable guardrail, we created a temporary seating section that can be retrofit directly over the existing bleachers

No obstructied sightlines allow for premium viewing space.

We elevate places where experiences happen by providing innovative engineering, fabrication, and installation solutions to the most complex challenges. Discover our unconventional approach.