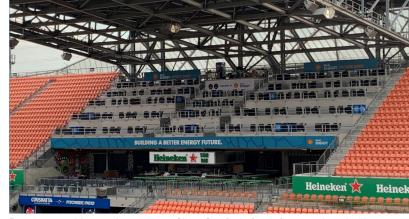

## Soccer Stadium

**Project:** PNC Stadium Location: Houston, TX

Completion: February 2022

Scope: In addition to serving as the home field for two major league soccer teams and the Texas Southern University Tigers football team, PNC Stadium in Houston fills its calendar and its stands throughout the year with a robust schedule of events from concerts to monster truck rallies. To maximize the usability and profitability of the stateof-the-art, open air venue, our team worked with facility owners to transform a standard section of bleachers at the south end of the stadium into a modular, five-tier VIP seating area. Using portable, weather resistant Clima-Core™ platforms from Sightline Commercial Solutions combined with Sightline Commercial Solutions' stainless steel Tensiline™ cable guardrail, we created a temporary seating section that can be retrofit directly over the existing bleachers, without obstructing sightlines, to add flexibility and premium viewing space. Adding to the appeal of the new section are comfortable swivel chairs and tables, allowing fans to follow the action on the field surrounded by comfort and convenience. In addition to creating a custom seating solution, our team provided full-service project support, including securing permits and working directly with other vendors and sub-contractors to ensure everything was delivered and installed on time.

Sightline transformed a standard section of bleachers at the south end of the stadium into a modular, five-tier VIP seating area.

Comfortable swivel chairs and tables, allowing fans to follow the action on the field surrounded by comfort and convenience.