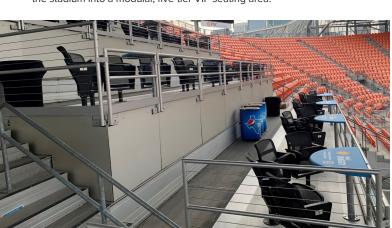

## Soccer Stadium

**Project:** PNC Stadium Location: Houston, TX

Completion: February 2022

Scope: In addition to serving as the home field for two major league soccer teams and the Texas Southern University Tigers football team, PNC Stadium in Houston fills its calendar and its stands throughout the year with a robust schedule of events from concerts to monster truck rallies. To maximize the usability and profitability of the stateof-the-art, open air venue, our team worked with facility owners to transform a standard section of bleachers at the south end of the stadium into a modular, five-tier VIP seating area. Using portable, weather resistant Clima-Core™ platforms from Sightline Commercial Solutions combined with Sightline Commercial Solutions' stainless steel Tensiline™ cable guardrail, we created a temporary seating section that can be retrofit directly over the existing bleachers, without obstructing sightlines, to add flexibility and premium viewing space. Adding to the appeal of the new section are comfortable swivel chairs and tables, allowing fans to follow the action on the field surrounded by comfort and convenience. In addition to creating a custom seating solution, our team provided full-service project support, including securing permits and working directly with other vendors and sub-contractors to ensure everything was delivered and installed on time.

By using portable, weather resistant Clima-Core™ platforms from combined with stainless steel Tensiline™ cable guardrail, we created a temporary seating section that can be retrofit directly over the existing bleachers