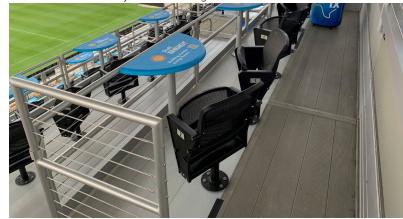

Sightline transformed a standard section of bleachers at the south end of the stadium into a modular, five-tier VIP seating area.

Comfortable swivel chairs and tables, allowing fans to follow the action on the field surrounded by comfort and convenience.

By using portable, weather resistant Clima-Core™ platforms from combined with stainless steel Tensiline™ cable guardrail, we created a temporary seating section that can be retrofit directly over the existing bleachers

No obstructied sightlines allow for premium viewing space.

We elevate places where experiences happen by providing innovative engineering, fabrication, and installation solutions to the most complex challenges. Discover our unconventional approach.