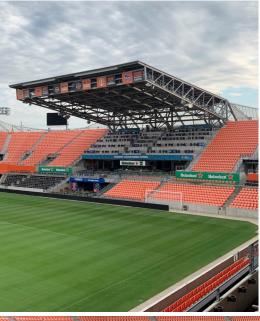

## Soccer Stadium

**Project:** PNC Stadium Location: Houston, TX

Completion: February 2022

Scope: In addition to serving as the home field for two major league soccer teams and the Texas Southern University Tigers football team, PNC Stadium in Houston fills its calendar and its stands throughout the year with a robust schedule of events from concerts to monster truck rallies. To maximize the usability and profitability of the stateof-the-art, open air venue, our team worked with facility owners to transform a standard section of bleachers at the south end of the stadium into a modular, five-tier VIP seating area. Using portable, weather resistant Clima-Core™ platforms from Sightline Commercial Solutions combined with Sightline Commercial Solutions' stainless steel Tensiline™ cable guardrail, we created a temporary seating section that can be retrofit directly over the existing bleachers, without obstructing sightlines, to add flexibility and premium viewing space. Adding to the appeal of the new section are comfortable swivel chairs and tables, allowing fans to follow the action on the field surrounded by comfort and convenience. In addition to creating a custom seating solution, our team provided full-service project support, including securing permits and working directly with other vendors and sub-contractors to ensure everything was delivered and installed on time.

Sightline transformed a standard section of bleachers at the south end of the stadium into a modular, five-tier VIP seating area.

Comfortable swivel chairs and tables, allowing fans to follow the action on the field surrounded by comfort and convenience.