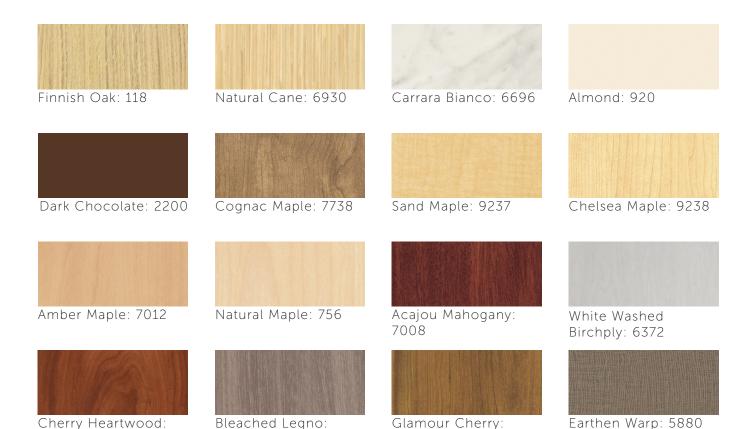

## High Pressure Laminate (HPL) Finishes

8845

Sightline Commercial Solutions Acoustical Shell systems can be customized with almost any paint or high pressure laminate (HPL) finish to match the aesthetics of any space. Our pricing is for standard laminates; premium laminates will increase in cost.

Below are standard finishes for Formica® brand HPL. To view more finish options, visit http://www.formica.com/en/us/products/formica-laminate/#swatchesTab

For custom finish options, please contact a Sightline Commercial Solutions representative.